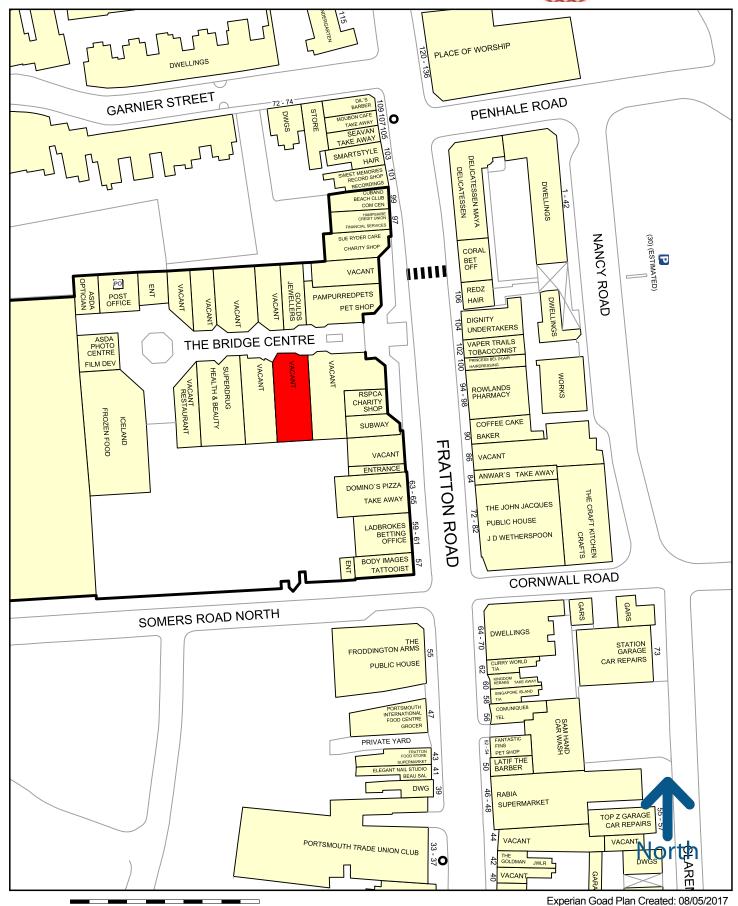

#### Location

The subject premises are located within The Bridge Shopping Centre which is located approximately 1 mile east of Portsmouth City centre.

The scheme is anchored by Asda superstore with other multiple retailers in the centre including Iceland, Pampurred Pets and Savers with Domino's Pizza, Farmfoods, JD Wetherspoons and Ladbrokes located on Fratton Road.