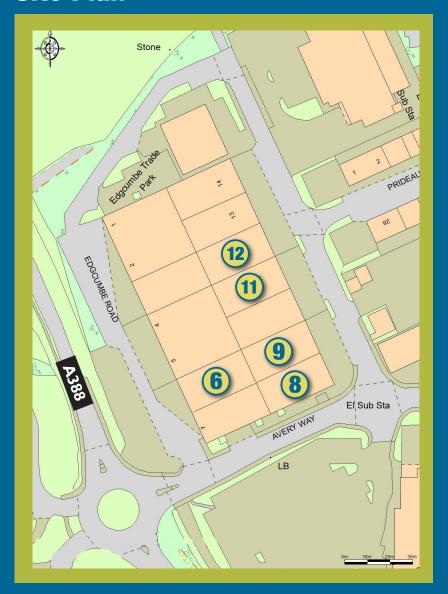

# **Site Plan**

#### **Accommodation**

| Unit      | Status           | Tenant Name               | Area<br>(sq m) | Area<br>(sq ft) | Rent<br>P.A (£) |
|-----------|------------------|---------------------------|----------------|-----------------|-----------------|
| 1, 2 & 13 | Let              | Euro Car Parts            | 1,526          | 16,421          | -               |
| 3         | Let              | Cornish Farm Produce      | 508            | 5,473           | -               |
| 4 & 5     | Let              | Sleep and Hill Motors     | 943            | 10,147          | -               |
| 6         | <b>AVAILABLE</b> |                           | 509            | 5,484           | £38,500         |
| 7         | Let              | Toolstation               | 533            | 5,732           | -               |
| 8         | <b>AVAILABLE</b> |                           | 487            | 5,242           | £36,750         |
| 9         | <b>AVAILABLE</b> |                           | 468            | 5,036           | £35,250         |
| 10        | Let              | Tamar Tyres               | 469            | 5,051           | -               |
| 11        | AVAILABLE        |                           | 387            | 4,163           | £18,750         |
| 12        | <b>AVAILABLE</b> |                           | 510            | 5,491           | £24,750         |
| 14        | Let              | Cornwall Fleet Components | 477            | 5,139           | -               |
|           |                  |                           |                |                 |                 |