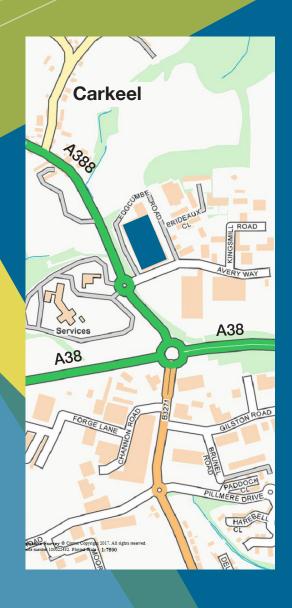

### Location

Saltash is located immediately to the west of Plymouth and is linked to the City via the Tamar Bridge and the A38 dual carriageway The A38 also links Cornwall to Plymouth and Exeter and the M5 motorway.

Edgcumbe Trade Park is within Tamar View Industrial Estate occupies an excellent location at the junction of the A38 dual carriageway with the A388, to Callington and Launceston.

The property is situated off Edgcumbe Road, in a highly prominent position adjacent to a Waitrose supermarket. Other nearby occupiers now include Toolstation, Screwfix, Topps Tiles, B&M, Howdens, Euro Car Parts and Denmans Electrical.