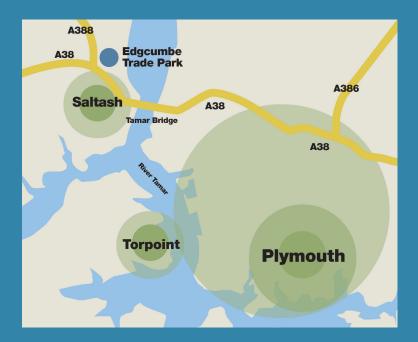

### Location

Saltash is located immediately to the west of Plymouth and is linked to the City via the Tamar Bridge and the A38 dual carriageway The A38 also links Cornwall to Plymouth and Exeter and the M5 motorway.

Edgcumbe Trade Park is within Tamar View Industrial Estate occupies an excellent location at the junction of the A38 dual carriageway with the A388, to Callington and Launceston.

The property is situated off Edgcumbe Road, in a highly prominent position adjacent to a Waitrose supermarket. Other nearby occupiers now include Toolstation, Screwfix, Topps Tiles, B&M, Howdens, Euro Car Parts and Denmans Electrical.