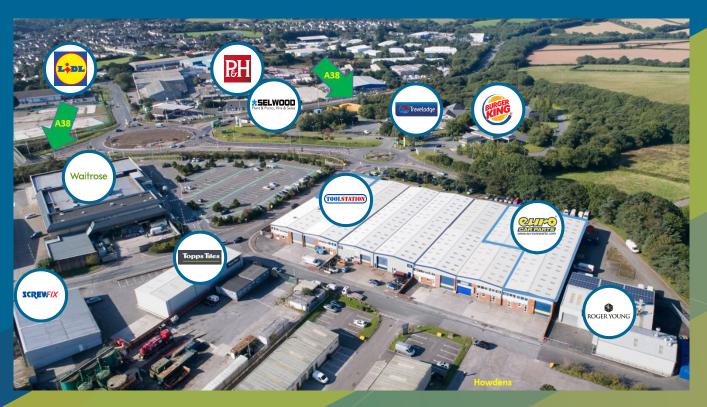

Edgcumbe Trade Park is within Tamar View Industrial Estate occupies an excellent location at the junction of the A38 dual carriageway with the A388, to Callington and Launceston.

The property is situated off Edgcumbe Road, in a highly prominent position adjacent to a Waitrose supermarket. Other nearby occupiers now include Toolstation, Screwfix, Topps Tiles, B&M, Howdens, Euro Car Parts and Denmans Electrical.

# **Description**

Edgcumbe Trade Park comprises a detached building with 14 business units in two back-to-back terraces.

The building is of steel portal frame construction with brick and block elevations and an eaves height of approximately 5.4m (17'9"). The roofs are pitched with double-skin metal cladding including translucent panels. Internally, the units have solid concrete floors and loading access is via 4m high x 4m wide roller shutter doors. The majority of units have integral office accommodation. Externally, each unit has forecourt parking / loading to the front. A circulation road (Edgcumbe Road) provides access around the property.

#### **Accommodation**

| Unit      | Status           | Tenant Name               | Area<br>(sq m) | Area<br>(sq ft) | Rent<br>P.A (£) |
|-----------|------------------|---------------------------|----------------|-----------------|-----------------|
| 1, 2 & 13 | Let              | Euro Car Parts            | 1,526          | 16,421          | -               |
| 3         | Let              | Cornish Farm Produce      | 508            | 5,473           | -               |
| 4 & 5     | Let              | Sleep and Hill Motors     | 943            | 10,147          | -               |
| 6         | <b>AVAILABLE</b> |                           | 509            | 5,484           | £38,500         |
| 7         | Let              | Toolstation               | 533            | 5,732           | -               |
| 8         | <b>AVAILABLE</b> |                           | 487            | 5,242           | £36,750         |
| 9         | <b>AVAILABLE</b> |                           | 468            | 5,036           | £35,250         |
| 10        | Let              | Tamar Tyres               | 469            | 5,051           | -               |
| 11        | AVAILABLE        |                           | 387            | 4,163           | £18,750         |
| 12        | <b>AVAILABLE</b> |                           | 510            | 5,491           | £24,750         |
| 14        | Let              | Cornwall Fleet Components | 477            | 5,139           | -               |
|           |                  |                           |                |                 |                 |

# **Site Plan**