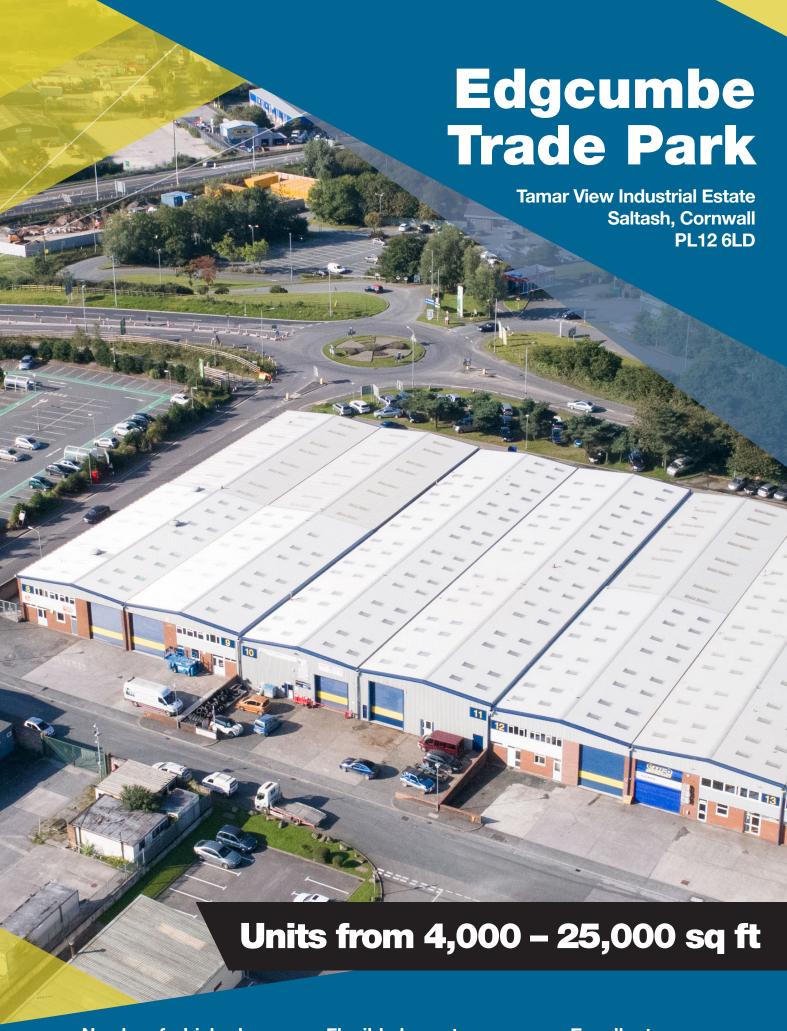

Edgcumbe Trade Park is within Tamar View Industrial Estate occupies an excellent location at the junction of the A38 dual carriageway with the A388, to Callington and Launceston.

The property is situated off Edgcumbe Road, in a highly prominent position adjacent to a Waitrose supermarket. Other nearby occupiers now include Toolstation, Screwfix, Topps Tiles, B&M, Howdens, Euro Car Parts and Denmans Electrical.

# **Description**

Edgcumbe Trade Park comprises a detached building with 14 business units in two back-to-back terraces.

The building is of steel portal frame construction with brick and block elevations and an eaves height of approximately 5.4m (17'9"). The roofs are pitched with double-skin metal cladding including translucent panels. Internally, the units have solid concrete floors and loading access is via 4m high x 4m wide roller shutter doors. The majority of units have integral office accommodation. Externally, each unit has forecourt parking / loading to the front. A circulation road (Edgcumbe Road) provides access around the property.

A programme of refurbishment has been recently completed.