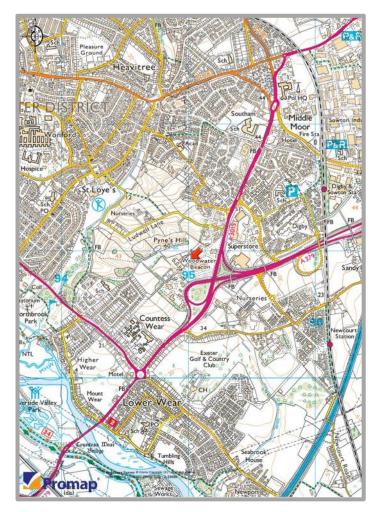

# **Location Map**

#### Location

Pynes Hill Office Campus is accessed of Rydon Lane ring road approximately 1 mile from Junction 30 of the M5 motorway and less than 3 miles from Exeter city centre.

Other occupiers on Pynes Hill include Connaught, Westward Counties, National Farmers Union, Michelmores Solicitors, Midas Group and Norwich Union / Aviva.