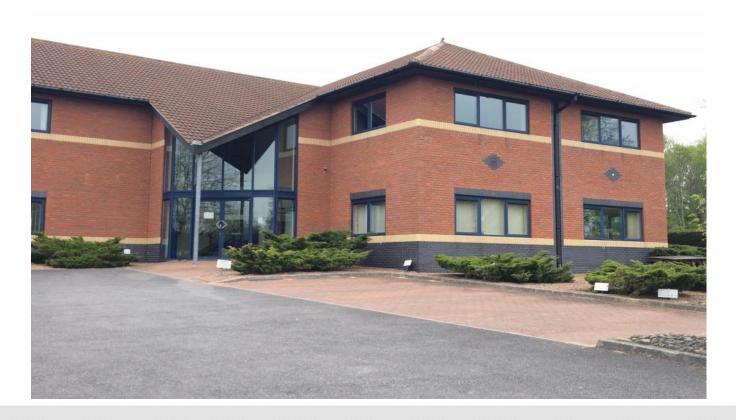

## Description

Aston Court is a modern detached office building with the accommodation arranged on two floors. The subject premises is a first floor suite situated at the front of the property. The suite benefits from suspended ceilings, double glazed windows, central heating and perimeter trunking. It has kitchen and shared toilet facilities. There are currently three separate offices and a larger open plan area, this space can be demounted to meet the needs of an incoming occupier.

Outside there are 5 car parking spaces.