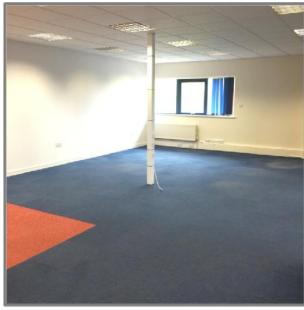

## Description

Aston Court is a modern detached office building with the accommodation arranged on two floors. The subject premises is a first floor suite situated at the front of the property. The suite benefits from suspended ceilings, double glazed windows, central heating and perimeter trunking. It has kitchen and shared toilet facilities. There are currently three separate offices and a larger open plan area, this space can be demounted to meet the needs of an incoming occupier.