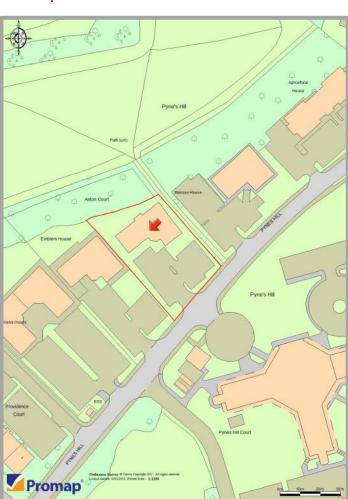

# **Site Map**

## Description

Aston Court is a modern detached office building with the accommodation arranged on two floors. The subject premises is a first floor suite situated at the front of the property. The suite benefits from suspended ceilings, double glazed windows, central heating and perimeter trunking. It has kitchen and shared toilet facilities. There are currently three separate offices and a larger open plan area, this space can be demounted to meet the needs of an incoming occupier.

Outside there are 5 car parking spaces.