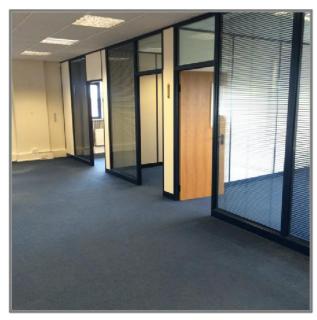

## Description

Aston Court is a modern detached office building with the accommodation arranged on two floors. The subject premises is a first floor suite situated at the front of the property. The suite benefits from suspended ceilings, double glazed windows, central heating and perimeter trunking. It has kitchen and shared toilet facilities. There are currently three separate offices and a larger open plan area, this space can be demounted to meet the needs of an incoming occupier.