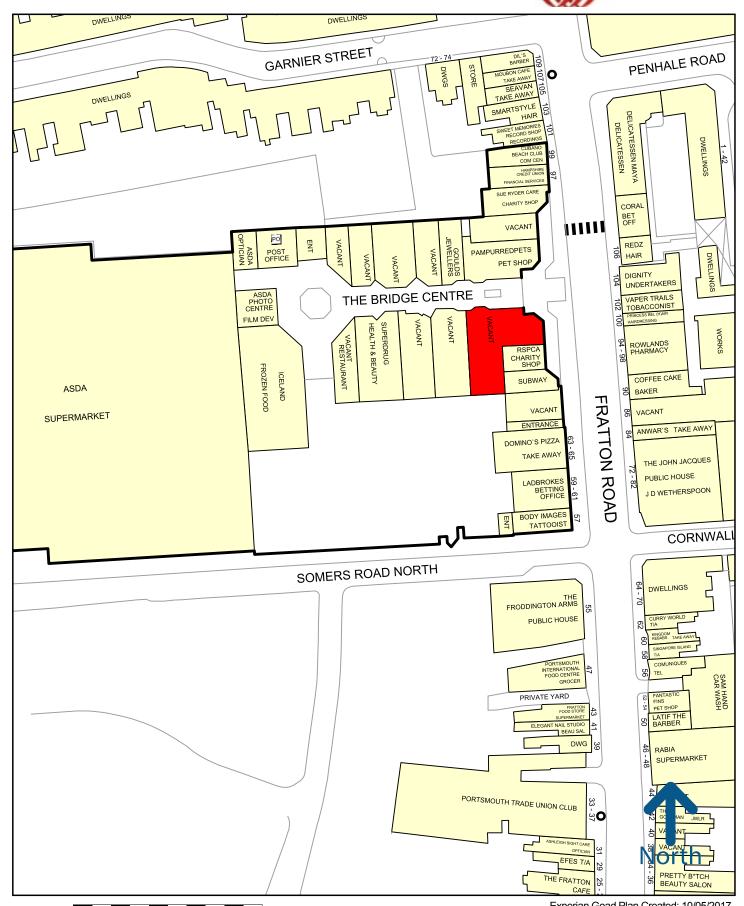

#### Location

The subject premises are located within The Bridge Shopping Centre which is located approximately 1 mile east of Portsmouth city centre.

The scheme is anchored by Asda superstore with other multiple retailers in the centre including Iceland, Pampurred Pets and Savers with Domino's Pizza, Farmfoods, JD Wetherspoons and Ladbrokes located on Fratton Road.