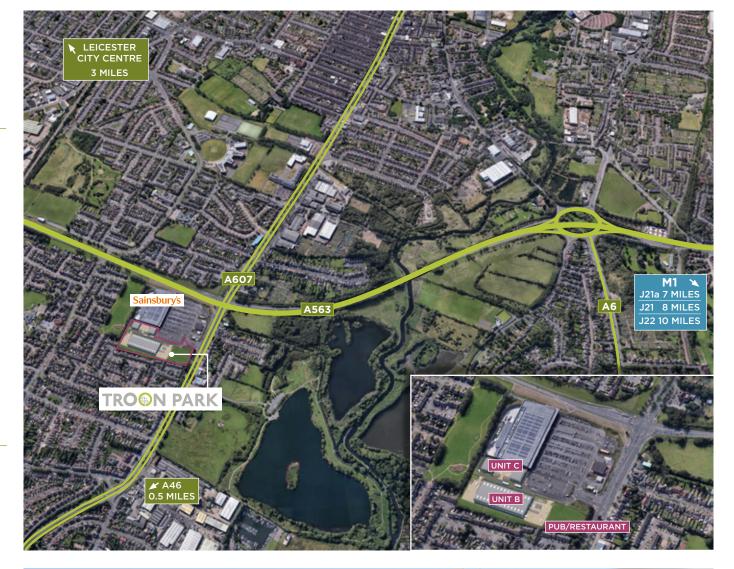

#### THE OPPORTUNITY

Troon Park offers a rare industrial warehouse and trade park opportunity, situated in a prime location to the north of Leicester, accessed directly off A607, connecting the A46 to Leicester City Centre.

### **LOCATION**

Troon Park is located in a prime location, directly off the A607 and immediately adjacent to Sainsbury's superstore. The park is located 3.1 miles north of Leicester City Centre and 2.3 miles south of the A46. connecting directly to M1 motorway

Amenities are provided in the adjacent Sainsbury's superstore and the park will see a new family pub/restaurant delivered to the A607 frontage. Thurmaston Retail Park is only a short distance from the Park, as well as Belgrave Road.

| DRIVE TIMES           | DISTANCE   | TIME         |
|-----------------------|------------|--------------|
| Leicester City Centre | 3.1 miles  | 16 mins      |
| Nottingham            | 24.4 miles | 39 mins      |
| Derby                 | 36 miles   | 59 mins      |
| Coventry              | 35.7 miles | 46 mins      |
| Birmingham            | 52.4 miles | 1 hr 2 mins  |
| Sheffield             | 67.7 miles | 1 hr 44 mins |
| London                | 110 miles  | 2 hr 26 mins |