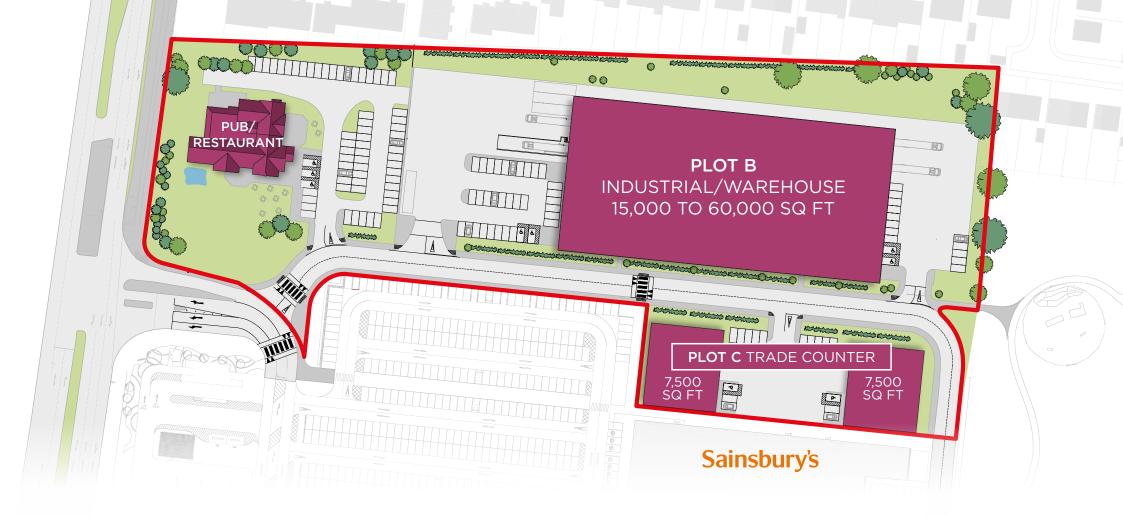

480.608

Troon Park is able to accommodate requirements from 3,750 sq ft to 60,000 sq ft.

Plot B is allocated for larger units, with the potential to deliver a single building of up to 60,000 sq ft, or split to accommodate buildings from 15,000 sq ft.

To the South of Plot B is Plot C, targeted at trade operators and smaller industrial warehouse occupiers, with units from 3,750 sq ft - 15,000 sq ft.

All unit are available on a design and build basis, with the exact size and specification able to be tailored to meet occupier's requirements.

#### **PLOT B**

**15,000 to 60,000 sq ft** 1,394 to 5,574 sq m

45 car parking spaces 4 disabled parking

3.53 acres (1.43 hectares)

#### **PLOT C 3,750 to 15,000 sq ft** 348 to 1,394sq m

14 car parking spaces2 disabled parking

0.81 acres (0.33 hectares)