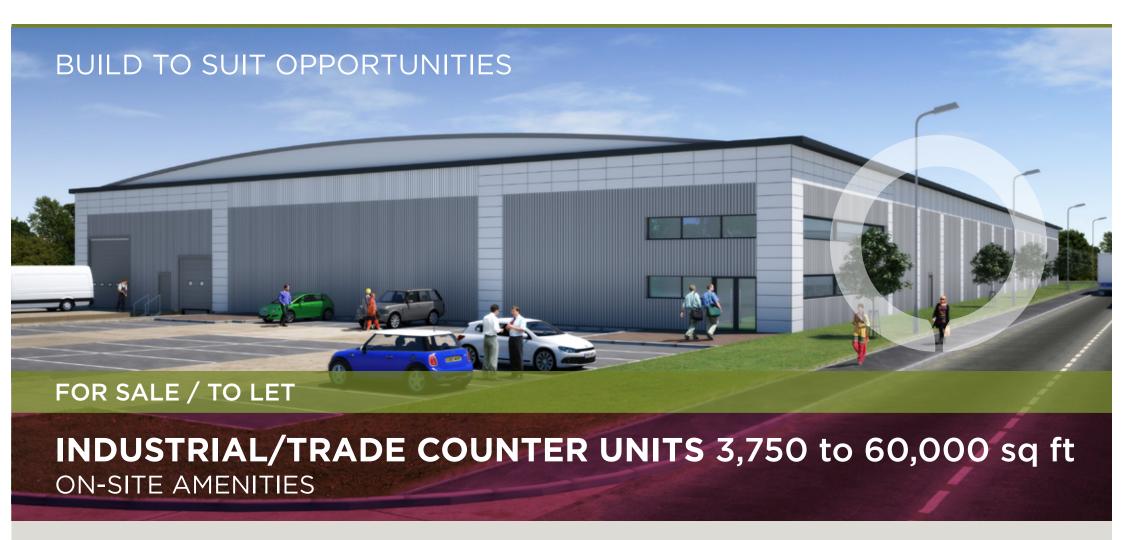

#### THE OPPORTUNITY

Troon Park offers a rare industrial warehouse and trade park opportunity, situated in a prime location to the north of Leicester, accessed directly off A607, connecting the A46 to Leicester City Centre.

The site sits immediately adjacent to Sainsbury's superstore and will see the delivery of a family pub/restaurant to the Melton Road frontage.

Buildings are available on a design and build basis, with planning consent in place, enabling rapid delivery timescales from 3,750 sq ft to 60,000 sq ft.