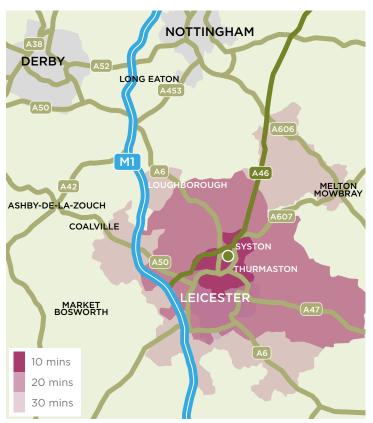

#### **DEMOGRAPHICS**

Troon Park is ideally located to access a high potential pool of labour availability with a wide and varied skill set, being situated within the boundaries of Leicester City centre.

| DRIVE TIME                                      | 10 MINS | 20 MINS | 30 MINS   |  |
|-------------------------------------------------|---------|---------|-----------|--|
| POPULATION ************************************ | 333,366 | 650,997 | 1,186,811 |  |
| NUMBER OF HOUSEHOLDS                            |         |         |           |  |

| DRIVE TIMES           | DISTANCE   | TIME         |
|-----------------------|------------|--------------|
| Leicester City Centre | 3.1 miles  | 16 mins      |
| Nottingham            | 24.4 miles | 39 mins      |
| Derby                 | 36 miles   | 59 mins      |
| Coventry              | 35.7 miles | 46 mins      |
| Birmingham            | 52.4 miles | 1 hr 2 mins  |
| Sheffield             | 67.7 miles | 1 hr 44 mins |
| London                | 110 miles  | 2 hr 26 mins |