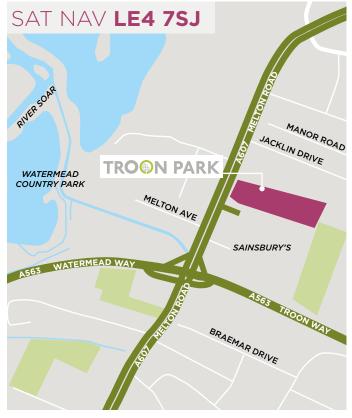

### **LOCATION**

Troon Park is located in a prime location, directly off the A607 and immediately adjacent to Sainsbury's superstore. The park is located 3.1 miles north of Leicester City Centre and 2.3 miles south of the A46. connecting directly to M1 motorway

Amenities are provided in the adjacent Sainsbury's superstore and the park will see a new family pub/restaurant delivered to the A607 frontage. Thurmaston Retail Park is only a short distance from the Park, as well as Belgrave Road.