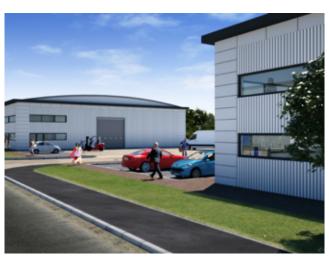

#### THE OPPORTUNITY

Troon Park offers a rare industrial warehouse and trade park opportunity, situated in a prime location to the north of Leicester, accessed directly off A607, connecting the A46 to Leicester City Centre.

The site sits immediately adjacent to Sainsbury's superstore and will see the delivery of a family pub/restaurant to the Melton Road frontage.

Buildings are available on a design and build basis, with planning consent in place, enabling rapid delivery timescales from 3,750 sq ft to 60,000 sq ft.