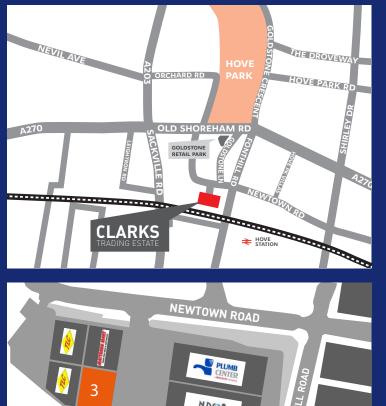

# CLARKS TRADING ESTATE

#### LOCATION

The Clarks Trading Estate is situated at the southern end of Newtown Road close to its junction with Fonthill Road. The estate is close to Goldstone Retail Park with other occupiers in Newtown Road including Plumb Center, TLC Electrical, Harveys, HSS Tool Hire and Speedy Hire Centre with DFS, Toys R Us and Burger King on Goldstone Retail Park. Hove Railway Station is within walking distance of the estate.