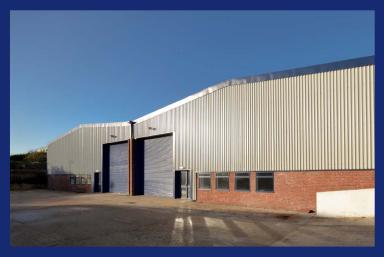

#### **DESCRIPTION**

The units form part of an estate of 6 units with part brick and block work walls with plastic coated steel cladding. The warehouse area has an eaves height of 18ft (5.5m) and is accessed via automatic roller shutter loading doors. There is parking with each unit.