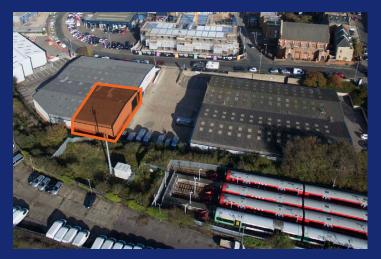

#### **DESCRIPTION**

The units form part of an estate of 6 units with part brick and block work walls with plastic coated steel cladding. The warehouse area has an eaves height of 18ft (5.5m) and is accessed via automatic roller shutter loading doors. There is parking with each unit.

#### LOCATION

The Clarks Trading Estate is situated at the southern end of Newtown Road close to its junction with Fonthill Road. The estate is close to Goldstone Retail Park with other occupiers in Newtown Road including Plumb Center, TLC Electrical, Harveys, HSS Tool Hire and Speedy Hire Centre with DFS, Toys R Us and Burger King on Goldstone Retail Park. Hove Railway Station is within walking distance of the estate.