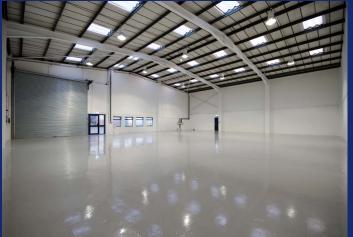

#### **DESCRIPTION**

The units form part of an estate of 6 units with part brick and block work walls with plastic coated steel cladding. The warehouse area has an eaves height of 18ft (5.5m) and is accessed via automatic roller shutter loading doors. There is parking with each unit.