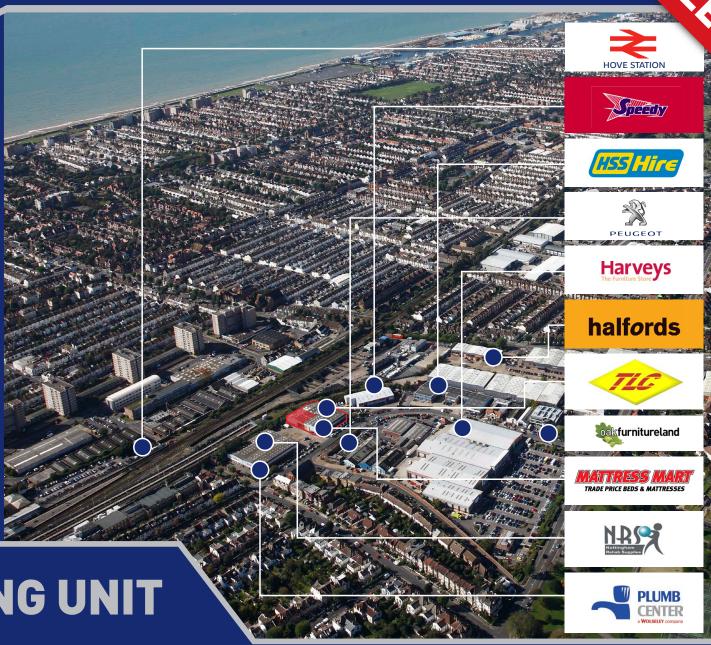

### REFURBISHED TRADE COUNTER UNITS

IN BRIGHTON & HOVE

Household within 10 mins **92,062** 

Population within 10 mins 205,176

Households within 20 mins 176,502

Population within 20 mins 400,570

LAST REMAINING UNIT (4,233 SQ FT)

#### LOCATION

The Clarks Trading Estate is situated at the southern end of Newtown Road close to its junction with Fonthill Road. The estate is close to Goldstone Retail Park with other occupiers in Newtown Road including Plumb Center, TLC Electrical, Harveys, HSS Tool Hire and Speedy Hire Centre with DFS, Toys R Us and Burger King on Goldstone Retail Park. Hove Railway Station is within walking distance of the estate.