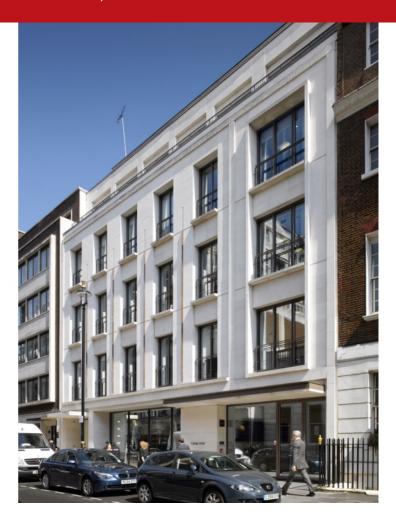

# Office 4,959 - 21,383 sq ft NIA

5 Savile Row, London, Greater London, W1S 3PD

# **Summary**

- Following a comprehensive refurbishment of the reception and office floors, 5 Savile Row provides premium office accommodation.
- · Type: Office
- · Tenure: To Let
- Size: 4,959 21,383 sq ft NIA
- · Rent: Available on Request

#### Location

5 Savile Row is situated in a prime Mayfair location in close proximity to the finest hotels, bars, restaurants, clubs, galleries and retailers of Mayfair, St James's and Soho.