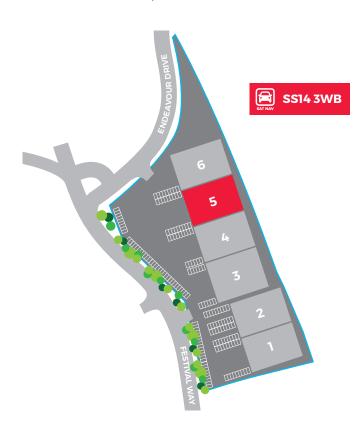

**FESTIVAL** BUSINESS PARK FESTIVAL WAY, BASILDON, ESSEX, SS14 3WB

# **ACCOMMODATION**

Available accommodation comprises of the following gross internal areas:

| UNIT 5     | M²     | FT <sup>2</sup> | EPC  |
|------------|--------|-----------------|------|
| Warehouse  | 1266.2 | 13,629          | C-65 |
| GF Offices | 94.4   | 1,016           |      |
| FF Offices | 101.3  | 1,090           |      |
| Total      | 1461.9 | 15,735          |      |