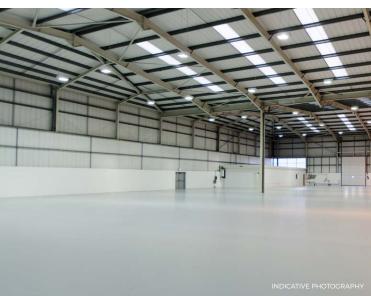

# **DESCRIPTION**

The available property comprises a modern warehouse unit of steel portal frame construction externally clad with profile metal sheeting. Vehicular access is provided via two electrically operated loading doors with pedestrian access provided adjacent leading to ground floor offices WC's and kitchen. Externally the unit provides generous concrete yards which can be secured.

# **SPECIFICATION**

- · 8m minimum eaves height
- Ground floor offices
- · 3 phase electricity
- Electrically operated loading doors
- External yard and parking