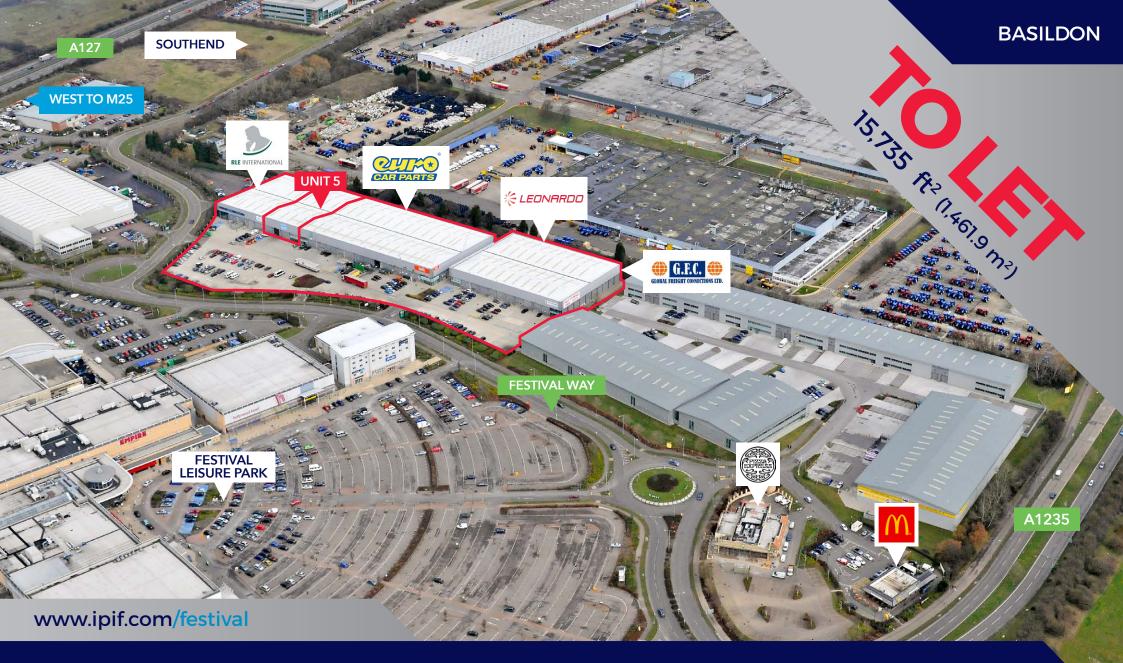

**FESTIVAL** BUSINESS PARK FESTIVAL WAY, BASILDON, ESSEX, SS14 3WB

### **LOCATION**

The properties are located on the Festival Business Park just off the A127 and the A1235 Cranes Farm Road, immediately adjacent to the Festival Leisure Park. Basildon is located approximately 25 miles East of Central London and benefits from excellent road communications. The A127 and A13 dual carriageway connect Festival Park with Junctions 29 and 30/31 of the M25, approximately 8 miles to the west.

# **ACCOMMODATION**

Available accommodation comprises of the following gross internal areas:

| UNIT 5     | M²     | FT <sup>2</sup> | EPC  |
|------------|--------|-----------------|------|
| Warehouse  | 1266.2 | 13,629          | C-65 |
| GF Offices | 94.4   | 1,016           |      |
| FF Offices | 101.3  | 1,090           |      |
| Total      | 1461.9 | 15,735          |      |