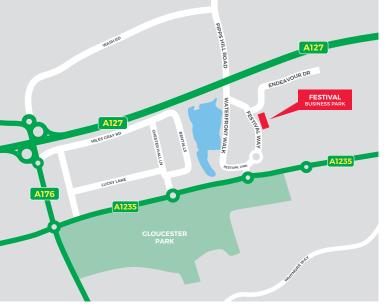

### **LOCATION**

The properties are located on the Festival Business Park just off the A127 and the A1235 Cranes Farm Road, immediately adjacent to the Festival Leisure Park. Basildon is located approximately 25 miles East of Central London and benefits from excellent road communications. The A127 and A13 dual carriageway connect Festival Park with Junctions 29 and 30/31 of the M25, approximately 8 miles to the west.