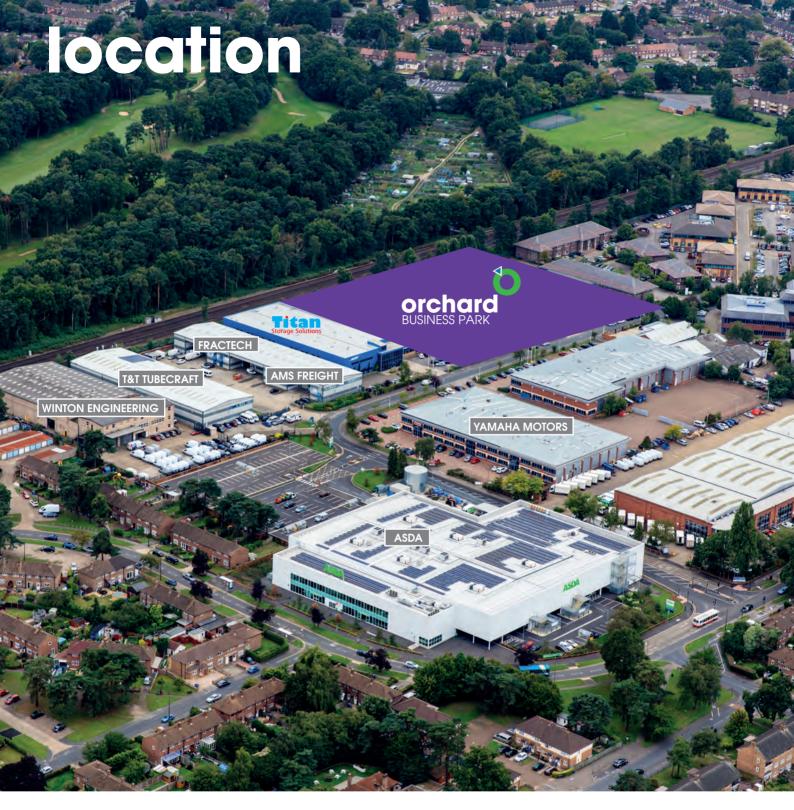

The scheme offers cutting edge, energy saving technologies to reduce carbon emissions by 25% (over a 2010 building).

**Orchard Business Park** is located on Forsyth Road in the heart of the industrial area of Woking, on the edge of the town.

# connected

**Orchard Business Park** is located on Forsyth Road in the heart of the industrial area of Woking.

Woking is 7 miles north of Guildford and 28 miles south west of central London.

Woking has excellent road links with both M25 Junctions 10 and 11 less than 5 miles away, as well as good access to the M3 to the north (6 miles) and A3 to the south (5 miles).