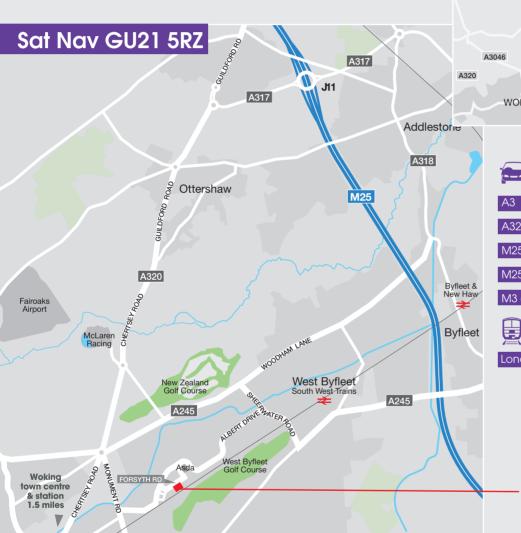

# connected

**Orchard Business Park** is located on Forsyth Road in the heart of the industrial area of Woking.

Woking is 7 miles north of Guildford and 28 miles south west of central London.

Woking has excellent road links with both M25 Junctions 10 and 11 less than 5 miles away, as well as good access to the M3 to the north (6 miles) and A3 to the south (5 miles).