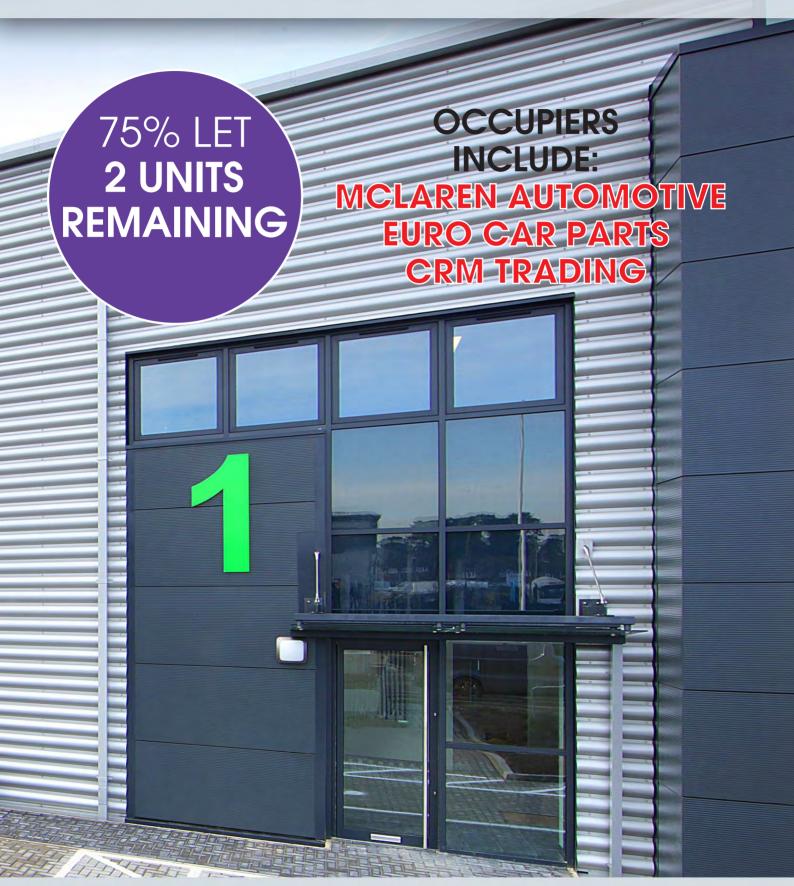

The scheme has already attracted major occupiers including:

#### McLaren Automotive

Local occupiers include:

Trade and amenities

| UNIT 4      |              |            |
|-------------|--------------|------------|
| Total       | 10,866 sq ft | 1,009 sq m |
| First floor | 1,380 sq ff  | 128 sq m   |
| Ground      | 9,486 sq ft  | 881 sq m   |
| UNIT 1      |              |            |