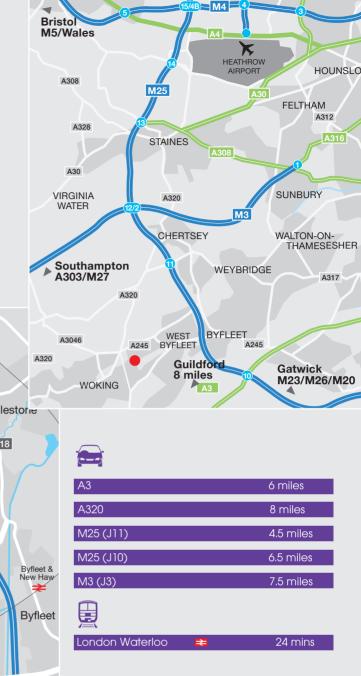

# connected

**Orchard Business Park** is located on Forsyth Road in the heart of the industrial area of Woking.

Woking is 7 miles north of Guildford and 28 miles south west of central London.

Woking has excellent road links with both M25 Junctions 10 and 11 less than 5 miles away, as well as good access to the M3 to the north (6 miles) and A3 to the south (5 miles).