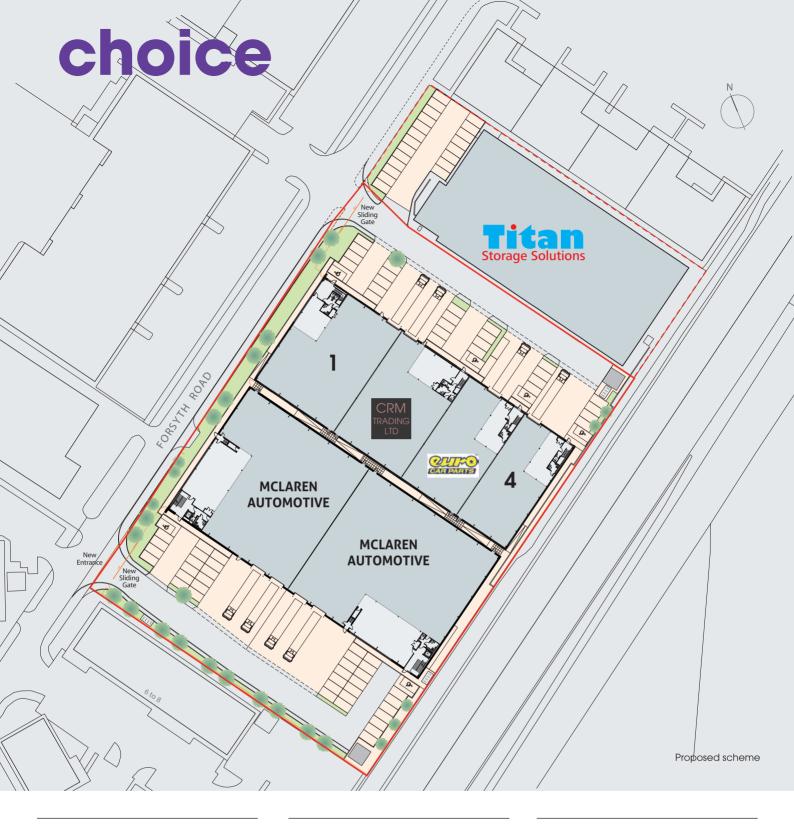

#### McLaren Automotive

Local occupiers include:

Trade and amenities

| UNIT 4      |              |            |
|-------------|--------------|------------|
| Total       | 10,866 sq ft | 1,009 sq m |
| First floor | 1,380 sq ff  | 128 sq m   |
| Ground      | 9,486 sq ft  | 881 sq m   |
| UNIT 1      |              |            |

UNIT 4

Ground 6,041 sq ft 561 sq m

First floor 1,184 sq ft 110 sq m

Total 7,225 sq ft 671 sq m

UNIT 2
LET TO CRM TRADING LTD

LET TO CRM TRADING LTD

UNIT 5
LET TO MCLAREN AUTOMOTIVE

UNIT 3
LET TO EURO CAR PARTS

UNIT 6
LET TO MCLAREN AUTOMOTIVE