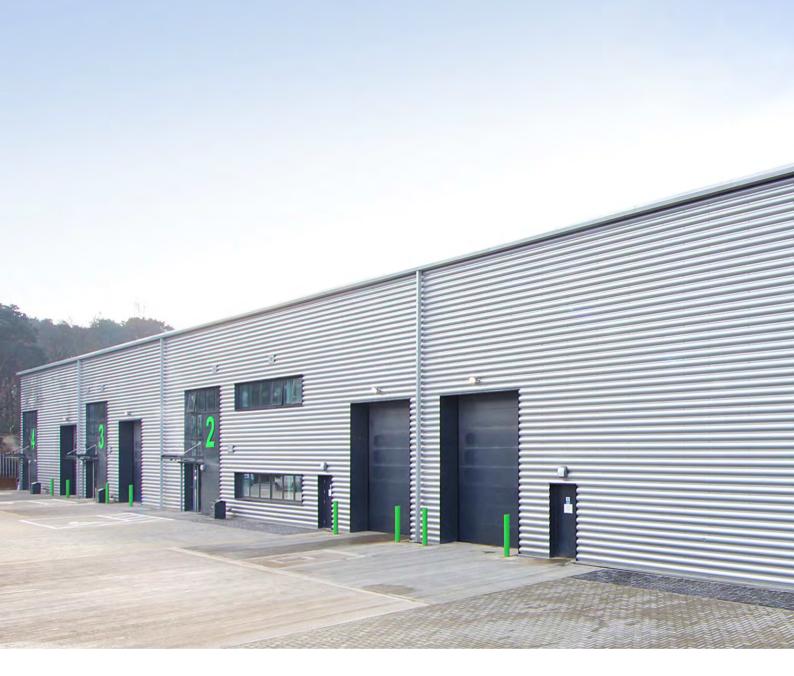

A NEW SPECULATIVE WAREHOUSE DEVELOPMENT UNITS FROM 7,225 - 19,932 SQ FT (GEA)

**Orchard Business Park** is an exciting new multi-let scheme, we are offering three adaptable warehouse units to suit your expanding business needs.

### **SPECIFICATION**

- EPC Rating A
- 10.5m eaves height: units 5 and 6
- 8m eaves height: units 1 4
- Maximum height to undercroft to maximise your working space
- 40 kN/m² minimum warehouse floor loading
- Electric roller shutter doors
- Fully carpeted and heated offices
- Entrance lobbies have ceramic tiles, brushed metal ironmongery, vertical radiators, walnut veneered solid doors