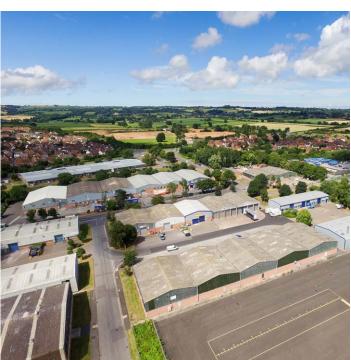

**CROWN** INDUSTRIAL ESTATE PRIORSWOOD ROAD, TAUNTON, TA2 8RX

## **LOCATION**

The units are located on Crown Close on the Crown Industrial Estate off the Priorswood Road, some two miles north east of Taunton Town Centre. The industrial estate benefits from excellent transport links with Junction 25 of the M5 motorway approximately two miles to the south east via the A358. Other occupiers include Screwfix, DHL and City Electrical Factors.