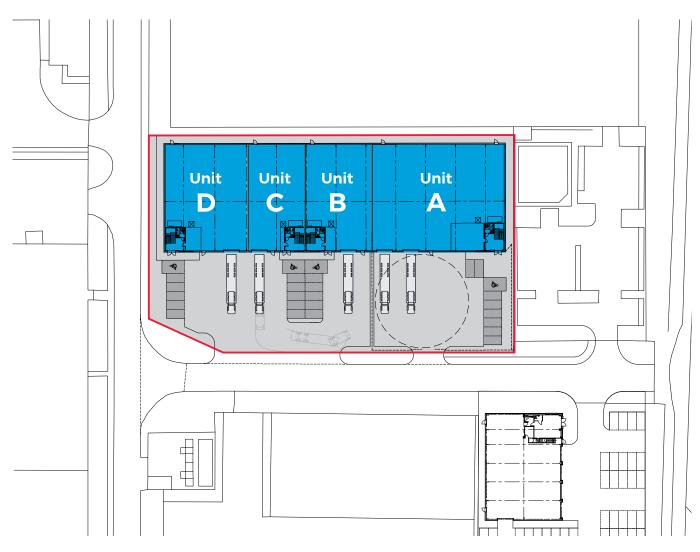

# HIGH SPECIFICATION NEW BUILD INDUSTRIAL / WAREHOUSE UNITS

- Level loading door
- Eaves height 6m
- Separate pedestrian entrance
- 3 phase electricity
- 30 kN per m² floor loading
- WC facilities
- Loading and parking to the front

## **ACCOMMODATION**

| UNIT | AREA        | M²      | FT <sup>2</sup> | EPC |
|------|-------------|---------|-----------------|-----|
| A    | Warehouse   | 989.4   | 10,650          | TBC |
|      | First Floor | 102.2   | 1,100           |     |
|      | Total       | 1,091.6 | 11,750          |     |
| В    | Warehouse   | 494.7   | 5,325           | TBC |
|      | First Floor | 48.7    | 525             |     |
|      | Total       | 543.4   | 5,850           |     |
| С    | Warehouse   | 425     | 4,575           | TBC |
|      | First Floor | 39.4    | 425             |     |
|      | Total       | 464.4   | 5,000           |     |
| D    | Warehouse   | 622.4   | 6,700           | TBC |
|      | First Floor | 55.7    | 600             |     |
|      | Total       | 678.1   | 7,300           |     |