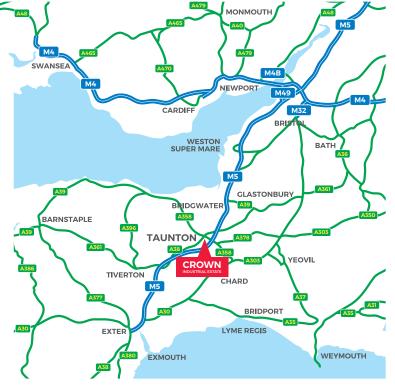

## **TRAVEL DISTANCES**

London - 165 miles

Bristol - 49 miles

Bristol Airport - 37 miles

M4/M5 Interchange - 49 miles

Exeter - 40 miles

Taunton Town Centre - 2 miles

Taunton Train Station - 2.3 miles