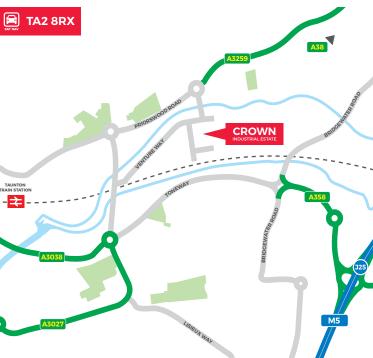

**CROWN** INDUSTRIAL ESTATE PRIORSWOOD ROAD, TAUNTON, TA2 8RX

## **LOCATION**

The units are located on Crown Close on the Crown Industrial Estate off the Priorswood Road, some two miles north east of Taunton Town Centre. The industrial estate benefits from excellent transport links with Junction 25 of the M5 motorway approximately two miles to the south east via the A358. Other occupiers include Screwfix, DHL and City Electrical Factors.