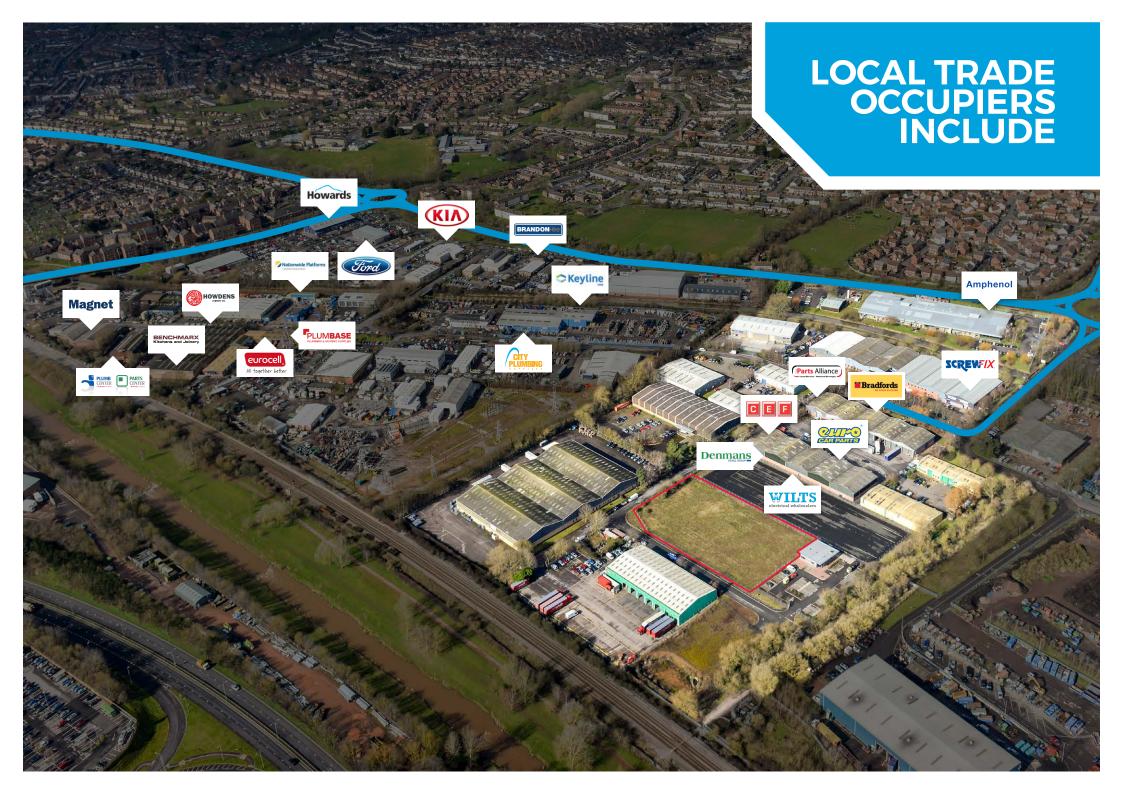

## **LOCATION**

The units are located on Crown Close on the Crown Industrial Estate off the Priorswood Road, some two miles north east of Taunton Town Centre. The industrial estate benefits from excellent transport links with Junction 25 of the M5 motorway approximately two miles to the south east via the A358. Other occupiers include Screwfix, DHL and City Electrical Factors.