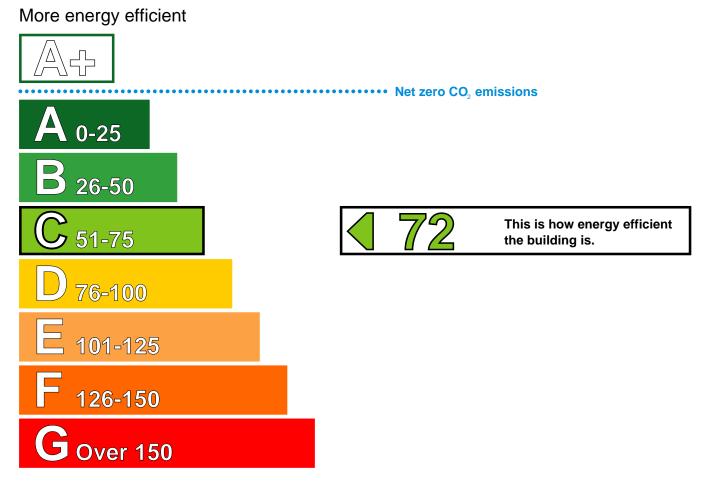

## **Energy Performance Asset Rating**

Less energy efficient

## **Technical information**

| Main heating fuel:                                           | Natural G        | as    |
|--------------------------------------------------------------|------------------|-------|
| Building environment:                                        | Air Conditioning |       |
| Total useful floor area (m <sup>2</sup> ):                   |                  | 2726  |
| Building complexity (NOS level): 4                           |                  | 4     |
| Building emission rate (kgCO <sub>2</sub> /m <sup>2</sup> ): |                  | 60.98 |

#### **Benchmarks**

Buildings similar to this one could have ratings as follows:

145

64

If newly built If typical of the

existing stock