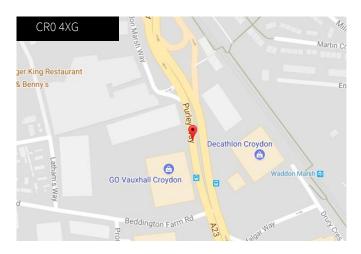

# Location

The property is prominently located fronting A23 Purley Way dual carriageway, a major arterial route connecting London (10 miles north) to the M25 motorway (7 miles south). The site benefits from good communications being located near to Waddon Marsh tram station, West Croydon overground and underground stations which are 1.5 miles east of the site.

The property is situated on the western side of A23 Purley Way near to the junction with Beddington Farm Road. Nearby occupiers along Purley Way include The Purley Way Centre (Sainsbury's, TK Maxx, Hobbycraft, Mamas & Papas, and Carphone Warehouse), Purley Way Retail Park (Harvey's, Benson for Beds, Easy Living Furniture, and Paul Simon), Currys, PC World, Ikea and CSL sofa specialists.