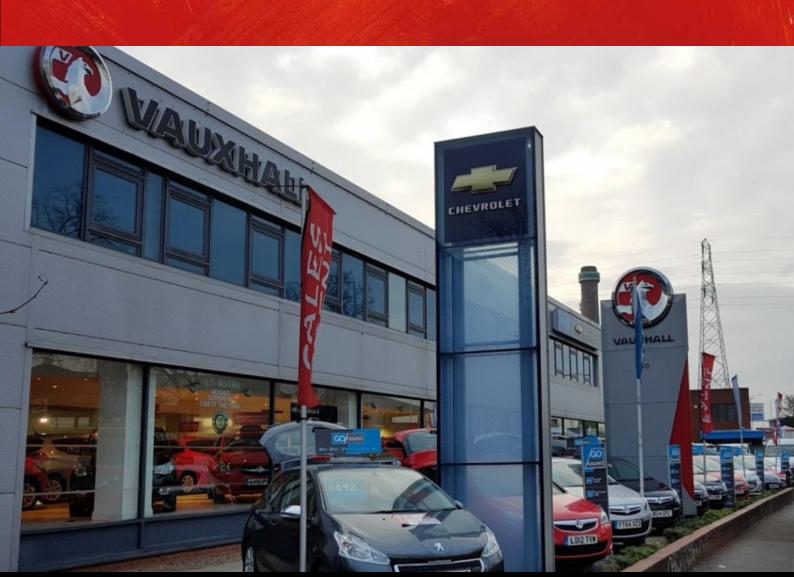

# Description

The property is of steel framed construction with extensive glazed frontage over the Purley Way. Internally the property benefits an extensive showroom area located at ground floor, beyond which is a workshop area with associated mechanics' offices. The first floor comprises purpose built office accommodation with storage facilities.

Externally there is used car display to the front and rear of the premises, and general parking totalling 122 spaces. Access to the premises are via Beddington Farm Road into the rear of the site.