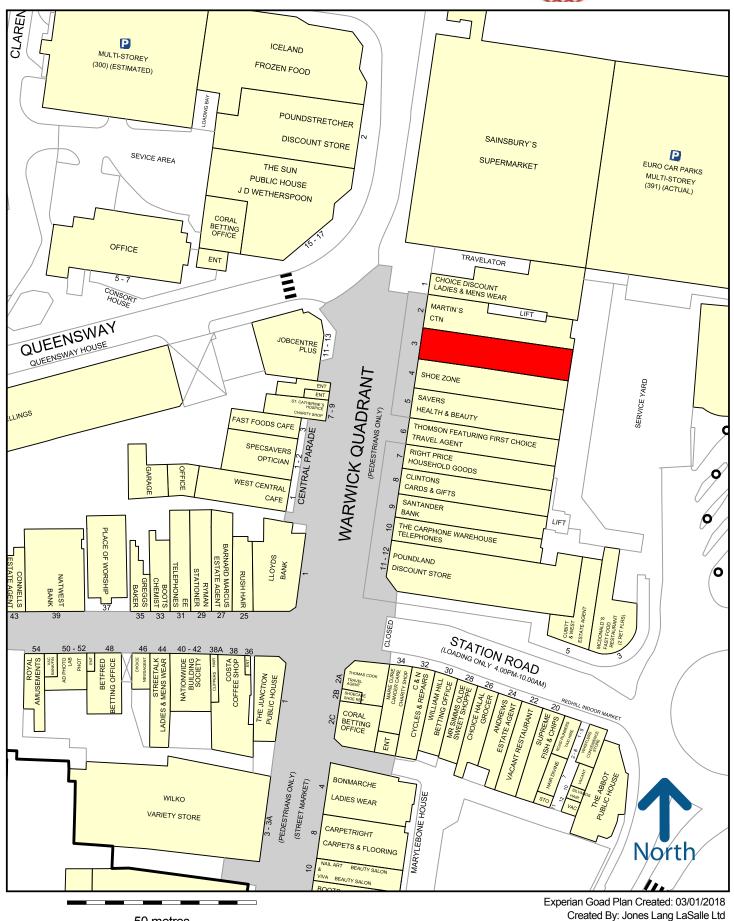

#### Location

The premises are situated in a prime location on pedestriansed Warwick Quadrant adjacent to Shoe Zone. Other retailers in close proximity include Poundland, Savers, Carphone Warehouse, Santander and the newly completed Sainsbury's.