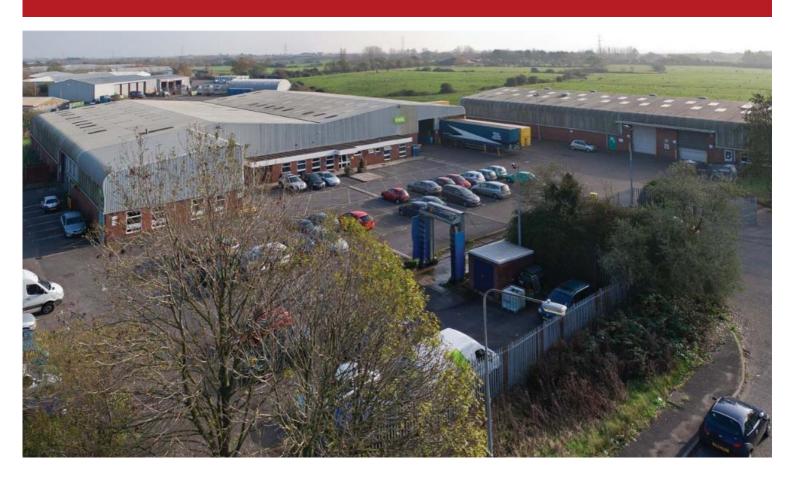

### **Description**

The property comprises of two detached industrial/warehouse units on a secure self-contained site. The specification includes:

- Warehouse area incorporates part brick/part clad elevations; concrete floors, lighting and heating (gas) plus ancillary areas including staff/kitchen facilities
- Unit 1: 3 No. level loading doors and 2 No. dock level doors onto an internal raised platform
- Unit 2: 2 No. level loading doors
- c. 5m eaves
- External yard and palisade fencing
- 45% site coverage; c. 90 car parking spaces
- Mains services including gas, electricity and water

### Accommodation

| Accommodation    | Sq Ft  | Sq M  |
|------------------|--------|-------|
| Unit 1           |        |       |
| Warehouse        | 29,610 | 2,750 |
| Office/Ancillary | 3,530  | 328   |
| Total Unit 1     | 33,140 | 3,078 |
| Unit 2           |        |       |
| Warehouse        | 18,230 | 1,693 |
| Total Unit 1 & 2 | 51,370 | 4,780 |