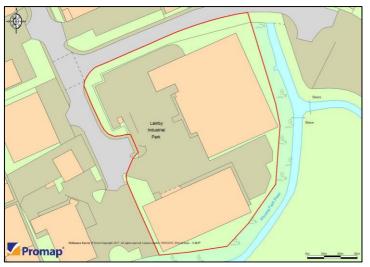

### Location

Lamby Way Industrial Estate is situated in Wentloog, an established business location approximately 4 miles east of the City Centre. The location is also convenient for access to the A48(M) and the M4 Motorway at J29A & J30, approximately 6 miles and 4 miles north respectively via the Southern Distributor Road (A4161). The property is situated to the southern edge of the estate, accessed via Lamby Way close to its junction with Wentloog Avenue (B4239).