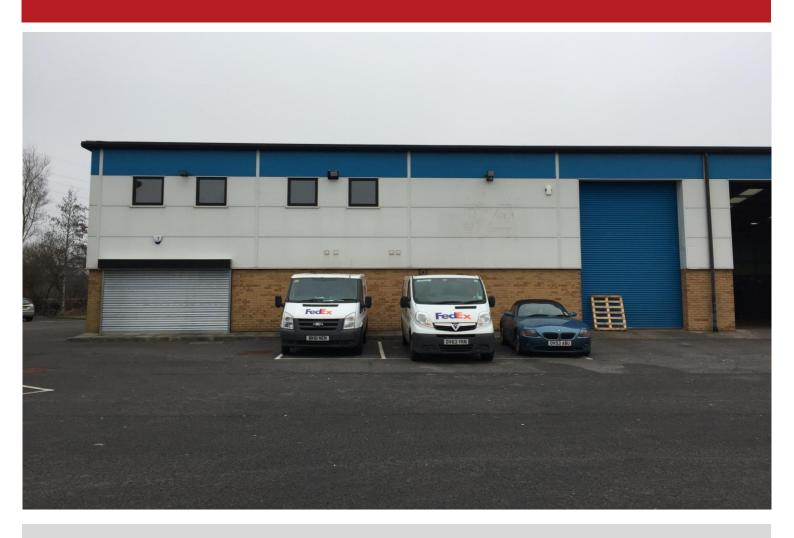

#### **Description**

Capital Business Park is an established development comprising terraces of modern business units.

Unit M1 comprises an end of terrace industrial unit of steel portal frame construction with part brick elevations and steel cladding under an insulated pitched roof.

The specification includes:

- 1No. manual roller shutter door
- Separate pedestrian access
- 3No. car parking spaces to the front of the unit
- Minimum internal eaves height of c. 5.85 meters
- 24/7 security