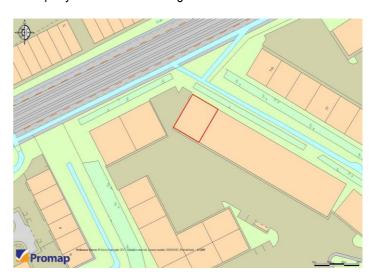

Capital Business Park is located approximately 4 miles to the east of the City Centre and 1 mile from the A48 which provides excellent links to Junction 29 and 30 of the M4 motorway. This established location is a destination for trade counter users and distribution companies including Phoenix Powder Coating, Panalux and FedEx together with Aldi's regional distribution centre.