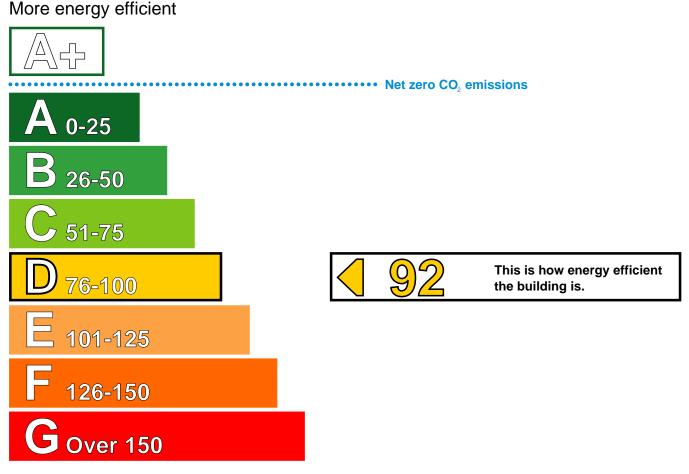

## Energy Performance Asset Rating

Less energy efficient

#### Benchmarks

Buildings similar to this one could have ratings as follows:

36 76

If newly built

If typical of the existing stock