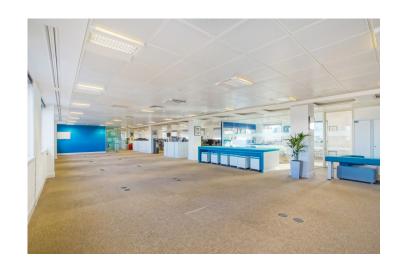

## Accommodation

The 7th floor is available, providing an efficient, rectangular floor. Meeting rooms are in situ at the front of the floor, with large windows looking out onto The Honourable Society of Gray's Inn. There is a kitchen and further meeting rooms to the rear of the floor, as well as demised WCs and showers.