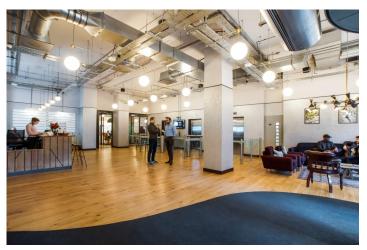

# **Local Amenities**

Traditionally home to the legal sector, the Midtown now appeals to a diverse range of occupiers due to its prime location between the City of London and the West End.

The area has a wide variety of bars, restaurants and coffee shops within the immediate vicinity, which include the Holborn Dining Room & Delicatessen, Hix, The Bull Steak Expert, Bleeding Heart Restaurant, Gaucho and the Mirror Room. Popular bars include Scarfes Bar, Kanaloa London, Grand Union, The Fable and Radio Rooftop bar.