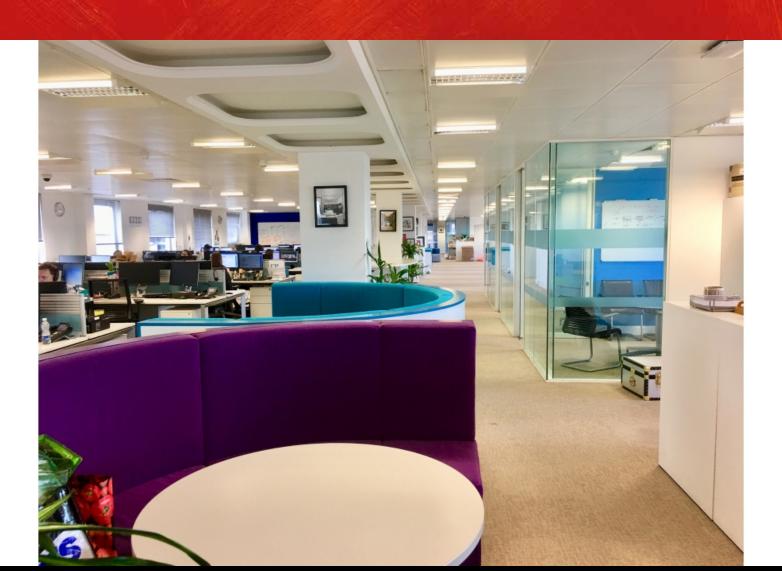

## Accommodation

The 7th floor is available, providing an efficient, rectangular floor. Meeting rooms are in situ at the front of the floor, with large windows looking out onto The Honourable Society of Gray's Inn. There is a kitchen and further meeting rooms to the rear of the floor, as well as demised WCs and showers.