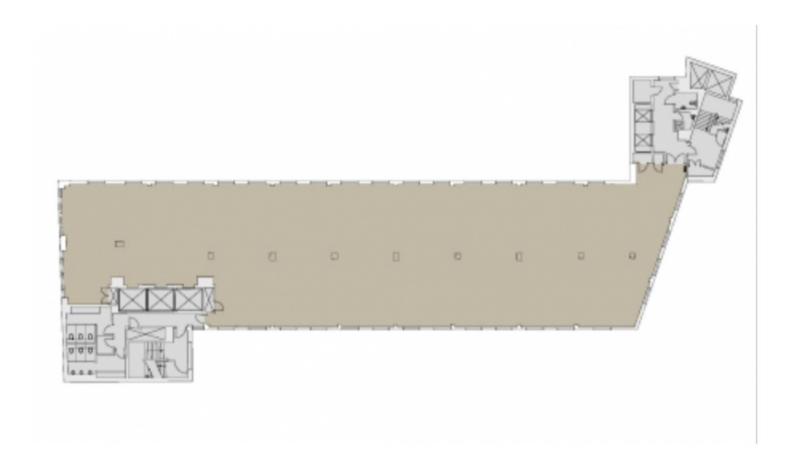

## Accommodation

The 7th floor is available, providing an efficient, rectangular floor. Meeting rooms are in situ at the front of the floor, with large windows looking out onto The Honourable Society of Gray's Inn. There is a kitchen and further meeting rooms to the rear of the floor, as well as demised WCs and showers.

# Accommodation

| Floor /<br>Unit | Description | Size        | Rent                | Availability |
|-----------------|-------------|-------------|---------------------|--------------|
| 7th             | 7           | 8,156 sq ft | £57.50 per<br>sq ft | Available    |