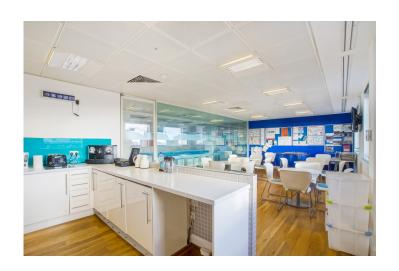

## Accommodation

The 7th floor is available, providing an efficient, rectangular floor. Meeting rooms are in situ at the front of the floor, with large windows looking out onto The Honourable Society of Gray's Inn. There is a kitchen and further meeting rooms to the rear of the floor, as well as demised WCs and showers.