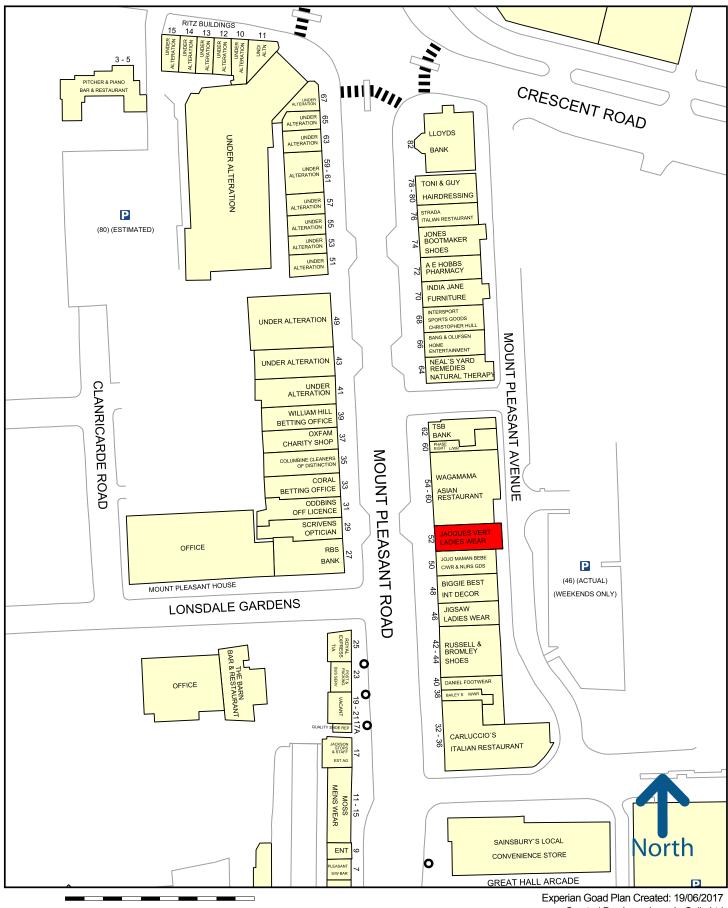

### Location

The premises occupy a prominent location on Mount Pleasant Road. Nearby retailers include Wagamamas, JoJo Maman Bébé, Russell & Bromley, Jigsaw, Bang & Olufsen and Carluccio's