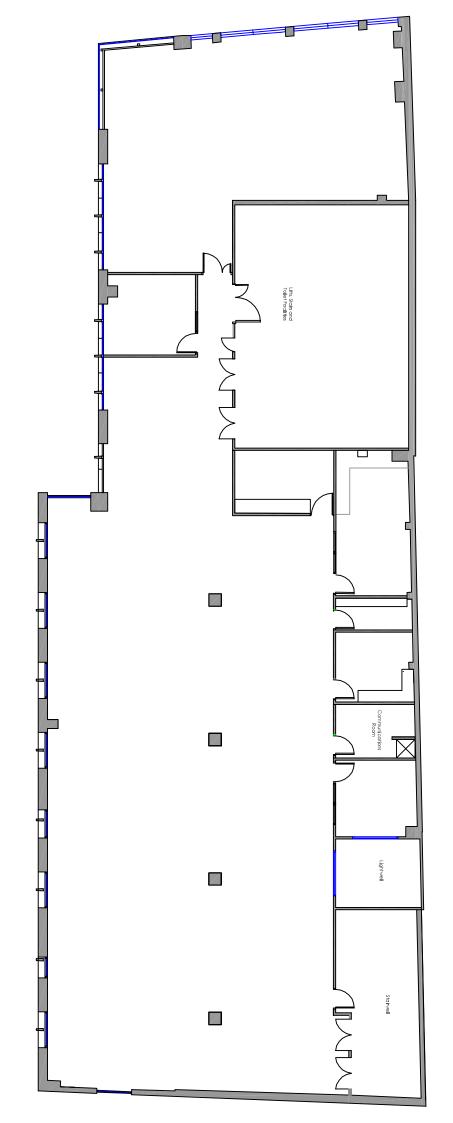

# **Specification**

The property is offered in its existing condition benefiting from a high quality fit out. The 1st floor is largely open plan with a kitchen/breakout area, selection of meeting room/offices and generous amounts of storage. Specification includes: