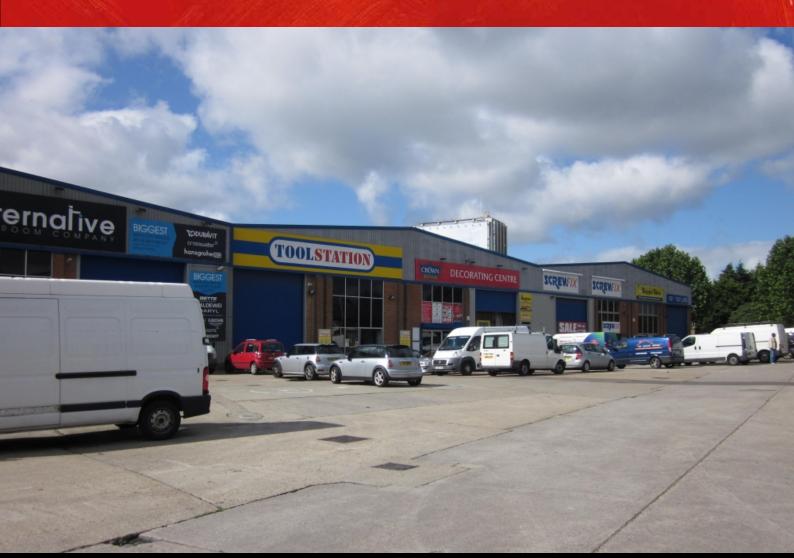

# Location

Phoenix Trade Park is prominently positioned on a prominent corner of the Great West Road and Ealing Road benefitting from road frontage to both the Great West South Road and the elevated section of the M4. The estate has established itself as a popular trade location and therefore benefits from occupiers such as Screwfix, Tool Station and Benchmarx. The estate is ½ mile away from Junction 2 of the M4 and the A406 North Circular is ¾ mile away to the East, providing excellent access links to Central London and the M4 Corridor.

# Description

Unit 7 provides a single storey end of terrace warehouse/ trade unit with a yard, two storey offices, the ground floor element of which provides showroom space currently.

The unit is clad in low level brick and higher level steel profile cladding. The warehouse has a clear height of 6.64m rising to a pitch of 8.34m. The unit is lit by sodium lighting and benefits from an electric concertina roller shutter loading door. Offices and toilets are provided in the two storey block built structure at the front of the warehouse. The unit benefits from 8 car parking spaces and a loading apron.