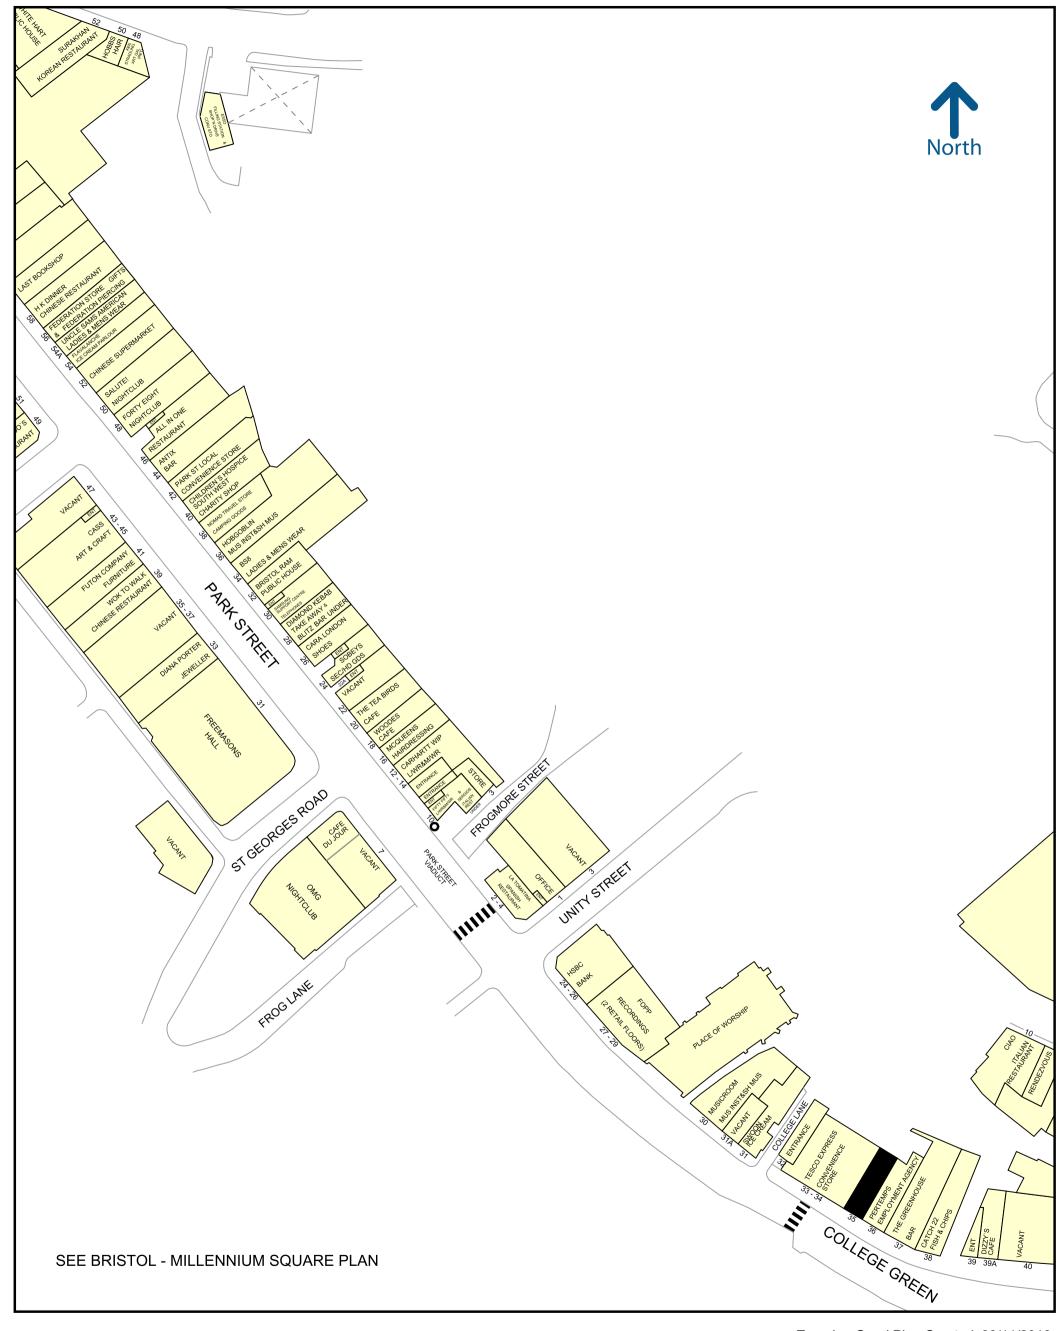

#### Location

The property is situated on College Green, close to the lower end of Park Street, in a prominent trading position. Park Street has a number of cafe's, bars and restaurants. Nearby occupiers include Tesco Express, HSBC Bank, Swoon and Fopp.

#### Will Duckworth

t: +44 (0)117 930 5752

e: will.duckworth@eu.jll.com

Experian Goad Plan Created: 30/11/2016 Created By: Jones Lang LaSalle Ltd