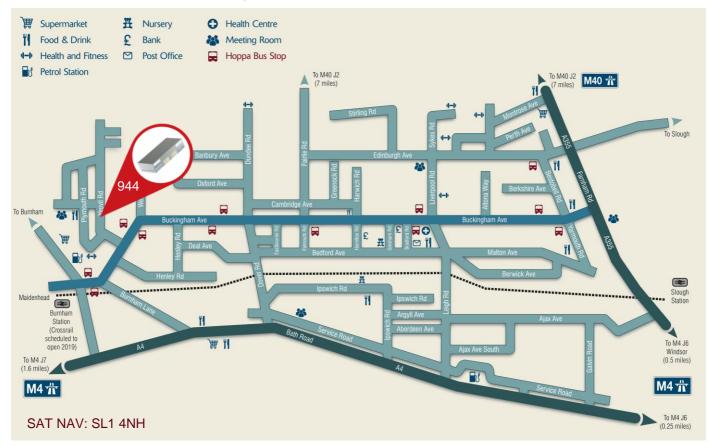

#### Amenities \_\_\_\_\_

- 8 places to eat
- 4 high street banks
- Multiple fitness facilities
- 2 nurseries
- Health centre
- Dedicated bus service
- Slough Aspire

## Well connected: surrounded by amenities

### Distance by road miles\*

| Burnham Station  | 0.4  |
|------------------|------|
| M4 Junction 7    | 1.8  |
| Slough Station   | 2.9  |
| Maidenhead       | 4.4  |
| M40 Junction 2   | 6.4  |
| M25 Junction 15  | 8.4  |
| Heathrow Airport | 11.2 |
| Central London   | 26.0 |
| Central London   | 26.0 |