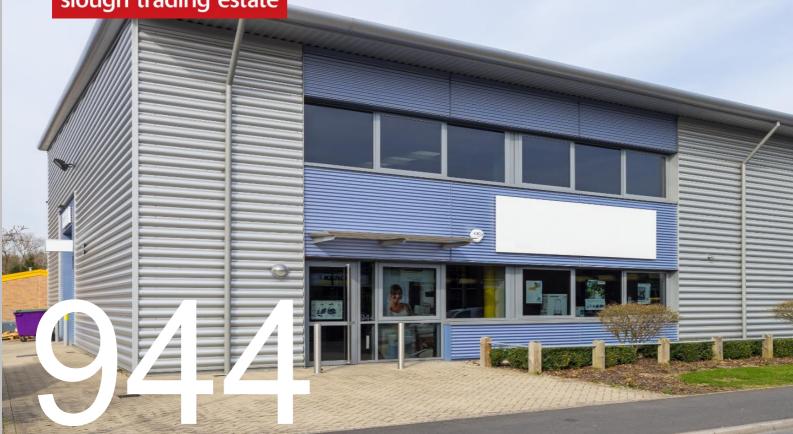

# slough trading estate

# Yeovil Road SL1 4NH To Let – 2,992 sq ft. (277.9 sq m)

#### Description \_

A semi-detached type business unit. Single storey, single span, end of terrace production/warehouse unit.

This unit also benefits from:

- 6m to underside of haunch
- 1 electrically operated sectional roller shutter
- 3 phase electricity supply
- Male, female & disabled WCs
- 7 car parking spaces