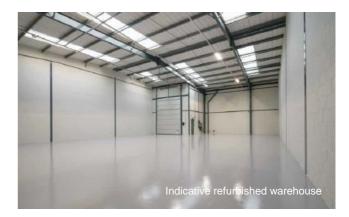

## Description

A single storey, single span, end of terrace production/warehouse unit with two storey offices. This unit also benefits from:

- 6m to underside of haunch
- 1 up-and-over loading door
- 3 phase electricity supply
- Covered loading
- Fully fitted ground and first floor offices
- Kitchenette
- Male, female & disabled WCs
- 18 car parking spaces