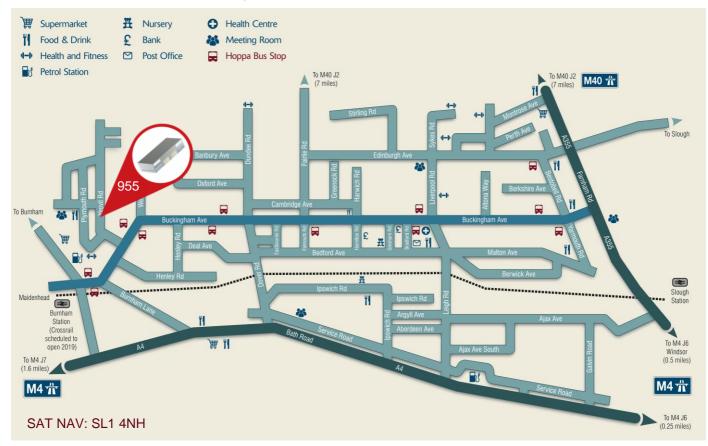

### Amenities \_\_\_\_\_

- 8 places to eat
- 4 high street banks

955

4

- Multiple fitness facilities
- 2 nurseries
- Health centre
- Dedicated bus service
- Slough Aspire

## Well connected: surrounded by amenities

## Distance by road miles\*

| Burnham Station  | 0.4  |
|------------------|------|
| M4 Junction 7    | 1.8  |
| Slough Station   | 2.9  |
| Maidenhead       | 4.4  |
| M40 Junction 2   | 6.4  |
| M25 Junction 15  | 8.4  |
| Heathrow Airport | 11.2 |
| Central London   | 26.0 |

Source

\* From 955 Yeovil Road. Source: Google Maps \*\* Times from Slough Station. Source: National Rail Enquiries

The content of this document is believed to be correct at The content of this document is believed to be correct at the date of publication, however the Company accepts no responsibility or liability for (or makes any representation, statement or expression of opinion or warranty, express of implied, with respect to), the accuracy or completeness of the content of this document. August 2017 172678