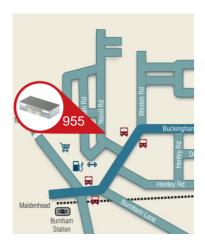

Source

\* From 955 Yeovil Road. Source: Google Maps \*\* Times from Slough Station. Source: National Rail Enquiries

The content of this document is believed to be correct at The content of this document is believed to be correct at the date of publication, however the Company accepts no responsibility or liability for (or makes any representation, statement or expression of opinion or warranty, express of implied, with respect to), the accuracy or completeness of the content of this document. August 2017 172678