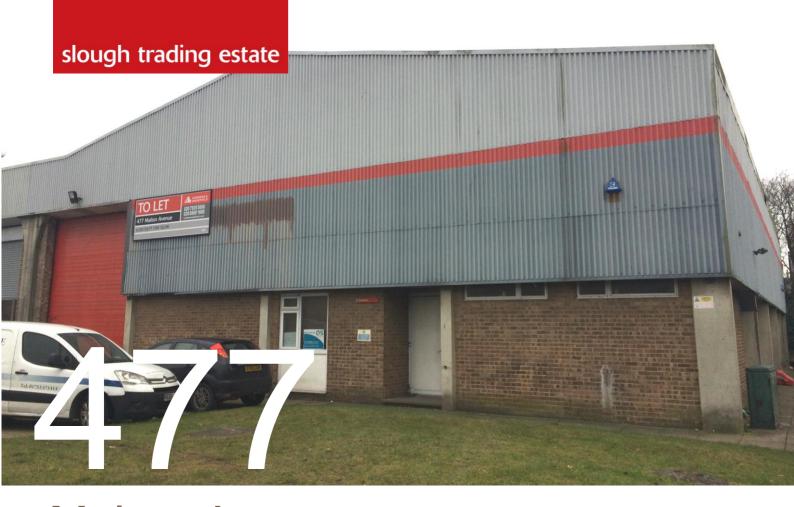

# Malton Avenue SL1 4QU

To Let -6,468 sq ft. (600.9 sq m)

| Descrip | otion |  |
|---------|-------|--|
|         |       |  |

A single storey, single span warehouse, with office to front, which benefits from:

- 5.9m minimum eaves height
- W(
- Electric up and over loading door
- 3 phase power
- 8 car parking spaces

Floor areas \_\_\_\_\_

| AREA      | SQ FT | SQ M  |
|-----------|-------|-------|
| Office    | 421   | 39.1  |
| Warehouse | 6,047 | 561.8 |
| TOTAL     | 6.468 | 600.9 |

## **Malton Avenue**