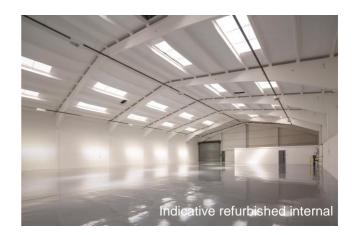

# Malton Avenue SL1 4QU

To Let -6,468 sq ft. (600.9 sq m)

| Descrip | otion |  |
|---------|-------|--|
|         |       |  |

A single storey, single span warehouse, with office to front, which benefits from:

- 5.9m minimum eaves height
- W(
- Electric up and over loading door
- 3 phase power
- 8 car parking spaces

Floor areas \_\_\_\_\_

| AREA      | SQ FT | SQ M  |
|-----------|-------|-------|
| Office    | 421   | 39.1  |
| Warehouse | 6,047 | 561.8 |
| TOTAL     | 6.468 | 600.9 |