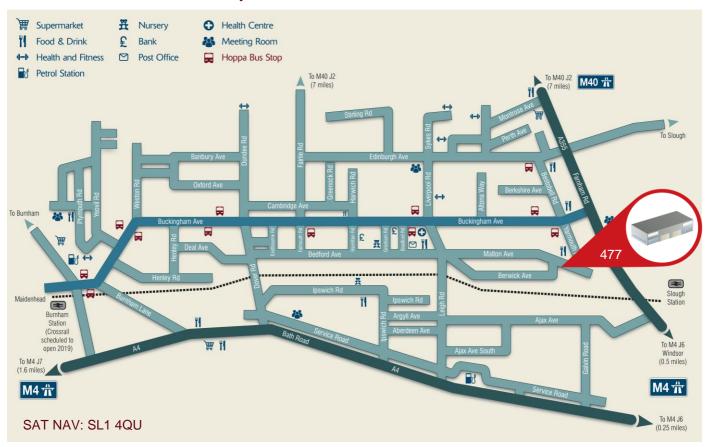

#### Well connected: surrounded by amenities

### Distance by road miles\*

| Burnham Station  | 1.4 |
|------------------|-----|
| M4 Junction 6    | 1.8 |
| Slough Station   | 1.8 |
| Maidenhead       | 5.3 |
| M40 Junction 2   | 5.9 |
| M25 Junction 15  | 7.4 |
| Heathrow Airport | 8.2 |
| Central London   | 24  |

### By rail mins\*\*

| Burnham (Crossrail scheduled 2019) |    |
|------------------------------------|----|
| Maidenhead                         | 7  |
| Reading                            | 12 |
| London (Paddington)                |    |
| Ealing Broadway                    | 19 |

\*\* From 477 Malton Avenue. Source: Google Maps
\*\* Times from Slough Station. Source: National Rail Enquiries

The content of this document is believed to be correct at The content of this document is believed to be correct at the date of publication, however the Company accepts no responsibility or liability for (or makes any representation, statement or expression of opinion or warranty, express of implied, with respect to), the accuracy or completeness of the content of this document. August 2017 172678