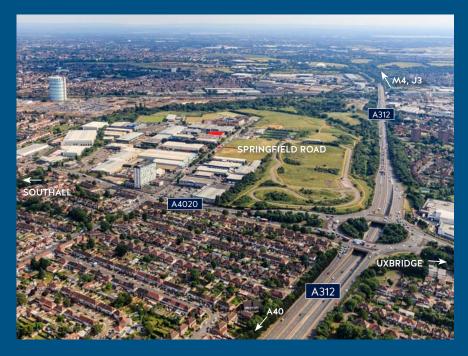

# LOCATION

The Springfield Road Industrial Estate is a popular modern estate situated on the east side of Springfield Road which is accessed off the A4020 Uxbridge Road in Hayes, which leads directly to the Parkway (A312). The A312 provides swift access to Junction 3 of the M4 and the A40 (Target Roundabout). Heathrow Airport and the M25 are both within close proximity.