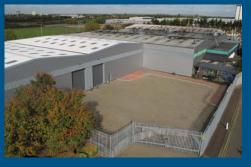

## **AMENITIES**

- 6.2M CLEAR HEIGHT
- PROMINENT MODERN WAREHOUSE
- TWO ELECTRIC LOADING DOORS
- SECURE YARD
- FORECOURT PARKING
- RECEPTION
- FIRST FLOOR OPEN PLAN OFFICES
- GROUND FLOOR UNDERCROFT TO BE USED AS WAREHOUSING OR ADDITIONAL OFFICES