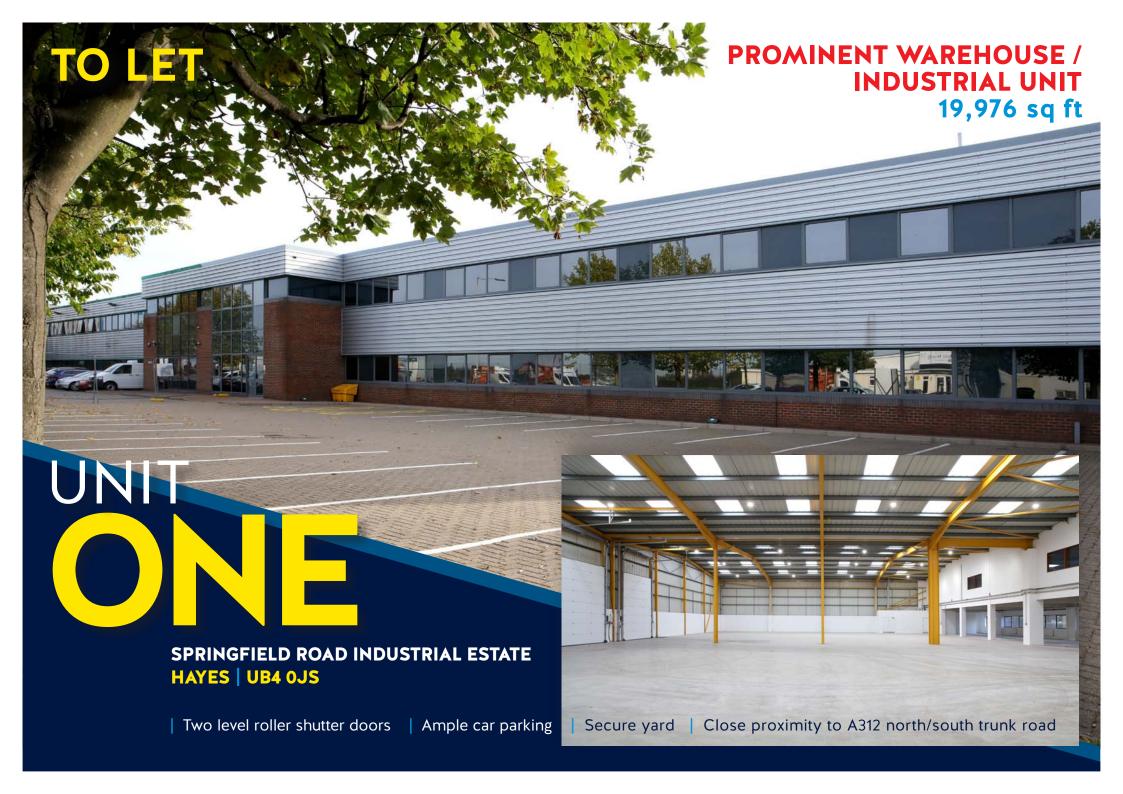

## **AMENITIES**

- 6.2M CLEAR HEIGHT
- PROMINENT MODERN WAREHOUSE
- TWO ELECTRIC LOADING DOORS
- SECURE YARD
- FORECOURT PARKING
- RECEPTION
- FIRST FLOOR OPEN PLAN OFFICES
- GROUND FLOOR UNDERCROFT TO BE USED AS WAREHOUSING OR ADDITIONAL OFFICES