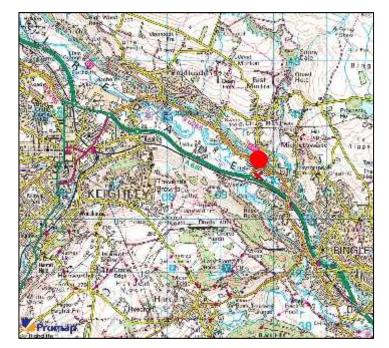

#### Location

The property is located in Crossflatts, a mixed commercial and residential area within the Aire Valley. The site is accessed from the B6265 which in turn links to the Aire Valley Trunk Road (A629). This provides direct access to Bingley (1.5 miles) and Bradford (6 miles) to the east and Keighley approximately 2 miles west.