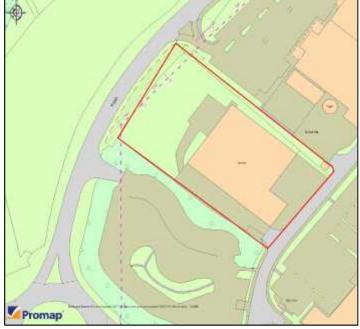

#### External

- Total site area 1.95 acres
- Large yard area
- Expansion land

Externally, there is a concrete loading yard to the side, a further yard area and expansion land to the rear and car parking to the front elevation. The overall site area extends to approximately 1.95 acres.