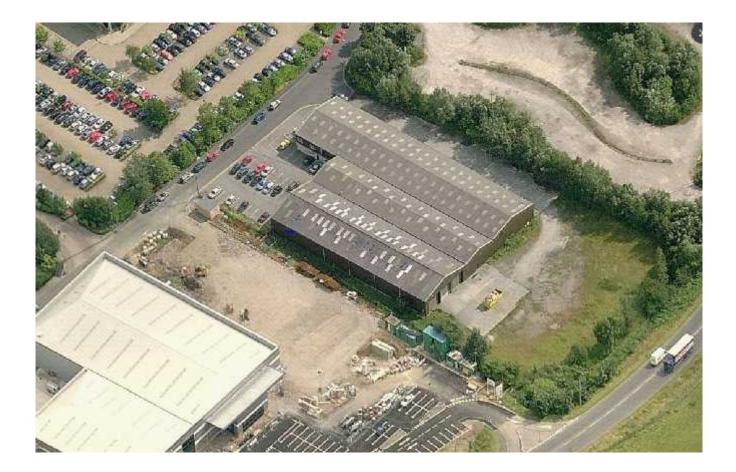

# Dempster Works, Croft Road, Crossflatts, Bingley BD16 2DU

For Sale – Warehouse and Offices 36,586 sq ft (3,339 sq m)

Warehouse

- Steel frame
- Profile sheet elevations
- Heating and Lighting
- Eaves height 5.2m
- 9 x Ground Level Loading Doors

#### Offices

- Suspended ceiling
- Integral lighting
- Double Glazing
- Central Heating
- Comfort Cooling in part

#### External

- Total site area 1.95 acres
- Large yard area
- Expansion land

#### Description

Dempster Works comprises a detached warehouse with offices constructed over a steel portal frame with an asbestos panel roof and profile sheet elevations. Internally, there are two main warehouse areas which are fitted out in part with offices. Entering the premises from Croft Road there are two storey offices constructed in blockwork.

Externally, there is a concrete loading yard to the side, a further yard area and expansion land to the rear and car parking to the front elevation. The overall site area extends to approximately 1.95 acres.