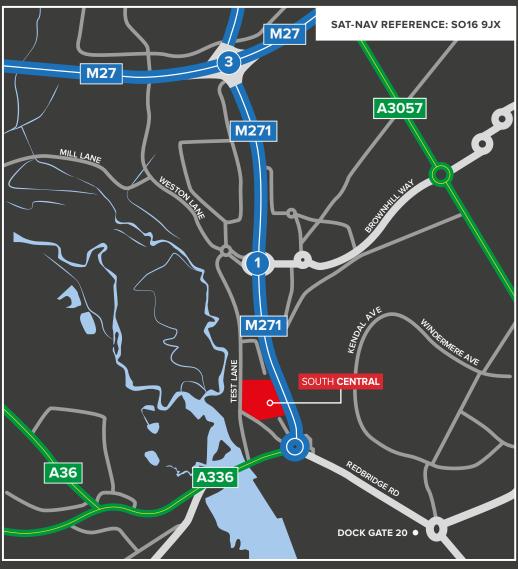

# SOUTH CENTRAL TEST LANE • NURSLING • SOUTHAMPTON • SO16 9JX

#### SOUTH CENTRAL

- Three Grade A detached units each with secure yard
- Premier Distribution Centre at Gateway to Southampton Port
- Located adjacent to M271/J3, M27