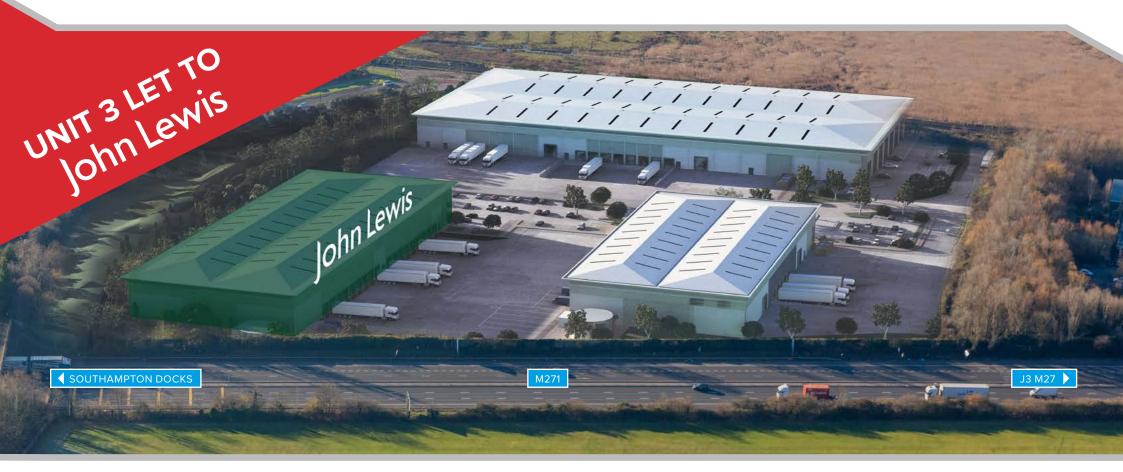

# SOUTH CENTRAL TEST LANE • NURSLING • SOUTHAMPTON • SO16 9JX

## 205,935 SQ FT INDUSTRIAL/LOGISTICS DEVELOPMENT GRADE A DETACHED UNITS, 39,075 AND 116,895 SQ FT AVAILABLE ADJACENT J3, M27/M271 AND SOUTHAMPTON PORT

#### SOUTH CENTRAL

- Three Grade A detached units each with secure yard
- Premier Distribution Centre at Gateway to Southampton Port
- Located adjacent to M271/J3, M27