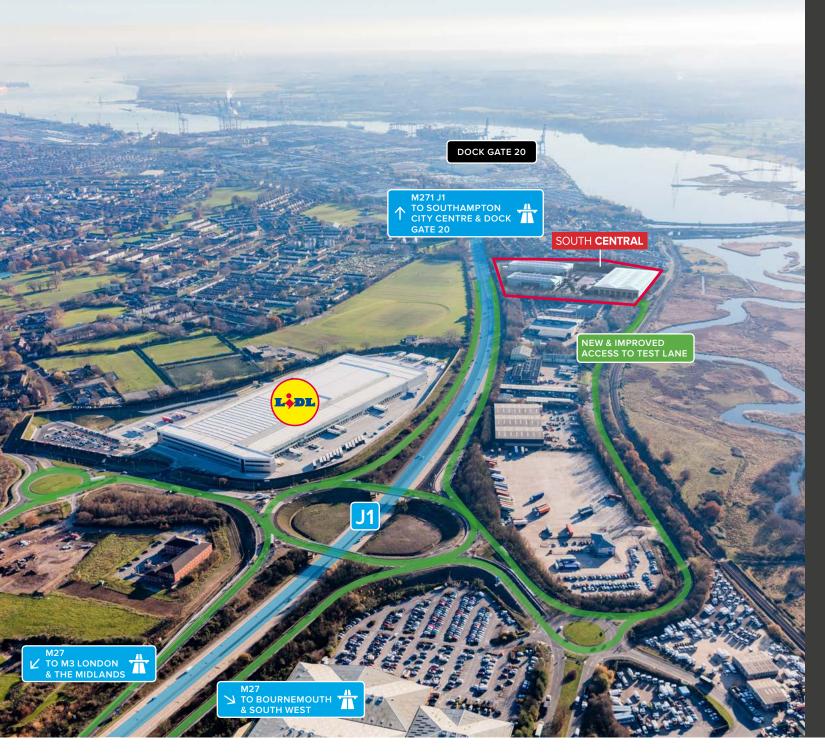

#### SOUTHAMPTON PORT

South Central is strategically located within 2.5 miles of Dock Gate 20 the UK's number one port. Set on over 726 acres, it is the second largest and most productive container port in the UK and is number one for vehicle handling. It is also Europe's leading cruise port operated by DP World. (Source ABP website)

| DRIVE TIMES               | DISTANCE  | ТІМЕ   |
|---------------------------|-----------|--------|
| M27 (J3)                  | 1.5 Miles | 4 Min  |
| Southampton Dock Gate 20  | 2 Miles   | 6 Min  |
| Southampton Central       | 4 Miles   | 8 Min  |
| M27 / M3 Interchange      | 6 Miles   | 10 Min |
| Southampton Airport       | 7 Miles   | 10 Min |
| Portsmouth Docks          | 25 Miles  | 27 Min |
| South West (Bournemouth)  | 29 Miles  | 34 Min |
| London Heathrow M25       | 62 Miles  | 62 Min |
| Midlands M40 (J9) via A34 | 79 Miles  | 84 Min |