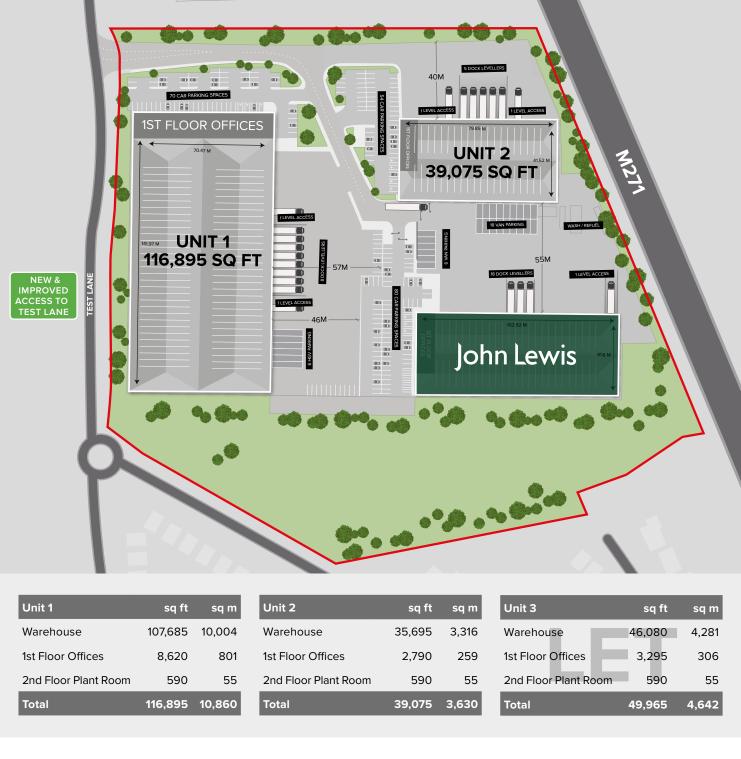

## 205,935 SQ FT INDUSTRIAL/LOGISTICS DEVELOPMENT GRADE A DETACHED UNITS, 39,075 AND 116,895 SQ FT AVAILABLE ADJACENT J3, M27/M271 AND SOUTHAMPTON PORT

#### SOUTH CENTRAL

- Three Grade A detached units each with secure yard
- Premier Distribution Centre at Gateway to Southampton Port
- Located adjacent to M271/J3, M27

#### PLANNING

Each unit has planning permission for Class B8, suitable for storage and distribution use and Unit 2 also has Class B1(c), suitable for light industrial use. All units have 24/7 hours of use.