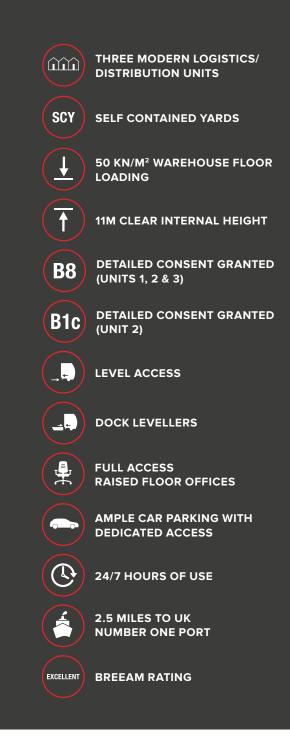

#### SOUTH CENTRAL

- Three Grade A detached units each with secure yard
- Premier Distribution Centre at Gateway to Southampton Port
- Located adjacent to M271/J3, M27

#### PLANNING

Each unit has planning permission for Class B8, suitable for storage and distribution use and Unit 2 also has Class B1(c), suitable for light industrial use. All units have 24/7 hours of use.