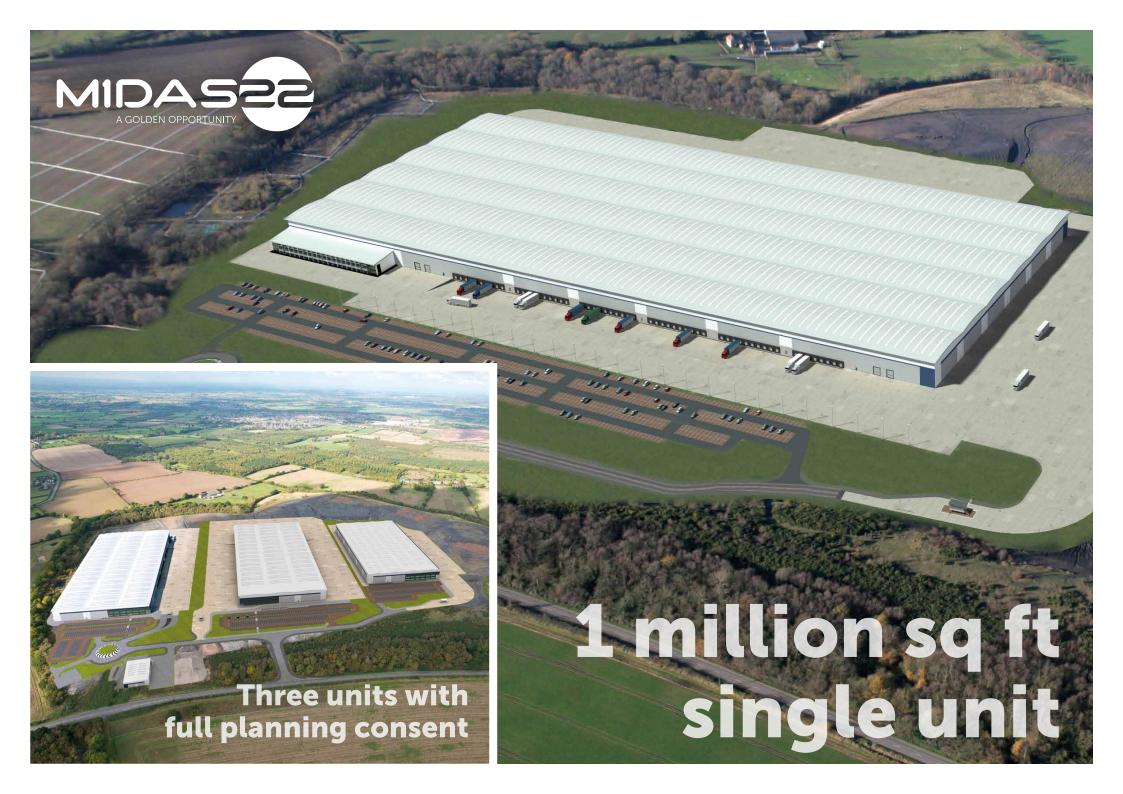

# **Planning**

- MIDAS 22 has outline planning consent for B8 uses and can accommodate bespoke solutions to suit individual occupier requirements.
- This planning consent does not place restrictions on either building height or hours of use
- The development has detailed planning consent for three warehouse units of 358,000 sq ft, 370,225 sq ft, and 274,000 sq ft
- Subject to further planning the development could accommodate up to 1.6 million sq ft of accommodation, maximum unit size of 1.5 million sq ft