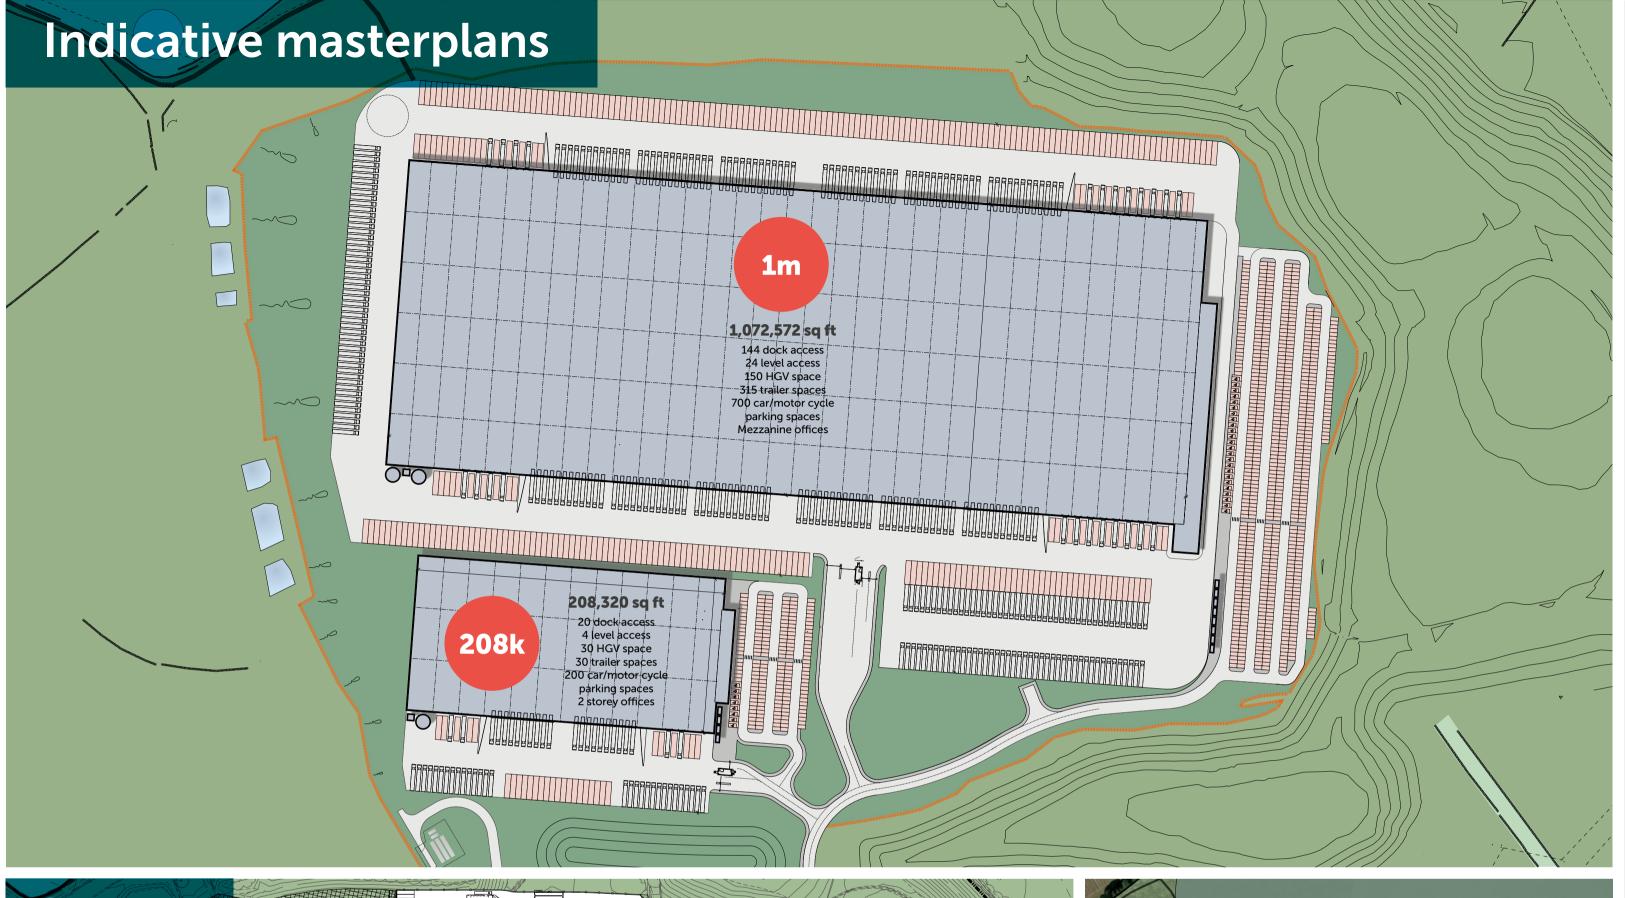

# **Planning**

- MIDAS 22 has outline planning consent for B8 uses and can accommodate bespoke solutions to suit individual occupier requirements.
- This planning consent does not place restrictions on either building height or hours of use
- The development has detailed planning consent for three warehouse units of 358,000 sq ft, 370,225 sq ft, and 274,000 sq ft
- Subject to further planning the development could accommodate up to 1.6 million sq ft of accommodation, maximum unit size of 1.5 million sq ft