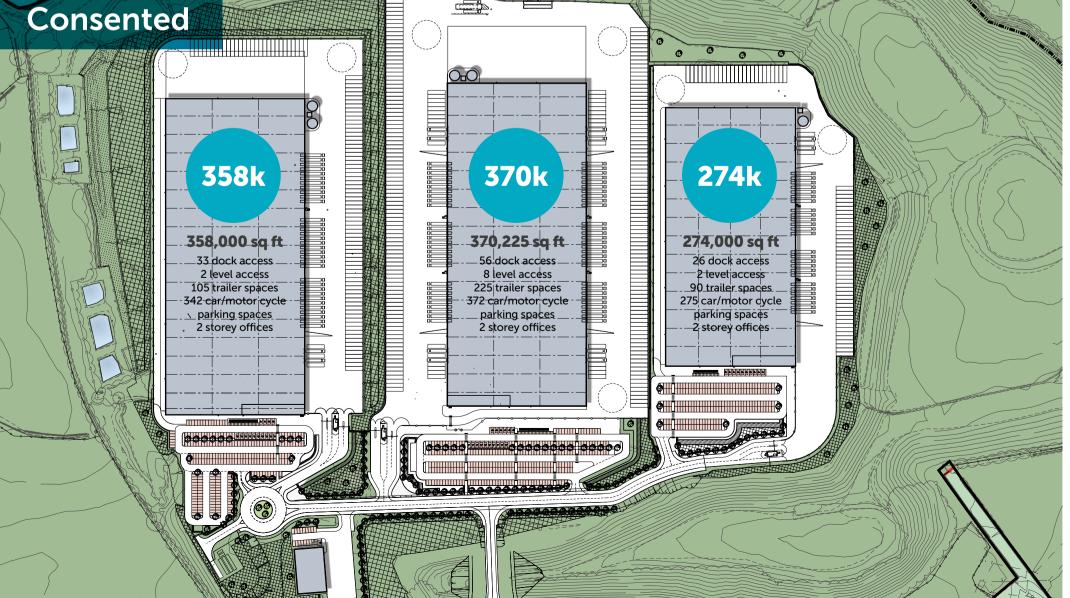

# **Planning**

- MIDAS 22 has outline planning consent for B8 uses and can accommodate bespoke solutions to suit individual occupier requirements.
- This planning consent does not place restrictions on either building height or hours of use
- The development has detailed planning consent for three warehouse units of 358,000 sq ft, 370,225 sq ft, and 274,000 sq ft
- Subject to further planning the development could accommodate up to 1.6 million sq ft of accommodation, maximum unit size of 1.5 million sq ft

## Warehouse

- Minimum 15m clear internal eaves height
- 50 kN/m2 floor loading
- Dock level access doors (1:10,000 sq ft)
- Ground level access doors
- 15% roof lights
- 7.7 MVA power supply
- 7,500KW gas

### Offices

- Raised access flooring
- Suspended ceilings
- Heating, cooling and ventilation
- PIR lighting
- Grade A finishes throughout

## **External Areas**

- Minimum 50m service yard
- HGV and trailer parking
- Infrastructure for sprinkler tanks, vehicle wash and fuel
- Separate car parking
- Security gatehouse with entrance barriers
- Secure site with 2.4m paladin fencing