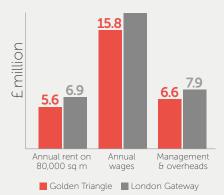

# Estimated NDC annual operating costs\*

Transport and storage workforce in Leicestershire based on demand\*

Workforce savings in North West Leicestershire

# 7.7% savings in salary costs

compared to national figures

£40 per week

£2,080 per employee per year

£104,000

for 50 employees per year

\*Source: Leicester and Leicestershire Strategic Distribution Sector Study, MDS Transmodal Ltd / Savills, November 2014