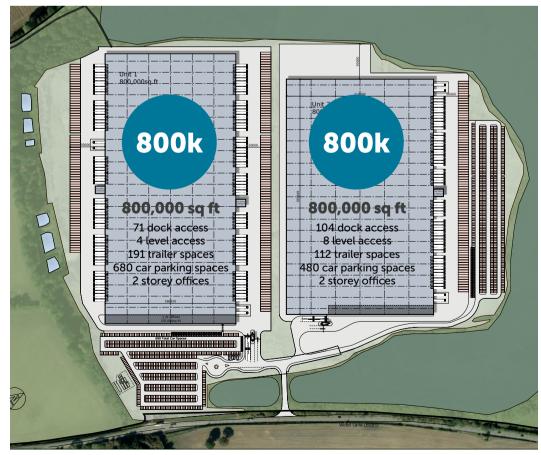

# **Planning**

- MIDAS 22 has outline planning consent for B8 uses and can accommodate bespoke solutions to suit individual occupier requirements.
- This planning consent does not place restrictions on either building height or hours of use
- The development has detailed planning consent for three warehouse units of 358,000 sq ft, 370,225 sq ft, and 274,000 sq ft
- Subject to further planning the development could accommodate up to 1.6 million sq ft of accommodation, maximum unit size of 1.5 million sq ft

## Warehouse

- Minimum 15m clear internal eaves height
- 50 kN/m2 floor loading
- Dock level access doors (1:10,000 sq ft)
- Ground level access doors
- 15% roof lights
- 7.7 MVA power supply
- 7,500KW gas

### Offices

- Raised access flooring
- Suspended ceilings
- Heating, cooling and ventilation
- PIR lighting
- Grade A finishes throughout

## **External Areas**

- Minimum 50m service yard
- HGV and trailer parking
- Infrastructure for sprinkler tanks, vehicle wash and fuel
- Separate car parking
- Security gatehouse with entrance barriers
- Secure site with 2.4m paladin fencing