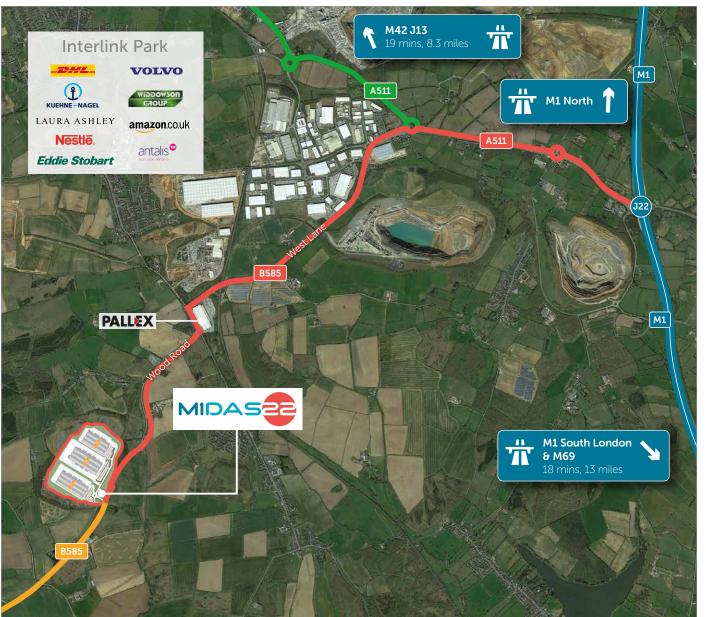

# MIDAS 22 lies within the logistics 'Golden Triangle' bounded by the M1, M6 and M42.

Junction 22 of the M1 is 10 minutes drive and the M69 and A42 both less than 20 minutes away, the location of MIDAS 22 also means that it is superbly situated for accessing the major regional conurbations of the East and West Midlands, and cities including Leicester, Nottingham, Derby and Birmingham.

- East Midlands Airport is 20 minutes drive from MIDAS 22.
- East Midlands Airport is second only to Heathrow in terms of total cargo freight, and handles over 310,000 tonnes of cargo every year, taking advantage of the 24 hour operations at the facility.
- Four major rail terminals are also nearby.
- The development is also close to a number of major parcel distribution hubs including DPD Hinckley, Hermes Rugby and DHL Coventry, all presenting the opportunity to reduce delivery times.

| Key locations                                                                                                         | Miles                                   |
|-----------------------------------------------------------------------------------------------------------------------|-----------------------------------------|
| M1 Jct 22                                                                                                             | 4                                       |
| M42 Jct 13                                                                                                            | 8                                       |
| Leicester                                                                                                             | 14                                      |
| Birmingham                                                                                                            | 38                                      |
| Leeds                                                                                                                 | 95                                      |
| London M1 J1                                                                                                          | 103                                     |
| Parcel Hubs                                                                                                           | Miles                                   |
| TNT East Midlands Airport                                                                                             | 15                                      |
| UPS Tamworth                                                                                                          | 20                                      |
| DPD Hinckley 2 (J1 M69)                                                                                               | 25                                      |
| DPD, Hinckley                                                                                                         | 30                                      |
| Hermes Parcelnet Rugby                                                                                                | 30                                      |
| Parceforce Middlemarch Coventry                                                                                       | 35                                      |
| DHL / UK Mail Coventry                                                                                                | 36                                      |
| Parcelforce DiRFT                                                                                                     | 47                                      |
| Rail Freight                                                                                                          | Miles                                   |
| East Midlands Gateway Railfreight Terminal                                                                            | 18                                      |
| Birch Coppice, Tamworth                                                                                               | 23                                      |
|                                                                                                                       |                                         |
| Hams Hall                                                                                                             | 28                                      |
| Hams Hall DIRFT                                                                                                       | 28<br>31                                |
|                                                                                                                       |                                         |
| DIRFT                                                                                                                 | 31                                      |
| DIRFT  Airports                                                                                                       | 31<br>Miles                             |
| Airports East Midlands Airport                                                                                        | 31 Miles                                |
| DIRFT  Airports  East Midlands Airport  Birmingham Airport                                                            | 31<br>Miles<br>14                       |
| Airports East Midlands Airport Birmingham Airport Manchester Airport                                                  | 31<br>Miles<br>14<br>33<br>97           |
| Airports East Midlands Airport Birmingham Airport Manchester Airport Heathrow Airport                                 | 31<br>Miles<br>14<br>33<br>97<br>111    |
| Airports East Midlands Airport Birmingham Airport Manchester Airport Heathrow Airport                                 | 31 Miles 14 33 97 111 Miles             |
| Airports East Midlands Airport Birmingham Airport Manchester Airport Heathrow Airport  Ports Immingham                | 31 Miles 14 33 97 111 Miles             |
| Airports East Midlands Airport Birmingham Airport Manchester Airport Heathrow Airport  Ports Immingham Hull           | 31 Miles 14 33 97 111 Miles 111 115     |
| Airports East Midlands Airport Birmingham Airport Manchester Airport Heathrow Airport  Ports Immingham Hull Avonmouth | 31 Miles 14 33 97 111 Miles 111 115 127 |