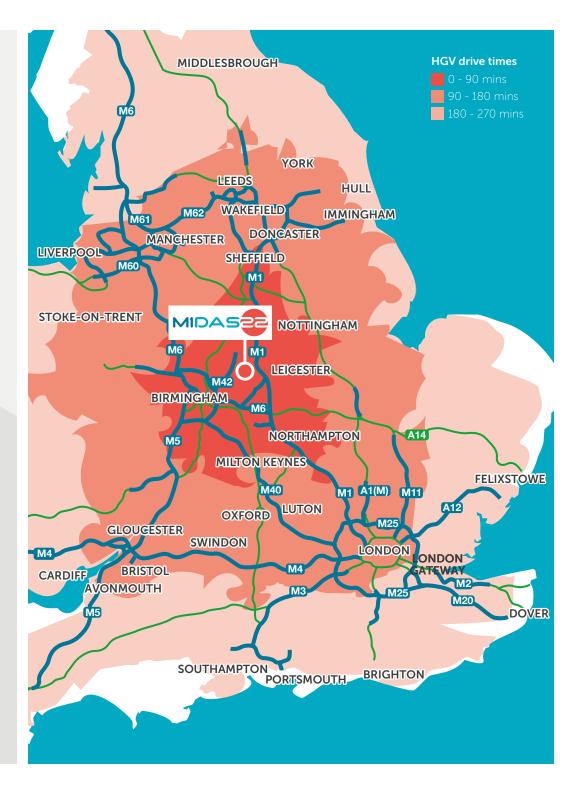

# MIDAS 22 lies within the logistics 'Golden Triangle' bounded by the M1, M6 and M42.

Junction 22 of the M1 is 10 minutes drive and the M69 and A42 both less than 20 minutes away, the location of MIDAS 22 also means that it is superbly situated for accessing the major regional conurbations of the East and West Midlands, and cities including Leicester, Nottingham, Derby and Birmingham.

- East Midlands Airport is 20 minutes drive from MIDAS 22.
- East Midlands Airport is second only to Heathrow in terms of total cargo freight, and handles over 310,000 tonnes of cargo every year, taking advantage of the 24 hour operations at the facility.
- Four major rail terminals are also nearby.
- The development is also close to a number of major parcel distribution hubs including DPD Hinckley, Hermes Rugby and DHL Coventry, all presenting the opportunity to reduce delivery times.

| Key locations                                                                                                         | Miles                                   |
|-----------------------------------------------------------------------------------------------------------------------|-----------------------------------------|
| M1 Jct 22                                                                                                             | 4                                       |
| M42 Jct 13                                                                                                            | 8                                       |
| Leicester                                                                                                             | 14                                      |
| Birmingham                                                                                                            | 38                                      |
| Leeds                                                                                                                 | 95                                      |
| London M1 J1                                                                                                          | 103                                     |
| Parcel Hubs                                                                                                           | Miles                                   |
| TNT East Midlands Airport                                                                                             | 15                                      |
| UPS Tamworth                                                                                                          | 20                                      |
| DPD Hinckley 2 (J1 M69)                                                                                               | 25                                      |
| DPD, Hinckley                                                                                                         | 30                                      |
| Hermes Parcelnet Rugby                                                                                                | 30                                      |
| Parceforce Middlemarch Coventry                                                                                       | 35                                      |
| DHL / UK Mail Coventry                                                                                                | 36                                      |
| Parcelforce DiRFT                                                                                                     | 47                                      |
| Rail Freight                                                                                                          | Miles                                   |
| East Midlands Gateway Railfreight Terminal                                                                            | 18                                      |
| Birch Coppice, Tamworth                                                                                               | 23                                      |
|                                                                                                                       |                                         |
| Hams Hall                                                                                                             | 28                                      |
| Hams Hall DIRFT                                                                                                       | 28<br>31                                |
|                                                                                                                       |                                         |
| DIRFT                                                                                                                 | 31                                      |
| DIRFT  Airports                                                                                                       | 31<br>Miles                             |
| Airports East Midlands Airport                                                                                        | 31 Miles                                |
| DIRFT  Airports  East Midlands Airport  Birmingham Airport                                                            | 31<br>Miles<br>14                       |
| Airports East Midlands Airport Birmingham Airport Manchester Airport                                                  | 31<br>Miles<br>14<br>33<br>97           |
| Airports East Midlands Airport Birmingham Airport Manchester Airport Heathrow Airport                                 | 31<br>Miles<br>14<br>33<br>97<br>111    |
| Airports East Midlands Airport Birmingham Airport Manchester Airport Heathrow Airport                                 | 31 Miles 14 33 97 111 Miles             |
| Airports East Midlands Airport Birmingham Airport Manchester Airport Heathrow Airport  Ports Immingham                | 31 Miles 14 33 97 111 Miles             |
| Airports East Midlands Airport Birmingham Airport Manchester Airport Heathrow Airport  Ports Immingham Hull           | 31 Miles 14 33 97 111 Miles 111 115     |
| Airports East Midlands Airport Birmingham Airport Manchester Airport Heathrow Airport  Ports Immingham Hull Avonmouth | 31 Miles 14 33 97 111 Miles 111 115 127 |