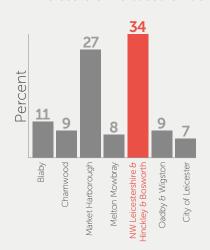

# **Demographics**

Logistics is an important sector in Leicestershire, accounting for 9.4% of all employment in the county, compared to a national average of 7.1%. Over 1 million people within a 30 minute drive time, predicted to grow by 7.4% in the next 10 years, compared to the UK average of 6.3%.