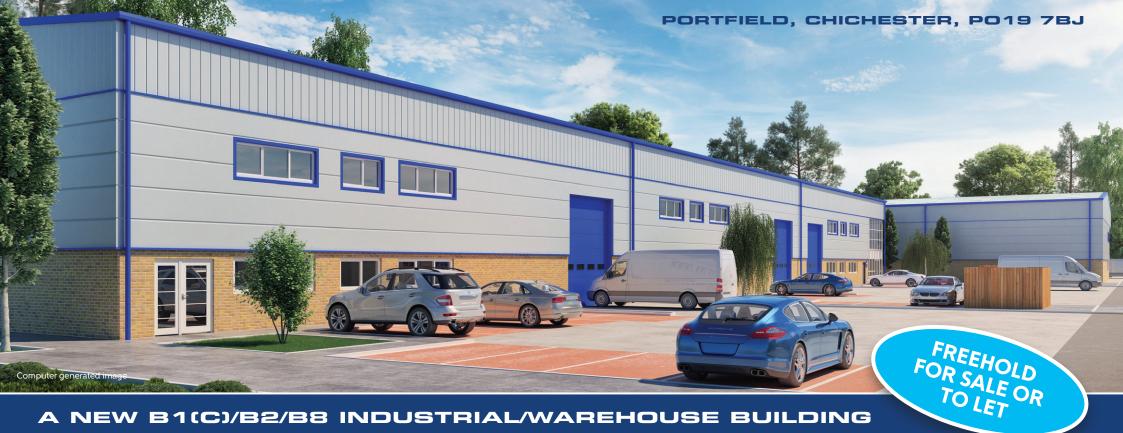

# GlenmoreBusinessPark

PHASE 25

A NEW B1(C)/B2/B8 INDUSTRIAL/WAREHOUSE BUILDING IN A STRATEGIC WEST SUSSEX LOCATION 1,467 sq m (15,794 sq ft) accommodation with 8m internal eaves height

## SITE G WAREHOUSE 1,467 SQ M (15,794 SQ FT)

Glenmore Business Park is a prime 10.34 acre site on the outskirts of Chichester immediately adjacent to the A27 arterial route linking Brighton, Worthing, Portsmouth and Southampton, with easy access to motorway, rail, sea and air connections.

#### DESCRIPTION

This new industrial/warehouse unit forms part of the second phase of this extremely successful development, with all of the units in Phase 1 having been sold or let. This two-storey steel frame warehouse benefits from high quality brick elevations and microrib cladding and will provide 1,467 sq m (15,794 sq ft) of accommodation, including first floor mezzanine office/ancillary space.

#### **KEY FEATURES**

- 8m internal eaves height
- Floor loading capacity 30 kN/m<sup>2</sup>
- 3 sectional loading bay doors
- 25 parking bays
- PPC aluminium curtain walling and double glazed windows
- Power floated screeded floor
- Trapezoidal roof cladding
- GRP rooflights