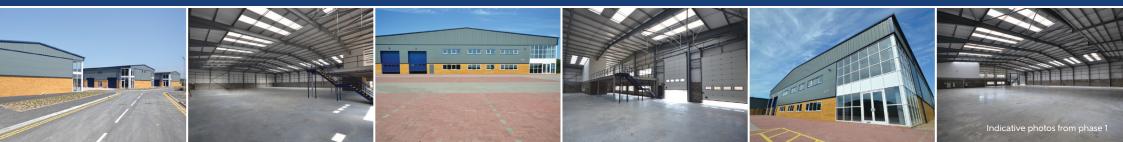

#### DESCRIPTION

This new industrial/warehouse unit forms part of the second phase of this extremely successful development, with all of the units in Phase 1 having been sold or let. This two-storey steel frame warehouse benefits from high quality brick elevations and microrib cladding and will provide 1,467 sq m (15,794 sq ft) of accommodation, including first floor mezzanine office/ancillary space.

#### **KEY FEATURES**

- 8m internal eaves height
- Floor loading capacity 30 kN/m<sup>2</sup>
- 3 sectional loading bay doors
- 25 parking bays
- PPC aluminium curtain walling and double glazed windows
- Power floated screeded floor
- Trapezoidal roof cladding
- GRP rooflights