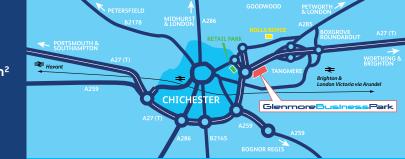

## SITE G WAREHOUSE 1,467 SQ M (15,794 SQ FT)

Glenmore Business Park is a prime 10.34 acre site on the outskirts of Chichester immediately adjacent to the A27 arterial route linking Brighton, Worthing, Portsmouth and Southampton, with easy access to motorway, rail, sea and air connections.