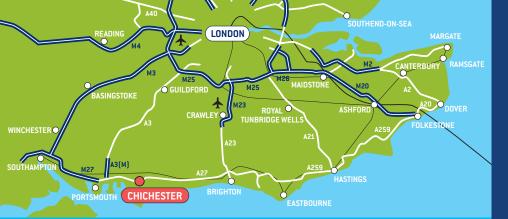

## SITE G WAREHOUSE 1,467 SQ M (15,794 SQ FT)

Glenmore Business Park is a prime 10.34 acre site on the outskirts of Chichester immediately adjacent to the A27 arterial route linking Brighton, Worthing, Portsmouth and Southampton, with easy access to motorway, rail, sea and air connections.