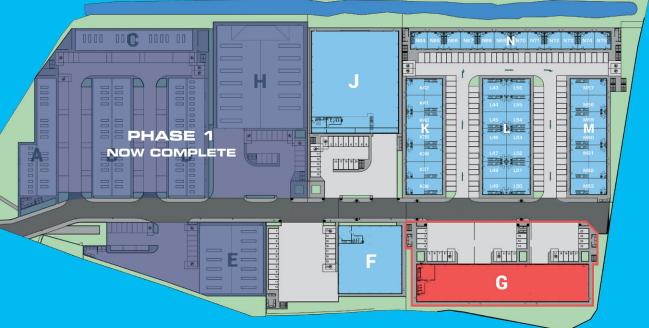

## SITE G WAREHOUSE 1,467 SQ M (15,794 SQ FT)

Glenmore Business Park is a prime 10.34 acre site on the outskirts of Chichester immediately adjacent to the A27 arterial route linking Brighton, Worthing, Portsmouth and Southampton, with easy access to motorway, rail, sea and air connections.

#### DESCRIPTION

This new industrial/warehouse unit forms part of the second phase of this extremely successful development, with all of the units in Phase 1 having been sold or let. This two-storey steel frame warehouse benefits from high quality brick elevations and microrib cladding and will provide 1,467 sq m (15,794 sq ft) of accommodation, including first floor mezzanine office/ancillary space.

#### ACCOMMODATION

| SITE G       | Floor Areas |              |
|--------------|-------------|--------------|
| Ground Floor | 1,334 sq m  | 14,361 sq ft |
| Mezzanine    | 133 sq m    | 1,433 sq ft  |
| Total        | 1,467 sq m  | 15,794 sq ft |