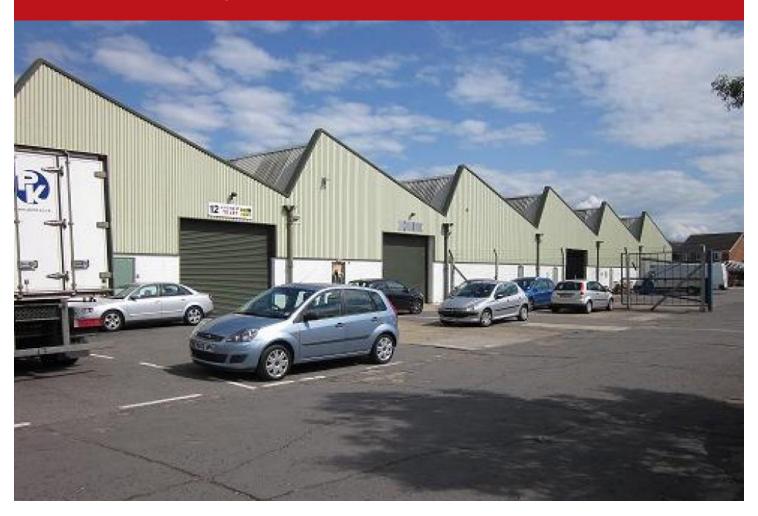

# **Highlights**

- Indicative Photo as units are under refurbishment
- · Roller Shutter Loading doors
- · Min 12ft eaves height
- Car Parking

# **Description**

Ashford Business Complex comprises a terrace of warehouse units of steel trussed frame construction with brick and profile metal cladding elevations under a pitched roof. Each unit has a differing amount of office content which can be adapted to suit an incoming tenant. The estate benefits from controlled access gates.