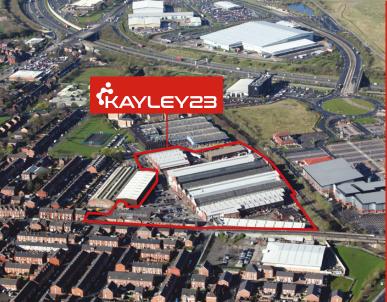

## LOCATION

Kayley Industrial Estate is situated off Richmond Street within half a mile of Ashton-under-Lyne town centre. The estate benefits from excellent access to the national motorway network via junction 23 of the M60 which is located half a mile to the west.

Kayley Industrial Estate provides a number of both refurbished and modern industrial/warehouse units offering flexible unit sizes within a self contained site.