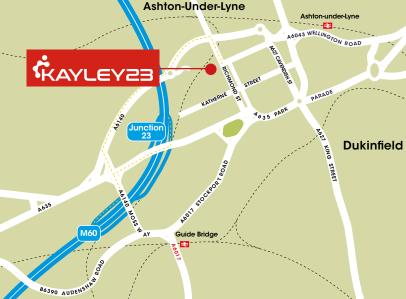

## LOCATION

Kayley Industrial Estate is situated off Richmond Street within half a mile of Ashton-under-Lyne town centre. The estate benefits from excellent access to the national motorway network via junction 23 of the M60 which is located half a mile to the west.

From the A6 35/junction 23 of the M60, follow signs for IKEA. Turn right at the lights onto Richmond Street.

From the A6043, go past IKEA following signs for Manchester City Centre/ Turn left at the lights onto Richmond Street.