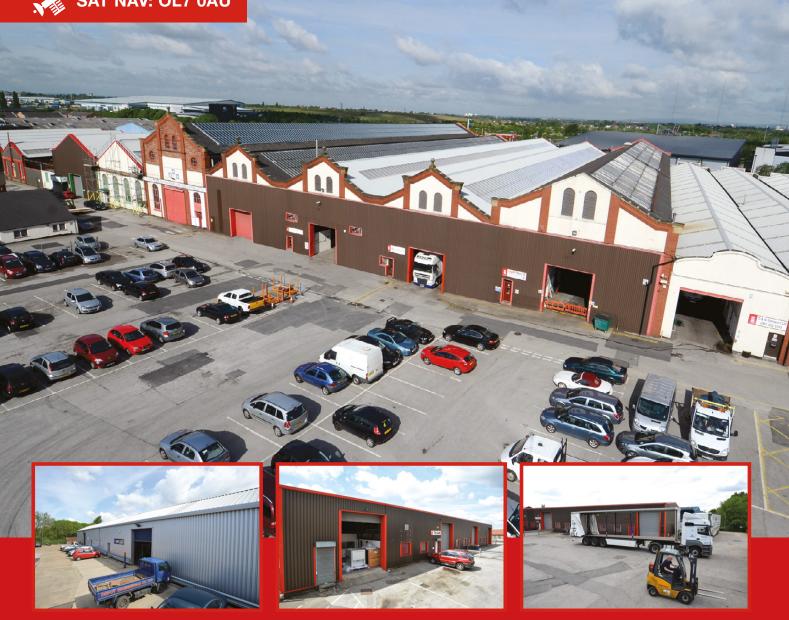

# TO LET - WAREHOUSE/TRADE UNITS 600 - 18,400 SQ FT (55.7 - 1,709,4 SQ M)

- SECURE SITE WITH CCTV
- CRANES IN MANY UNITS
- ONLY 3 MINUTES FROM JUNCTION 23 M60

Kayley Industrial Estate provides a number of both refurbished and modern industrial/warehouse units offering flexible unit sizes within a self contained site.