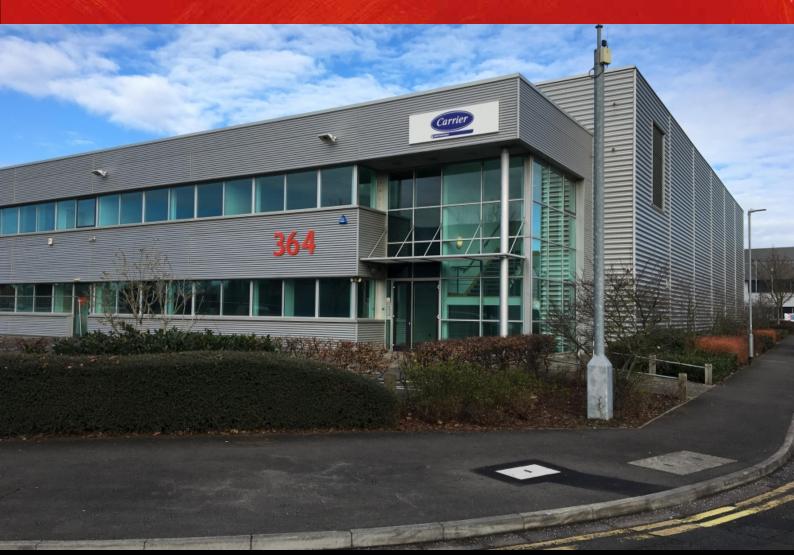

# **364 Stockley Close, West Drayton, UB7 9BL** 12,051 sq ft (1,119.57 sq m) GEA

- 7m Clear eaves height
- Single level-access loading door
- Rear yard to be secured
- Fully fitted office space