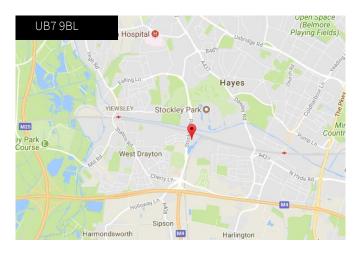

# Location

364 Stockley Close is in close proximity to the M4 & M25, providing access to Heathrow Airport, central London and the national motorway network. Heathrow Airport is just 2 miles away.

# Distances

| M4 (Junction 4)                    | 0.7 Miles  |
|------------------------------------|------------|
| Heathrow Airport T1,2 & 3          | 1.6 Miles  |
| M25 (Junction 15)                  | 2.6 Miles  |
| A40                                | 4.4 Miles  |
| Heathrow Airport Cargo<br>Terminal | 6.0 Miles  |
| Central London                     | 16.2 Miles |