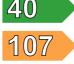

stic Building** 

**1ST FLOOR** 145-161 Brompton Road LONDON **SW3 1EX** 

**Certificate Reference Number:** 0230-4945-0395-0001-2090

This certificate shows the energy rating of this building. It indicates the energy efficiency of the building fabric and the heating, ventilation, cooling and lighting systems. The rating is compared to two benchmarks for this type of building: one appropriate for new buildings and one appropriate for existing buildings. There is more advice on how to interpret this information on the Government's website www.communities.gov.uk/epbd.





#### Main heating fuel: Natural Gas Building environment: Air Conditioning 709 Total useful floor area (m<sup>2</sup>): Building complexity (NOS level): 4 Building emission rate (kgCO<sub>2</sub>/m<sup>2</sup>): 69.8







If newly built

If typical of the existing stock

## **Green Deal Information**

The Green Deal will be available from later this year. To find out more about how the Green Deal can make your property cheaper to run, please call 0300 123 1234.

#### Administrative Information

| This is an Energy Performance Certificate as defined in SI 2007:991 as amended.                               |                                                                     |
|---------------------------------------------------------------------------------------------------------------|---------------------------------------------------------------------|
| Assessment Software:                                                                                          | Virtual Environment v6.4.0 using calcu