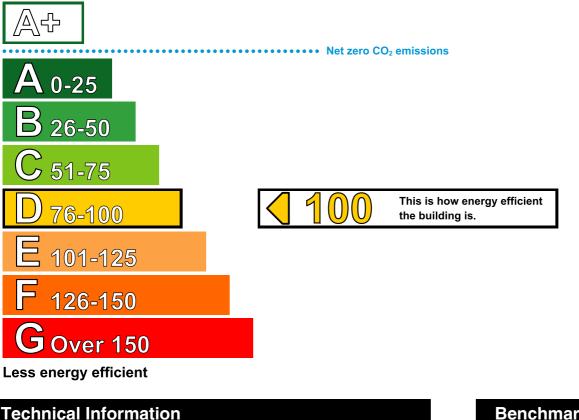

# **Energy Performance Certificate**

HM Government

**Non-Domestic Building** 

**1ST FLOOR** 145-161 Brompton Road LONDON **SW3 1EX** 

**Certificate Reference Number:** 0230-4945-0395-0001-2090

This certificate shows the energy rating of this building. It indicates the energy efficiency of the building fabric and the heating, ventilation, cooling and lighting systems. The rating is compared to two benchmarks for this type of building: one appropriate for new buildings and one appropriate for existing buildings. There is more advice on how to interpret this information on the Government's website www.communities.gov.uk/epbd.

#### Main heating fuel: Natural Gas Building environment: Air Conditioning 709 Total useful floor area (m<sup>2</sup>): Building complexity (NOS level): 4 Building emission rate (kgCO<sub>2</sub>/m<sup>2</sup>): 69.8