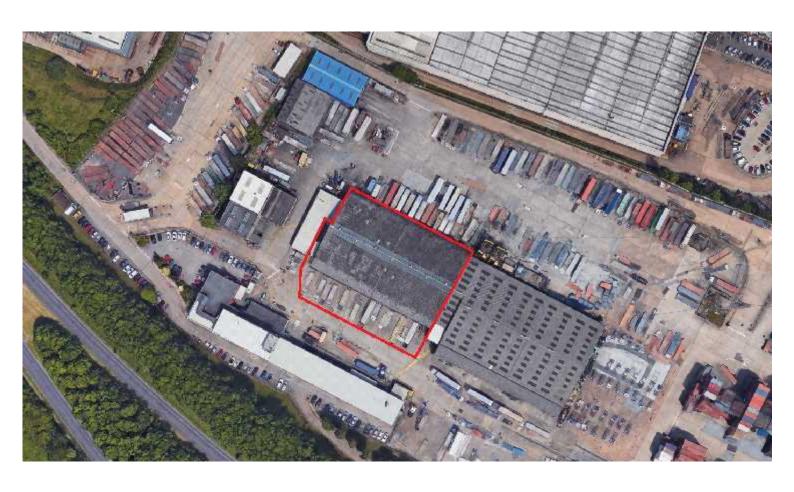

A Shed, Leeds Containerbase, Valley Farm Way, Stourton, Leeds LS10 1SE To Let – Warehouse unit 27,342 sq ft (2,540 sq m)

Externally there is a concrete yard with a loading canopy featuring 18 loading bays, of which 3 are dock levellers. The property also benefits from two ramps into the warehouse. The wider site is extremely secure with palisade fencing around the perimeter with double gates at the entrance.

## Accommodation

We have measured the property to have the following gross internal area:

| A Shed    | Sq m     | Sq ft  |
|-----------|----------|--------|
| Warehouse | 2,540.15 | 27,342 |
| TOTAL     | 2,540.15 | 27,342 |