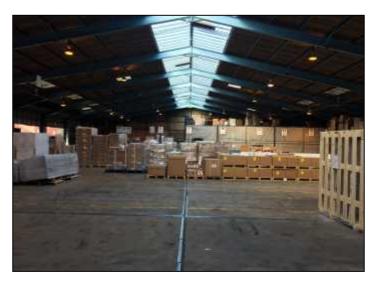

# Description

The property is of steel portal frame construction with asbestos sheet and brick elevations. The roof is also finished with profile asbestos cladding and incorporates translucent panels.

Internally, the warehouse has 4.7m eaves to the underside of the eaves increasing to 8.56m at the apex of the roof. Sodium pod light units also light the warehouse.

#### Warehouse

- Dock leveller and ground level access
- Approx. 4.7m eaves height
- Sodium pod lighting
- 8.56m to apex