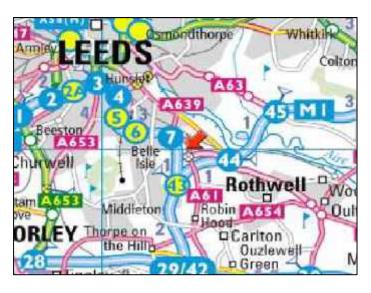

# Valley Farm Way, Wakefield Road, Stourton, Leeds, LS10 1SE

Leeds Containerbase is located on Valley Farm Way in Stourton, with direct access to Junction 7 of the M621 Motorway approximately 3 miles south east of Leeds city centre.

Stourton is strategically located providing easy access to the national motorway network being approximately 1.5 miles north of Junction 43 of the M1 Motorway which in turn links with Junction 29 of the M62 a further 1.5 miles to the south.