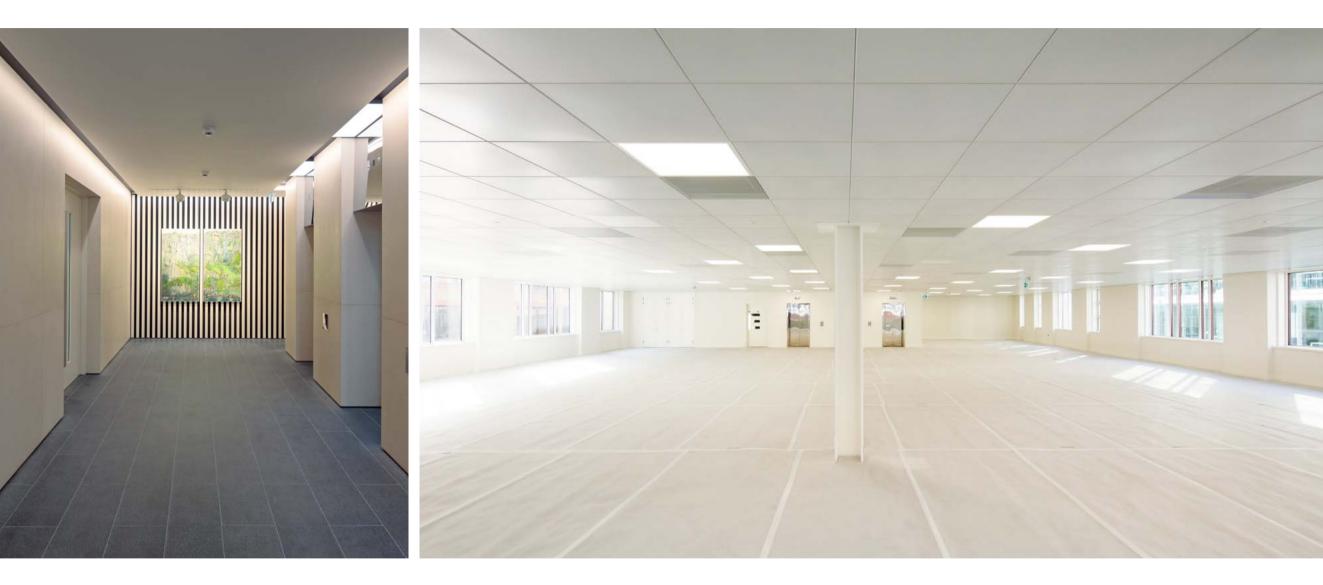

## Amenities/Specification:

1

- Four pipe fan-coil air-conditioning
- Metal tiled suspended ceiling
- LED Lighting

.

Color former

THE

- Fully accessible raised floors with 450mm voids
- Typical floor to ceiling heights of 2.6m
- Excellent natural daylight
- New fully glazed reception
- 3 x 10 person passenger lifts (750kg)
- 3 x individual shower rooms
- Bicycle storage
- Receptionist
- EPC Rating of C.