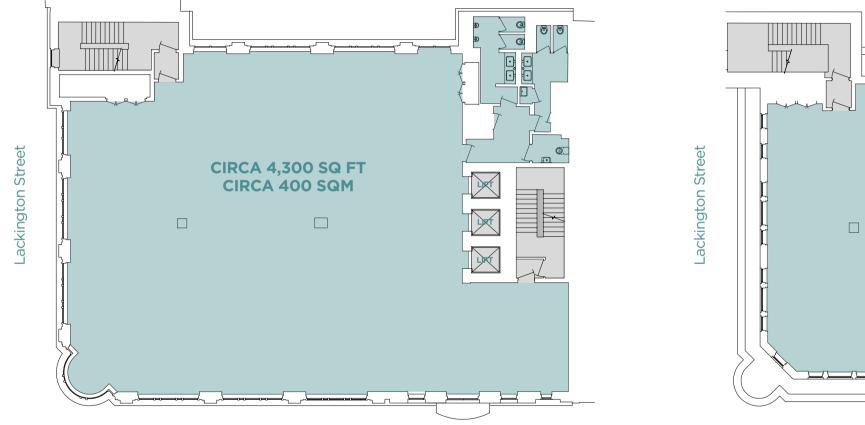

# DOMNETN

10 Dominion Street provides efficient refurbished office accommodation with typical floorplates of 4,300 sq ft.

The building is located only minutes from both Moorgate and Liverpool Street Stations which will benefit from the excellent links provided by the Elizabeth Line (Crossrail) from 2018.

0

FIRST TO FIFTH FLOOR