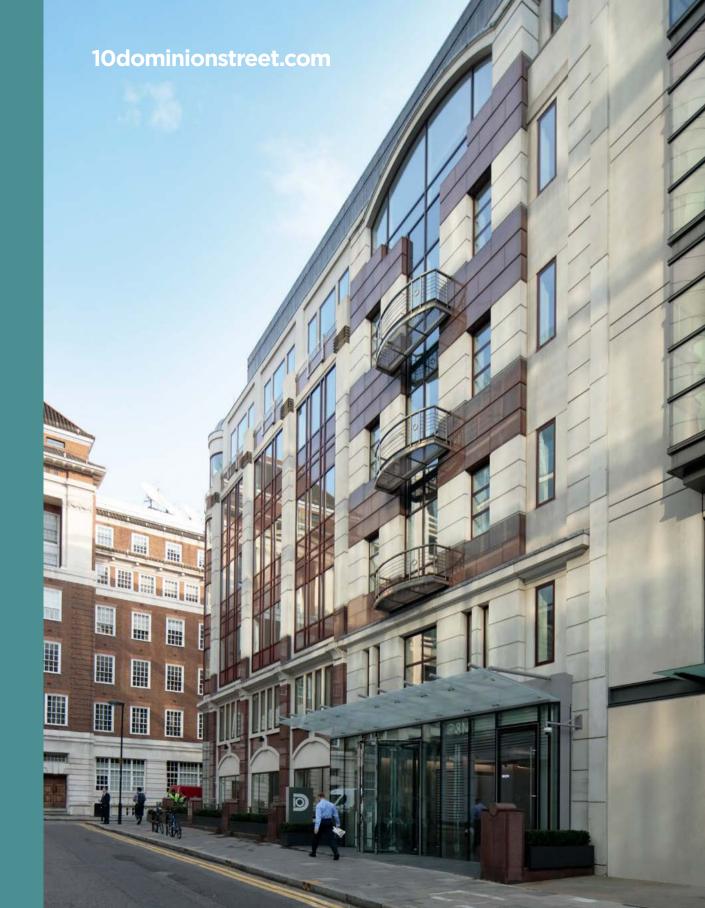

**10 DOMINION STREET** LONDON EC2

FINAL FLOORS REMAINING 10dominionstreet.com

# DOMNETN

10 Dominion Street provides efficient refurbished office accommodation with typical floorplates of 4,300 sq ft.

The building is located only minutes from both Moorgate and Liverpool Street Stations which will benefit from the excellent links provided by the Elizabeth Line (Crossrail) from 2018.