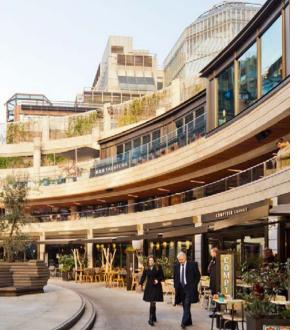

**10 DOMINION STREET** LONDON EC2

FINAL FLOORS REMAINING 10dominionstreet.com

# DOMNETN

10 Dominion Street provides efficient refurbished office accommodation with typical floorplates of 4,300 sq ft.

The building is located only minutes from both Moorgate and Liverpool Street Stations which will benefit from the excellent links provided by the Elizabeth Line (Crossrail) from 2018.

## **₹⊖**

Moorgate 3 minute walk Metropolitan, Hammersmith & City, Circle, Northern, British Rail and Crossrail

**Liverpool Street** 3 minute walk Metropolitan, Hammersmith & City, Central, Circle, British Rail and Crossrail

**Old Street** 9 minute walk Northern, British Rail

Monument 11 minute walk District, Circle and DLR

**Cannon Street** 11 minute walk District, Circle

Bank 9 minute walk Central, Northern, DLR, Waterloo & City and Crossrail

**Bond Street** 7 minutes by Crossrail

**Canary Wharf** 6 minutes by Crossrail

Heathrow 35 minutes by Crossrail

Local Occupiers