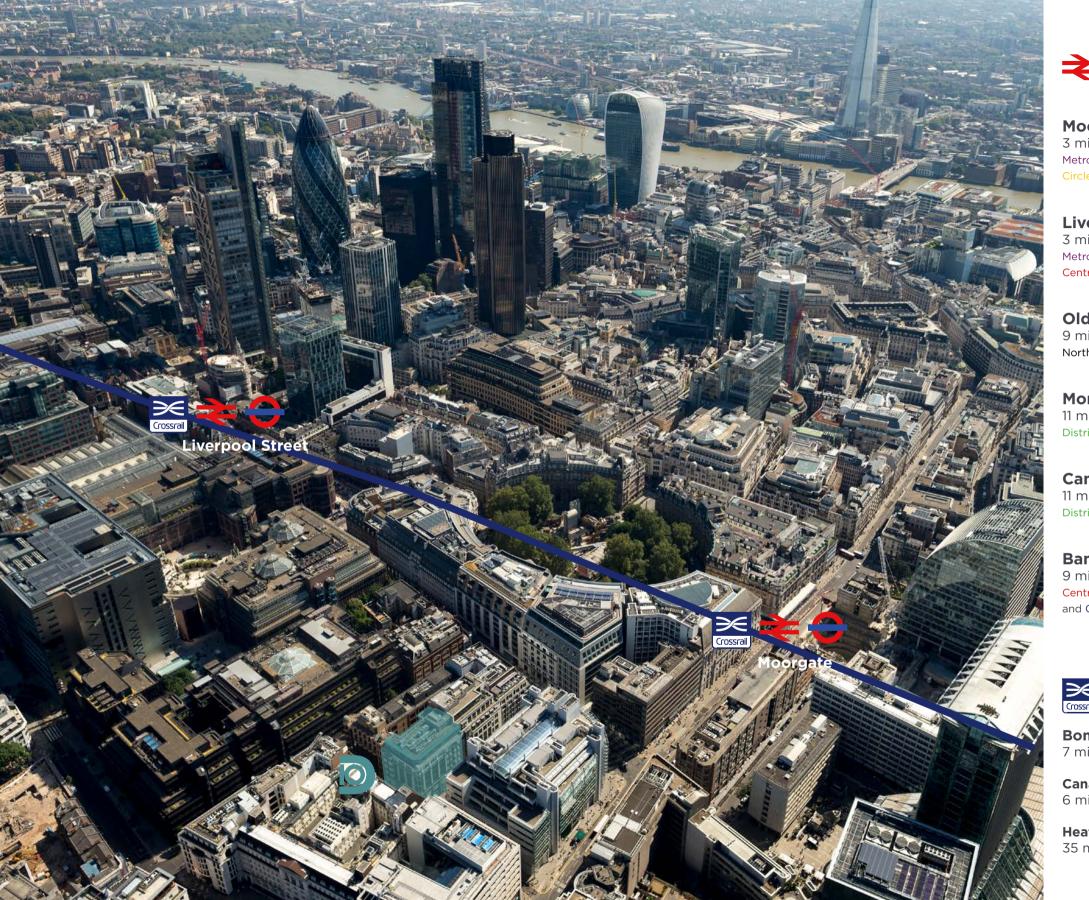

## **₹⊖**

Moorgate 3 minute walk Metropolitan, Hammersmith & City, Circle, Northern, British Rail and Crossrail

**Liverpool Street** 3 minute walk Metropolitan, Hammersmith & City, Central, Circle, British Rail and Crossrail

**Old Street** 9 minute walk Northern, British Rail

Monument 11 minute walk District, Circle and DLR

**Cannon Street** 11 minute walk District, Circle

Bank 9 minute walk Central, Northern, DLR, Waterloo & City and Crossrail

**Bond Street** 7 minutes by Crossrail

**Canary Wharf** 6 minutes by Crossrail

Heathrow 35 minutes by Crossrail

Local Occupiers