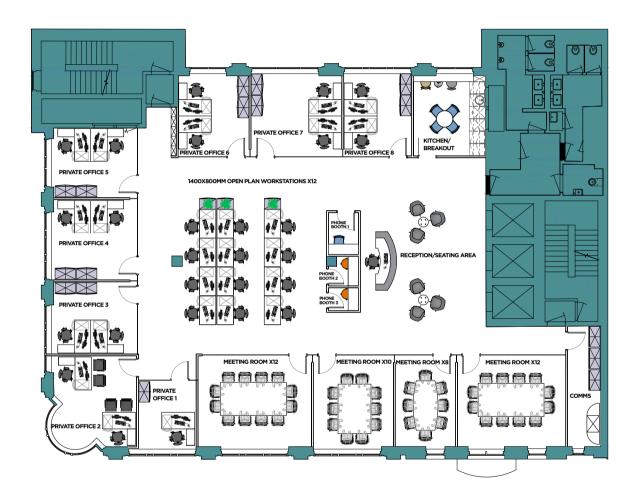

#### TYPICAL FLOOR CELLULAR PLAN OPTION

#### Accommodation Schedule

| Room/Space             | No |
|------------------------|----|
| RECEPTION/SEATING AREA | 1  |
| KITCHEN/BREAKOUT       | 1  |
| PRIVATE OFFICE         | 8  |
| MEETING ROOM X8        | 1  |
| MEETING ROOM X10       | 1  |
| MEETING ROOM X12       | 2  |
| PHONE BOOTH            | 3  |
| COMMS ROOM             | 1  |
| OPEN PLAN WORKSTATION  | 12 |
| RECEPTIONIST           | 1  |
| TOTAL HEADCOUNT        | 27 |