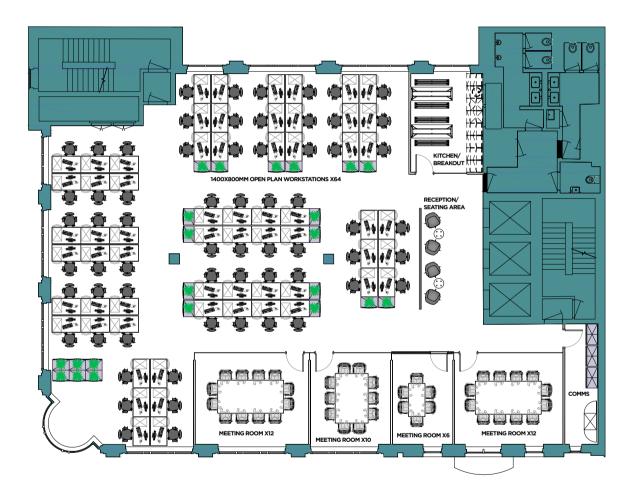

#### TYPICAL FLOOR OPEN PLAN OPTION

#### Accommodation Schedule

| Room/Space             | No |
|------------------------|----|
| RECEPTION/SEATING AREA | 1  |
| KITCHEN/BREAKOUT       | 1  |
| MEETING ROOM X12       | 2  |
| MEETING ROOM X10       | 1  |
| MEETING ROOM X6        | 1  |
| COMMS ROOM             | 1  |
| OPEN PLAN WORKSTATION  | 64 |
| TOTAL HEADCOUNT        | 64 |
|                        |    |