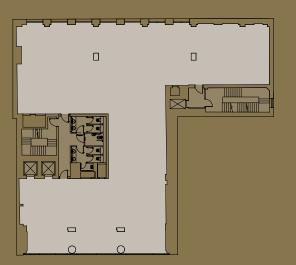

#### 1st floor $\_$ 5,237 sq FT / 486.5 sq M

**4TH FLOOR**  $\_$  5,142 SQ FT / 477.7 SQ M

Т

For indicative purposes only. Not to scale.