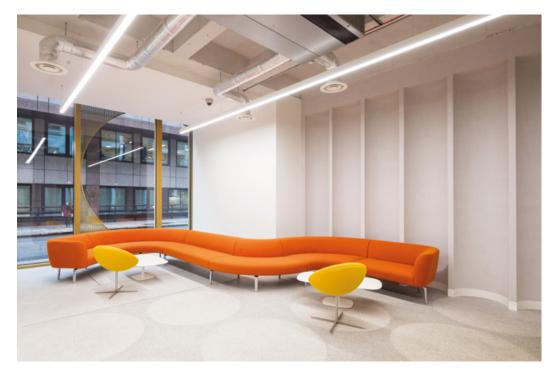

# THE BUILDING

Crafted architectural detailing at ground floor level both externally and internally set the tone for the space throughout.

All floors are finished to a media style, featuring pendant lighting and exposed services.

# SUMMARY SPECIFICATION Exposed on floor services Aluminium strip pendant LED lights 4 pipe fan coil air-conditioning Occupational density of 1/10 sq m Fully accessed raised floor tiles -100mm minimum floor void 5 WCs per floor Exposed concrete soffit Maximum floor to underside of soffit 3.45m DDA compliant 5 showers with changing facilities 36 cycle storage spaces and 26 lockers Drying room Contemporary redesigned reception Impressive views over the HAC playing fields