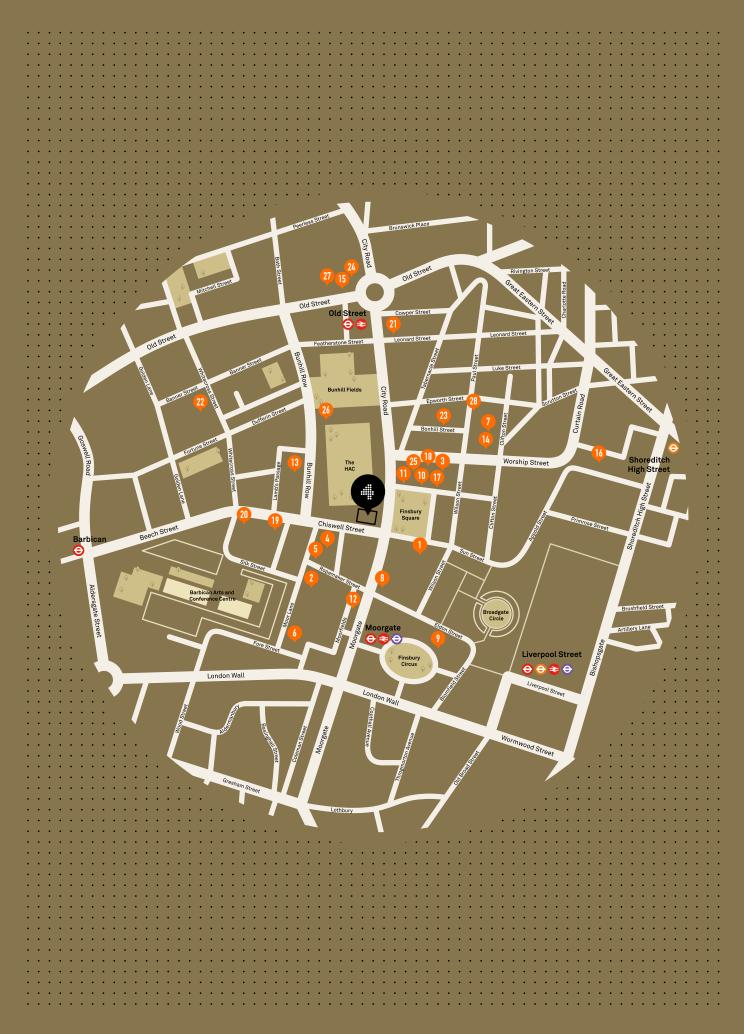

# LOCAL AREA

Located centrally between Old Street, Moorgate, Liverpool Street and Barbican stations – 4 Chiswell Street provides occupiers with excellent transport links across the City – as well as offering access to some of the cities most vibrant bars, restaurants and amenities.

#### LOCAL OCCUPIERS

#### FITNESS

- Bloomberg
- 2 Mimecast
- 3 Reed Elsevier
- 4 Markit
- 5 Macquarie Bank
- 6 WeWork
- 7 Interpublic
- 8 Oracle
- 9 Cisco
- **10** Silicon Valley Bank
- 11 Opentable
- 12 MACE
- 13 CASS Business School
- 14 R/GA
- 15 Stripe Payments
- 16 Amazon

### DINING

- 17 The Modern Pantry
- 18 Flight Club
- 19 Chiswell Street
- Dining Rooms 20 The Jugged Hare

### COFFEE

- 21 Ozone Coffee
- 22 Fix Coffee
- 23 Dolcezza
- 24 Shoreditch Grind

4 Chiswell Street \_ 10/11

- 25 Barry's Bootcamp
- 26 Virgin Active
- 27 Gym Box
- 28 Boom Cycle