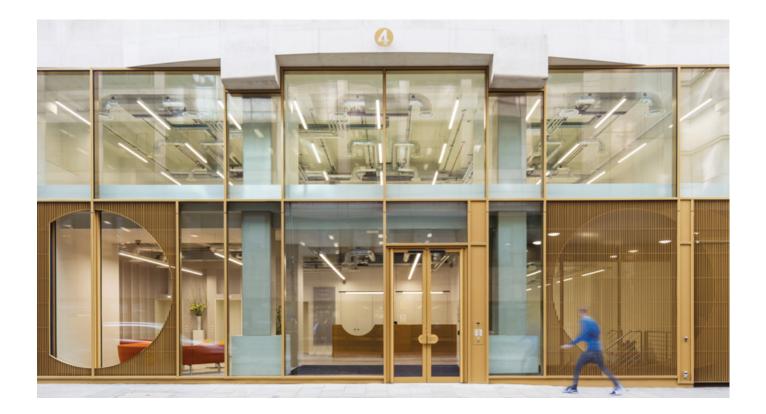

# THE BUILDING

Crafted architectural detailing at ground floor level both externally and internally set the tone for the space throughout.

All floors are finished to a media style, featuring pendant lighting and exposed services.

Occupiers also have access to new showers, changing facilities and bike storage, all finished to a high specification.