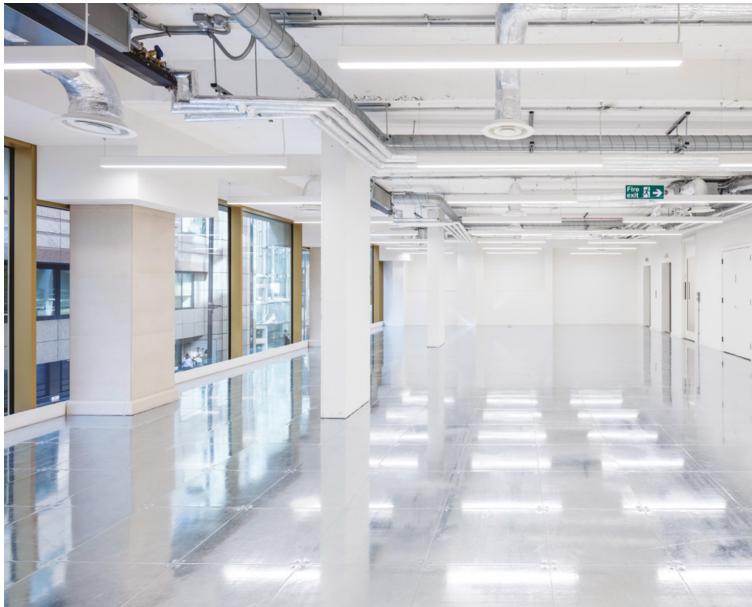

# THE BUILDING

Crafted architectural detailing at ground floor level both externally and internally set the tone for the space throughout.

All floors are finished to a media style, featuring pendant lighting and exposed services.

# SUMMARY SPECIFICATION Exposed on floor services Aluminium strip pendant LED lights 4 pipe fan coil air-conditioning Occupational density of 1/10 sq m Fully accessed raised floor tiles -100mm minimum floor void 5 WCs per floor Exposed concrete soffit Maximum floor to underside of soffit 3.45m DDA compliant 5 showers with changing facilities 36 cycle storage spaces and 26 lockers Drying room Contemporary redesigned reception Impressive views over the HAC playing fields