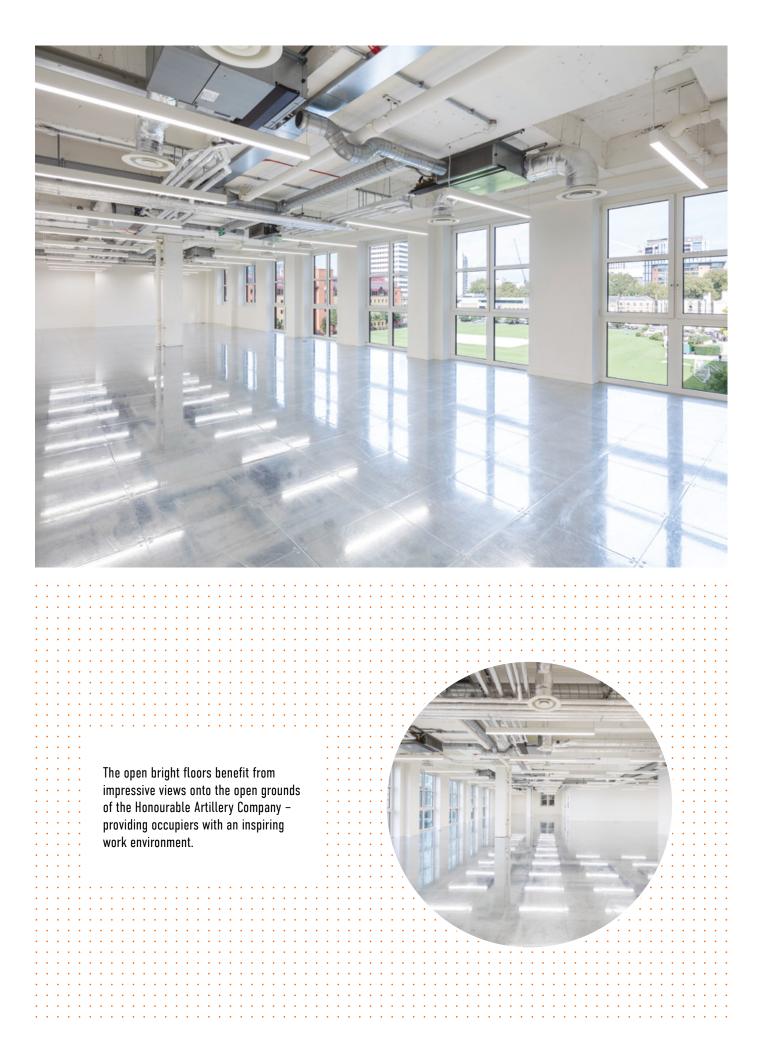

# SUMMARY SPECIFICATION Exposed on floor services Aluminium strip pendant LED lights 4 pipe fan coil air-conditioning Occupational density of 1/10 sq m Fully accessed raised floor tiles -100mm minimum floor void 5 WCs per floor Exposed concrete soffit Maximum floor to underside of soffit 3.45m DDA compliant 5 showers with changing facilities 36 cycle storage spaces and 26 lockers Drying room Contemporary redesigned reception Impressive views over the HAC playing fields