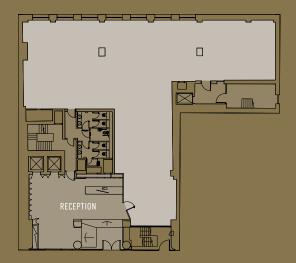

#### GROUND FLOOR \_ 3,916 SQ FT / 363.8 SQ M

#### 1st floor $\_$ 5,237 sq FT / 486.5 sq M

**4TH FLOOR**  $\_$  5,142 SQ FT / 477.7 SQ M

Т

For indicative purposes only. Not to scale.