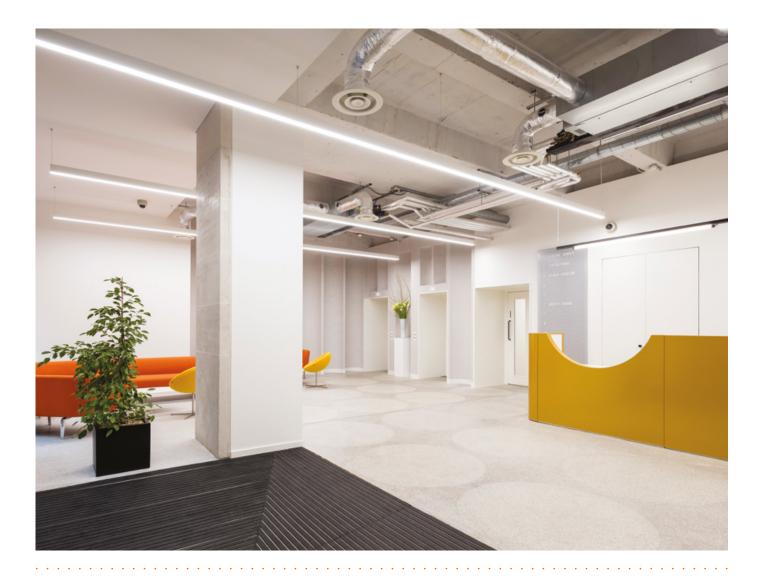

# THE BUILDING

Crafted architectural detailing at ground floor level both externally and internally set the tone for the space throughout.

All floors are finished to a media style, featuring pendant lighting and exposed services.

Occupiers also have access to new showers, changing facilities and bike storage, all finished to a high specification.

# SUMMARY SPECIFICATION Exposed on floor services Aluminium strip pendant LED lights 4 pipe fan coil air-conditioning Occupational density of 1/10 sq m Fully accessed raised floor tiles -100mm minimum floor void 5 WCs per floor Exposed concrete soffit Maximum floor to underside of soffit 3.45m DDA compliant 5 showers with changing facilities 36 cycle storage spaces and 26 lockers Drying room Contemporary redesigned reception Impressive views over the HAC playing fields