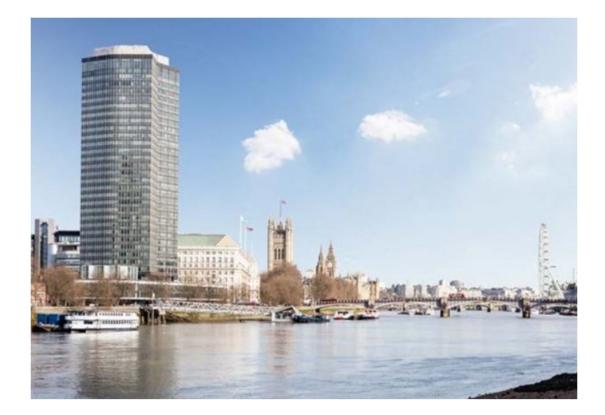

# Millbank Tower, London, SW1P 4QP 1,890 to 15,890 sq ft

- Superb Views
- Air Conditioning
- Raised Floor
- Fully Fitted
- Plug & Play

#### Location

Millbank Tower is located on the north side of the river Thames, with Pimlico underground a short walk away, with St James's Park and Westminster Underground Stations a 10 minute walk.