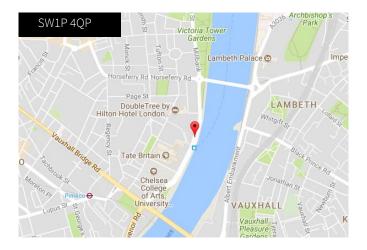

# Millbank Tower, London, SW1P 4QP 1,890 to 15,890 sq ft

- Superb Views
- Air Conditioning
- Raised Floor
- Fully Fitted
- Plug & Play

#### Location

Millbank Tower is located on the north side of the river Thames, with Pimlico underground a short walk away, with St James's Park and Westminster Underground Stations a 10 minute walk.