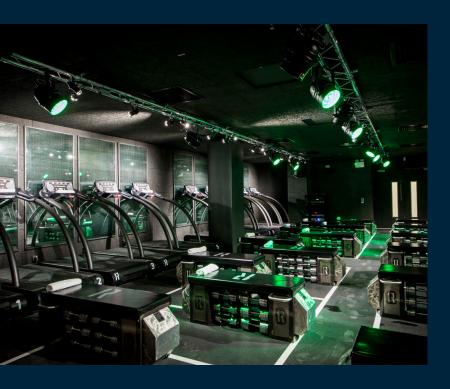

### REMAINING

- New four-pipe fan coil air conditioning
- · New high-speed lifts
- Full access raised floors
- New feature entrance including breakout area
- Shower and changing facilities
- 160 cycle racks
- 24 hour security and access
- · On-site energy centre