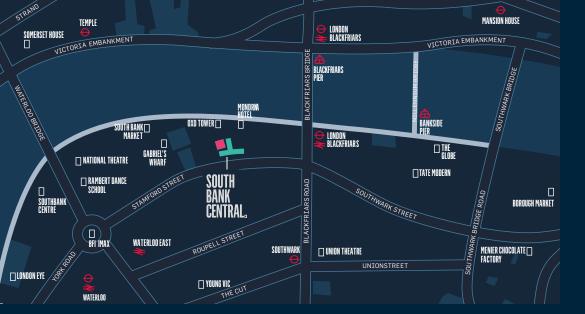

### **ACCOMMODATION**

| FLOOR         | SQ FT  | SQ M    |
|---------------|--------|---------|
| VIVO PART 4TH | 17,446 | 1620.78 |
| TOTAL         | 17,446 | 1620.78 |

At South Bank Central you're never short of choice no matter what takes your fancy. Get lunch from Borough Market or dinner at the Oxo Tower.

Be inspired by a walk round Tate Modern or moved by a performance at the South Bank Centre. The vibrant and eclectic mix on the South Bank has something for everyone.