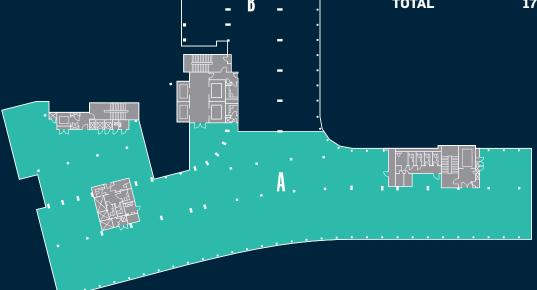

### FINAL FLOOR PART 4TH 17,446 SQ FT

### TYPICAL FLOORPLATE

Office

### **ACCOMMODATION**

| FLOOR         | SQ FT  | SQ M    |
|---------------|--------|---------|
| VIVO PART 4TH | 17,446 | 1620.78 |
| TOTAL         | 17,446 | 1620.78 |

At South Bank Central you're never short of choice no matter what takes your fancy. Get lunch from Borough Market or dinner at the Oxo Tower.