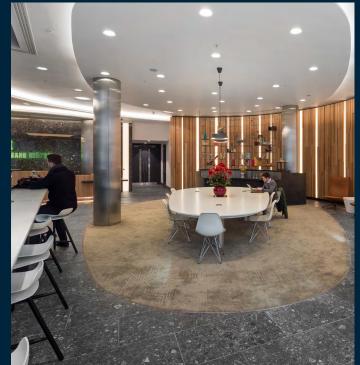

### REMAINING

- New four-pipe fan coil air conditioning
- · New high-speed lifts
- Full access raised floors
- New feature entrance including breakout area
- Shower and changing facilities
- 160 cycle racks
- 24 hour security and access
- · On-site energy centre