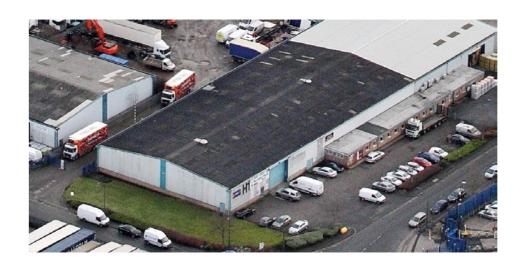

# Description

Unit H1 offers a modern refurbished industrial warehouse space, within a secure environment, with 24 hour manned security and controlled access from the main estate gate and benefits from:

- Steel portal frame construction
- Concrete Floor
- 1 level access loading door
- Steel profi le clad
- Single storey ancillary offi ces
- Dedicated parking and loading area
- All mains services connected
- Eaves height of 4.3 metres