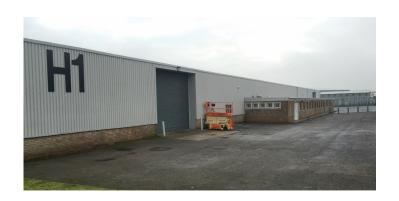

# Description

Unit H1 offers a modern refurbished industrial warehouse space, within a secure environment, with 24 hour manned security and controlled access from the main estate gate and benefits from:

- Steel portal frame construction
- Concrete Floor
- 1 level access loading door
- Steel profi le clad
- Single storey ancillary offi ces
- Dedicated parking and loading area
- All mains services connected
- Eaves height of 4.3 metres