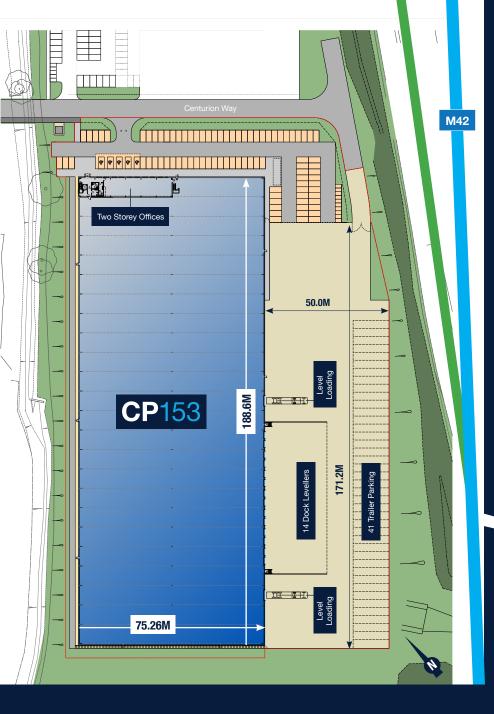

147,196 SQ FT WAREHOUSE SPACE

1,273,000
WORKFORCE WITHIN
30 MINUTES DRIVE TIME

500KVA SUPPLY

Source: ONS, MYEDE, 2015

2 LEVEL ACCESS DOORS

DOCK LEVEL DOORS

11.78M EAVES HEIGHT

PARKING SPACES

24/7 USE B1/B2/B8 PLANNING

**ACCOMMODATION** 

| CP153               | SQ FT   | SQ M   |
|---------------------|---------|--------|
| Warehouse           | 147,196 | 13,675 |
| Ground Floor Office | 3,111   | 289    |
| First Floor Office  | 3,111   | 289    |
| TOTAL               | 153,418 | 14,253 |