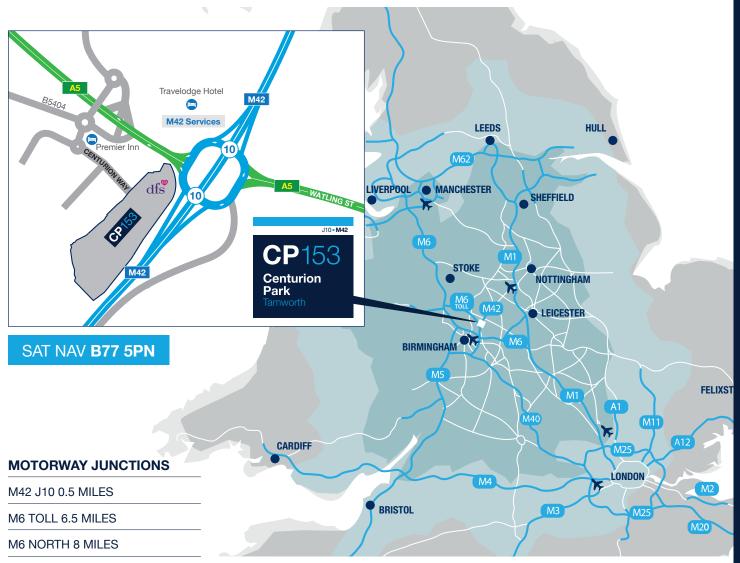

## **CP153** NEW SPECULATIVE **INDUSTRIAL WAREHOUSE** TO LET **153,418 SQ FT**

(14,253 SQ M)

- 21 acre site located adjacent to Junction 10 of the M42 Motorway in Tamworth
- · The site lies at the heart of the motorway network
- 52,816 sq ft distribution unit already let to DFS
- Junction 4 of the M6 Motorway accessible in under 15 minutes
- Junction 1 of the M69 Motorway accessible in under 25 minutes

### **AIRPORTS**

**BIRMINGHAM AIRPORT 14 MILES** 

EAST MIDLANDS AIRPORT 24 MILES

### **RAIL FREIGHT TERMINALS**

BIRMINGHAM INTERMODAL FREIGHT TERMINAL 2 MILES

### M6 SOUTH 9.5 MILES

M5 SOUTH 17.5 MILES

### JAGUAR LAND ROVER PLANTS

CASTLE BROMWICH 12.6 MILES

SOLIHULL 17.9 MILES