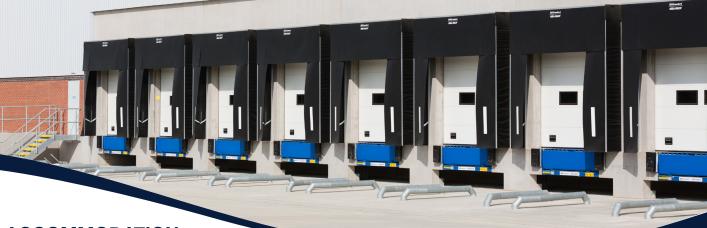

147,196 SQ FT WAREHOUSE SPACE

1,273,000
WORKFORCE WITHIN
30 MINUTES DRIVE TIME

500KVA SUPPLY

Source: ONS, MYEDE, 2015

2 LEVEL ACCESS DOORS

DOCK LEVEL DOORS

11.78M EAVES HEIGHT

PARKING SPACES