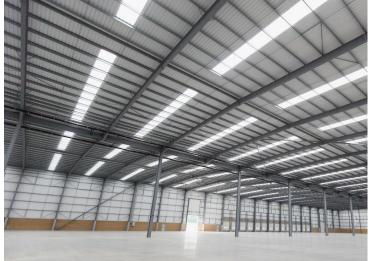

147,196 SQ FT WAREHOUSE SPACE

1,273,000
WORKFORCE WITHIN
30 MINUTES DRIVE TIME

500KVA SUPPLY

Source: ONS, MYEDE, 2015

2 LEVEL ACCESS DOORS

DOCK LEVEL DOORS

11.78M EAVES HEIGHT

PARKING SPACES

24/7 USE B1/B2/B8 PLANNING

**ACCOMMODATION** 

| CP153               | SQ FT   | SQ M   |
|---------------------|---------|--------|
| Warehouse           | 147,196 | 13,675 |
| Ground Floor Office | 3,111   | 289    |
| First Floor Office  | 3,111   | 289    |
| TOTAL               | 153,418 | 14,253 |