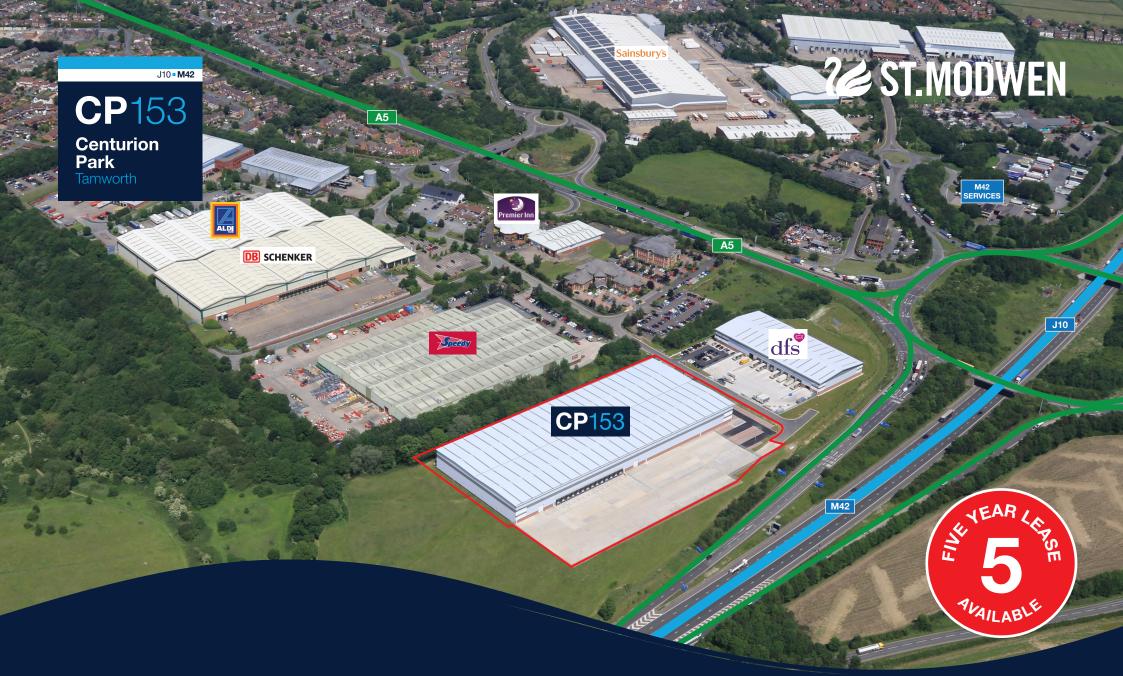

NEW 153,418 SQ FT (14,253 SQ M)
INDUSTRIAL WAREHOUSE FRONTING THE M42

centurionparktamworth.co.uk

## **CP153** NEW SPECULATIVE **INDUSTRIAL WAREHOUSE** TO LET **153,418 SQ FT**

(14,253 SQ M)

- 21 acre site located adjacent to Junction 10 of the M42 Motorway in Tamworth
- · The site lies at the heart of the motorway network
- 52,816 sq ft distribution unit already let to DFS
- Junction 4 of the M6 Motorway accessible in under 15 minutes
- Junction 1 of the M69 Motorway accessible in under 25 minutes