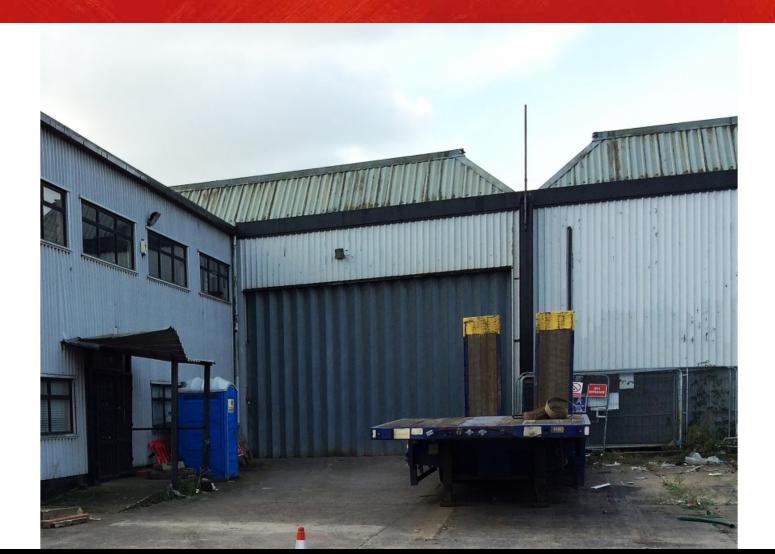

# Description

Unit 3 comprises an end of terrace with open storage, office space, entrance foyer and WC facilities and there is opportunity to sub-divide the unit subject to terms.

# Specification

The unit is of brick and blockwork construction and further includes:

- · Steel framed roof
- · Concrete flooring
- Flourescent strip lighting
- Office space
- WC facilities
- · Yard space
- · Designated parking