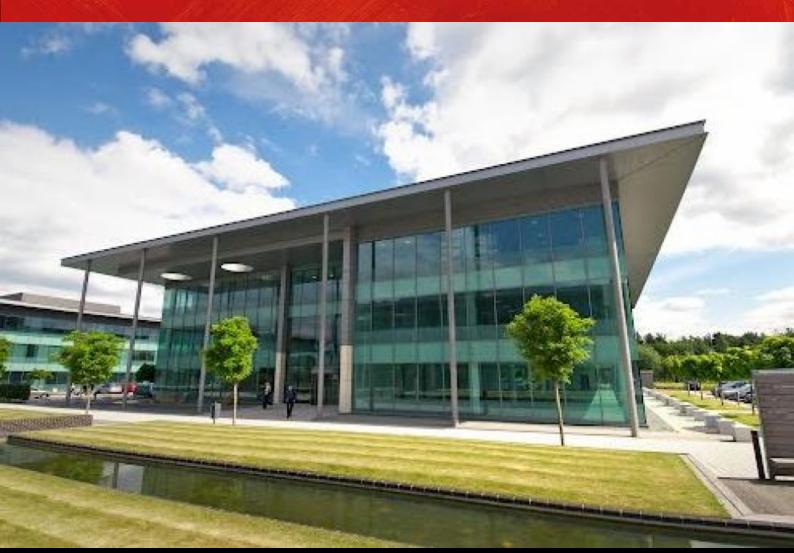

# To Let

**304 Bridgewater Place, 1st Floor, 304 Bridgewater Place, Birchwood, Warrington, Cheshire, WA3 6XF** 3,984 sq ft

### Description

- Double height reception
- Full glazed façades
- Overhanging canopies and solar control glazing
- BREEAM very good
- 2 10 person lifts
- VR Air conditioning
- . Site wide CCTV system
- Suspended ceiling incorporating recessed LG7 lighting
- Male/Female and disabled WCS.
- DDA compliant.
- www.birchwoodpark.co.uk