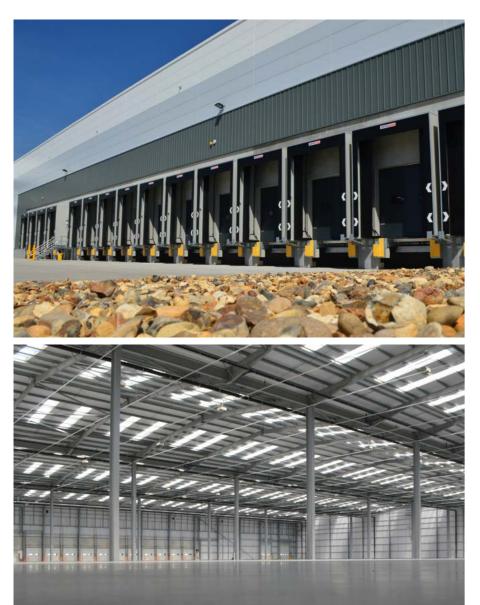

# **165,000 CROSS DOCK DISTRIBUTION FACILITY READY TO OCCUPY**

LONDONGATEWAYLOGISTICS.COM

111111111111111

LOGISTICS MONTHS (0)

GRADE A SPECIFICATION CROSS DOCK FACILITY WITH **12M CLEAR EAVES HEIGHT** 

OF THE POPULATION OF ENGLAND AND WALES LIVE IN LONDON AND THE SOUTH EAST

BRAND NEW, HIGH QUALITY GRADE A SPECIFICATION BUILDING

| Cross dock loading                                                 |    |
|--------------------------------------------------------------------|----|
| 12m clear eaves height                                             |    |
| 55m deep yards                                                     |    |
| 30 loading bays (15 dock levellers, 4 level acce<br>loading doors) | ss |
| 76 car parking spaces                                              |    |
| Additional HGV parking available (by separate negotiation)         | •  |
| 50KN/m2 floor loading                                              |    |
| BREEAM Excellent                                                   |    |
| Office pods fitted to shell                                        |    |