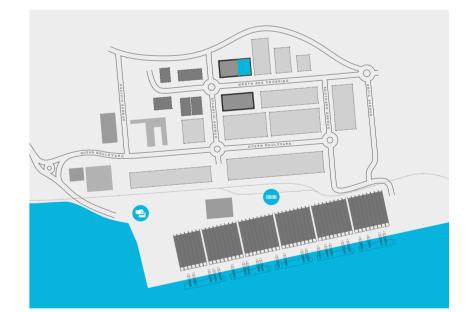

# ACCOMMODATION SCHEDULE

| WAREHOUSE     | 155,000 SQ FT | (14,400 SQ M) |
|---------------|---------------|---------------|
| 2 OFFICE PODS | 10,000 SQ FT  | (929 SQ M)    |

TOTAL GIA 165,000 SQ FT (15,329 SQ M)

BRAND NEW, HIGH QUALITY GRADE A SPECIFICATION BUILDING

| Cross dock loading                                                 |    |
|--------------------------------------------------------------------|----|
| 12m clear eaves height                                             |    |
| 55m deep yards                                                     |    |
| 30 loading bays (15 dock levellers, 4 level acce<br>loading doors) | ss |
| 76 car parking spaces                                              |    |
| Additional HGV parking available (by separate negotiation)         | •  |
| 50KN/m2 floor loading                                              |    |
| BREEAM Excellent                                                   |    |
| Office pods fitted to shell                                        |    |