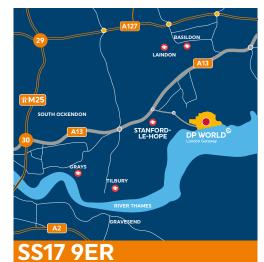

Located just 25 miles from Central London and accessible by road, rail and sea, DP World London Gateway Logistics Park offers 9 million sq ft of logistics development space.

Neighbouring the most advanced UK deep-sea container port