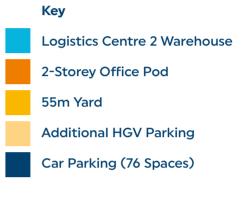

# ACCOMMODATION SCHEDULE

| WAREHOUSE     | 155,000 SQ FT | (14,400 SQ M) |
|---------------|---------------|---------------|
| 2 OFFICE PODS | 10,000 SQ FT  | (929 SQ M)    |

TOTAL GIA 165,000 SQ FT (15,329 SQ M)

BRAND NEW, HIGH QUALITY GRADE A SPECIFICATION BUILDING

| Cross dock loading                                                 |    |
|--------------------------------------------------------------------|----|
| 12m clear eaves height                                             |    |
| 55m deep yards                                                     |    |
| 30 loading bays (15 dock levellers, 4 level acce<br>loading doors) | ss |
| 76 car parking spaces                                              |    |
| Additional HGV parking available (by separate negotiation)         | •  |
| 50KN/m2 floor loading                                              |    |
| BREEAM Excellent                                                   |    |
| Office pods fitted to shell                                        |    |