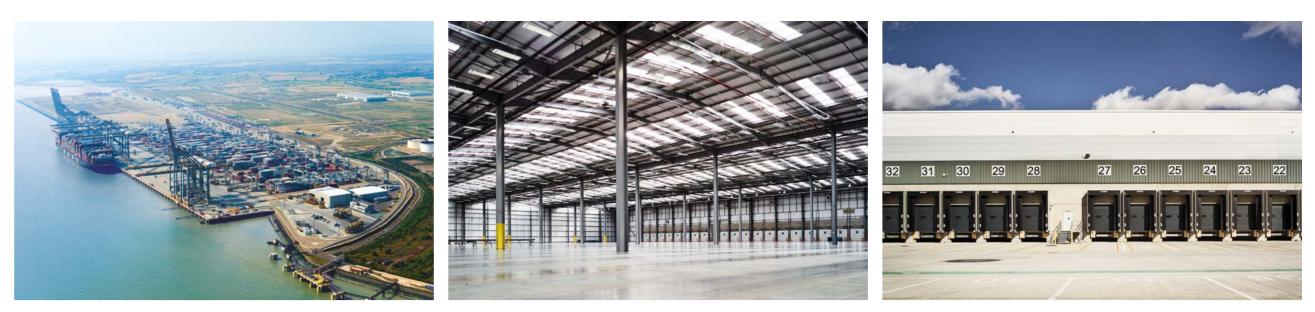

Located just 25 miles from Central London and accessible by road, rail and sea, DP World London Gateway Logistics Park offers 9 million sq ft of logistics development space.

Neighbouring the most advanced UK deep-sea container port

Featuring advanced equipment to handle the largest ships in the world now and in the future

Weekly services to and from worldwide destinations - Asia, South Africa, the Americas, Australasia and the Mediterranean

BRAND NEW, HIGH QUALITY GRADE A SPECIFICATION BUILDING

| Cross dock loading                                                 |    |
|--------------------------------------------------------------------|----|
| 12m clear eaves height                                             |    |
| 55m deep yards                                                     |    |
| 30 loading bays (15 dock levellers, 4 level acce<br>loading doors) | ss |
| 76 car parking spaces                                              |    |
| Additional HGV parking available (by separate negotiation)         | •  |
| 50KN/m2 floor loading                                              |    |
| BREEAM Excellent                                                   |    |
| Office pods fitted to shell                                        |    |