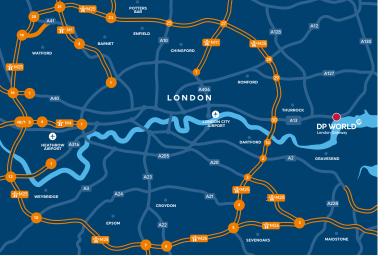

### CONNECTIONS

Direct connection via a dual carriageway to an 8-lane motorway

M25 (J30) 10 miles

Central London 25 miles

M11 (J6) 27 miles

A1M/M25 (J23) 42 miles

Stansted Airport 43 miles

Heathrow Airport 75 miles

Birmingham 147 miles

# **KEY DISTANCES**

**MILES FROM** M25 (J30)

**MILES FROM CENTRAL LONDON** 

**MILES FROM** A1M/M25 (J23) 75

**MILES FROM HEATHROW AIRPORT** 

Ы dpworldlondongateway