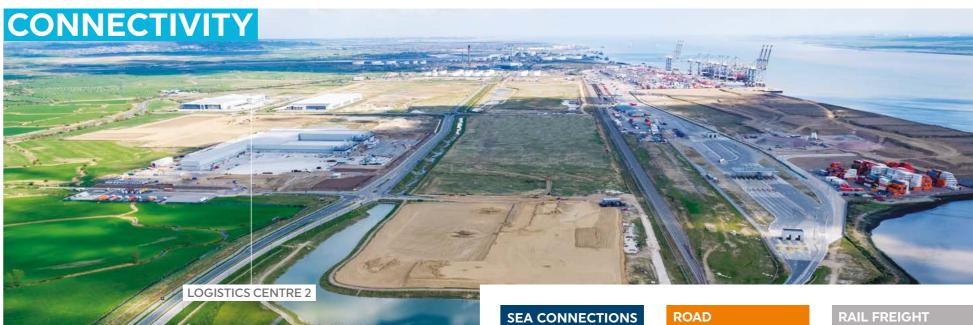

OF EMPLOYEE JOBS IN THURROCK PROVIDE SKILLS RELEVANT TO THE TRANSPORT AND STORAGE INDUSTRY (COMPARED TO A GB AVERAGE OF 4.5%)

**DP World London Gateway** Logistics Park offers excellent connections to both UK domestic and international markets.

Located just 25 miles from Central London and accessible by road, rail and sea, DP World London Gateway Logistics Park offers 9 million sq ft of logistics development space.

Neighbouring the most advanced UK deep-sea container port

### CONNECTIONS

Direct connection via a dual carriageway to an 8-lane motorway

M25 (J30) 10 miles

Central London 25 miles

M11 (J6) 27 miles

A1M/M25 (J23) 42 miles

Stansted Airport 43 miles

Heathrow Airport 75 miles

## RAIL FREIGHT CONNECTIONS

Connected to the UK's strategic rail freight network

W10 rail gauge to accommodate high cube container boxes

Rail-linked buildings and intermodal rail terminals

Southampton

DIRFT