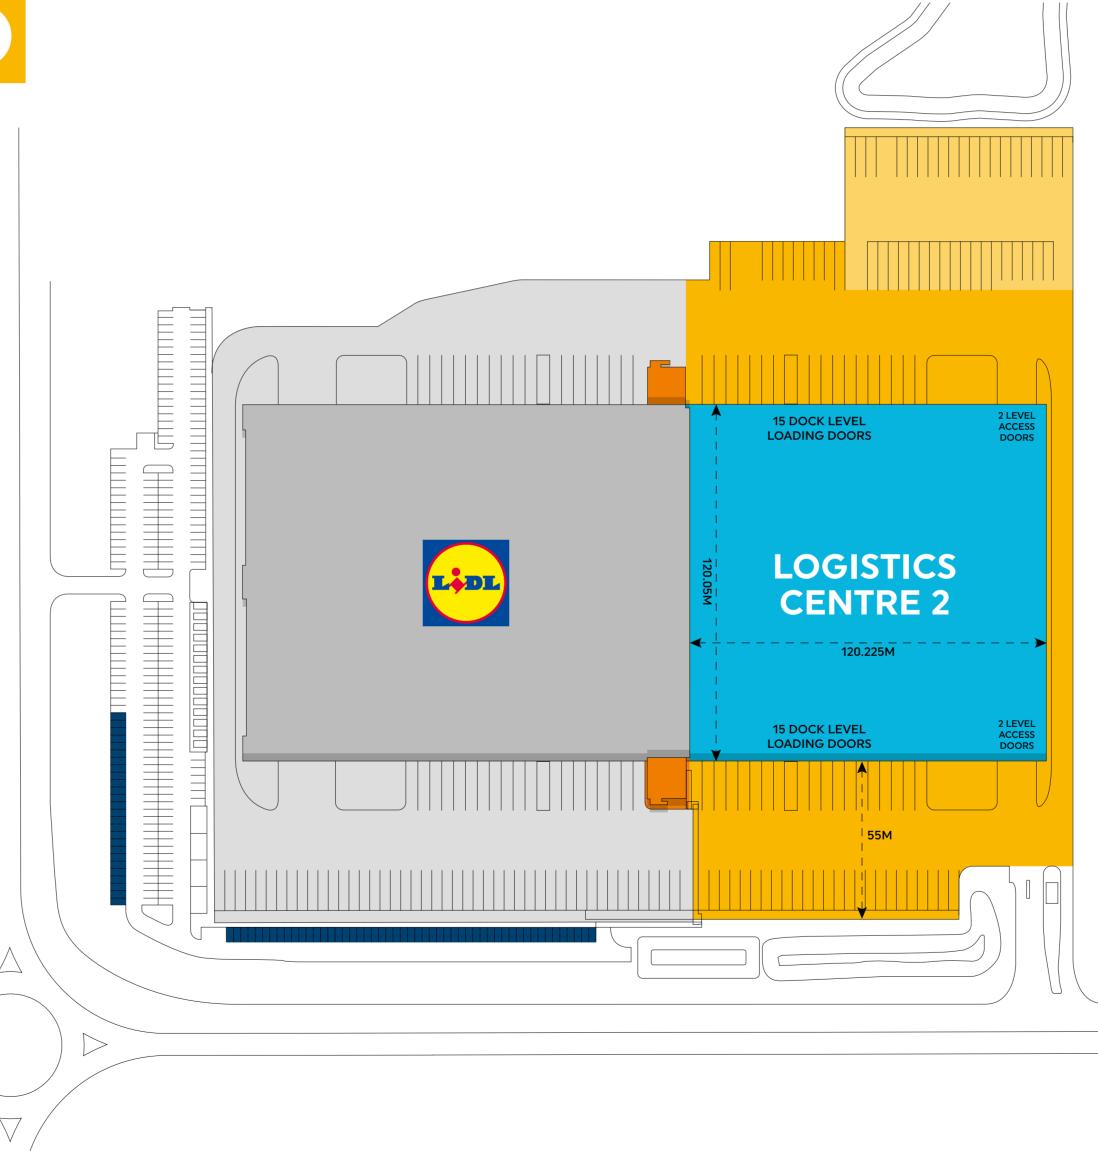

# ACCOMMODATION SCHEDULE

| WAREHOUSE     | 155,000 SQ FT | (14,400 SQ M) |
|---------------|---------------|---------------|
| 2 OFFICE PODS | 10,000 SQ FT  | (929 SQ M)    |

TOTAL GIA 165,000 SQ FT (15,329 SQ M)

BRAND NEW, HIGH QUALITY GRADE A SPECIFICATION BUILDING

| Cross dock loading                                                 |    |
|--------------------------------------------------------------------|----|
| 12m clear eaves height                                             |    |
| 55m deep yards                                                     |    |
| 30 loading bays (15 dock levellers, 4 level acce<br>loading doors) | ss |
| 76 car parking spaces                                              |    |
| Additional HGV parking available (by separate negotiation)         | •  |
| 50KN/m2 floor loading                                              |    |
| BREEAM Excellent                                                   |    |
| Office pods fitted to shell                                        |    |