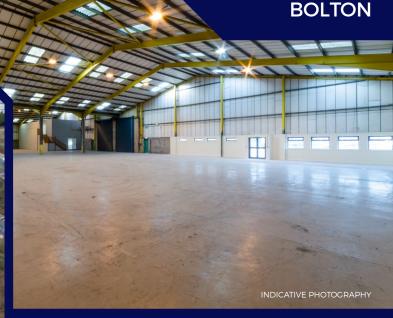

# **DESCRIPTION**

The property comprises a mid-terrace warehouse / industrial unit that is undergoing a comprehensive refurbishment program. The unit is situated within a gated industrial estate with 24 hr security.

## **SPECIFICATION**

- Steel portal frame construction
- 6m eaves
- Concrete floor
- 1 level loading door
- 4 dock level loading doors
- Designated car parking
- 24/7 onsite security with manned gate
- Opportunity for a secure yard

### **REFURBISHMENT WORKS**

- · Internal and external redecoration
- New services to be supplied
- · Floor to be repainted
- New WCs
- New LED lighting