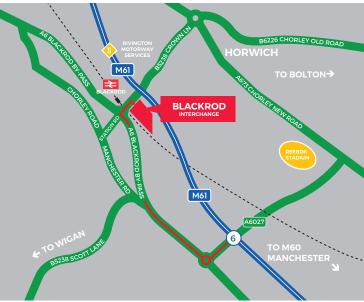

# **LOCATION**

The premises are located in Blackrod, on Station Road (B5238), which lies just off the Blackrod By-pass (A6). There is easy access to the national motorway network via junction 6 of the M61 motorway which lies within 1.5 miles. Bolton town centre lies approximately 6 miles away and Manchester city centre 16 miles to the South East.