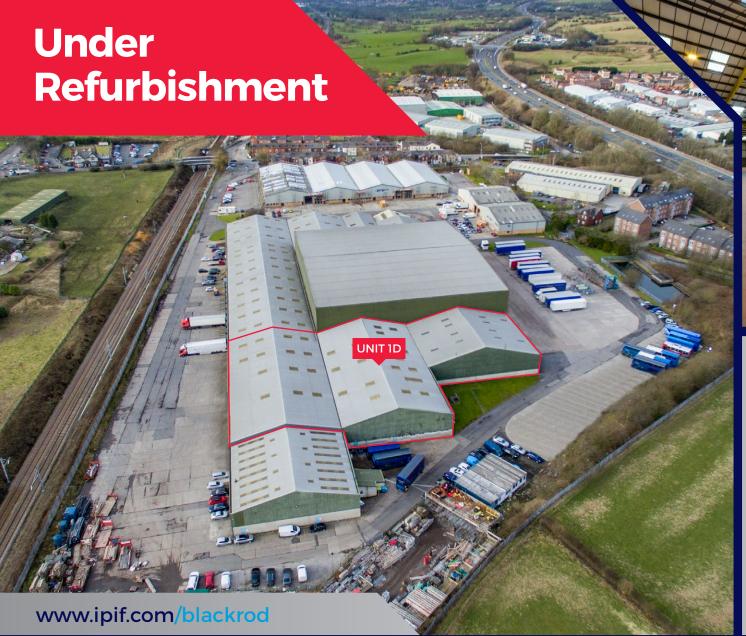

# **DESCRIPTION**

The property comprises a mid-terrace warehouse / industrial unit that is undergoing a comprehensive refurbishment program. The unit is situated within a gated industrial estate with 24 hr security.

### **ACCOMMODATION**

Available accommodation comprises of the following gross internal areas:

| UNIT 1D | M²      | FT <sup>2</sup> | EPC  |
|---------|---------|-----------------|------|
| Total   | 4,076.3 | 43,878          | C-71 |