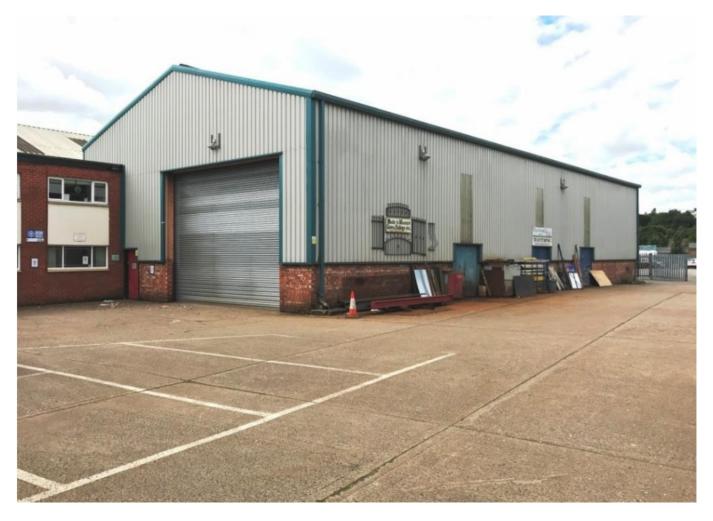

# Description

The property comprises a self-contained secure two bay steel frame industrial / warehouse unit benefitting from the following specification:

- Gross Internal Area of 29,472 sq ft (2,738 sq m)
- Eaves height ranging from 5.2 to 6.5 metres
- 3 roller shutter level access loading doors
- Large secure surfaced, fenced and gated yard of approximately 0.8 acres
- Two storey office accommodation
- Under refurbishment
- All mains services