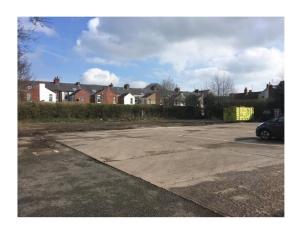

# Description

The property comprises a self-contained secure two bay steel frame industrial / warehouse unit benefitting from the following specification:

- Gross Internal Area of 29,472 sq ft (2,738 sq m)
- Eaves height ranging from 5.2 to 6.5 metres
- 3 roller shutter level access loading doors
- Large secure surfaced, fenced and gated yard of approximately 0.8 acres
- Two storey office accommodation
- Under refurbishment
- All mains services