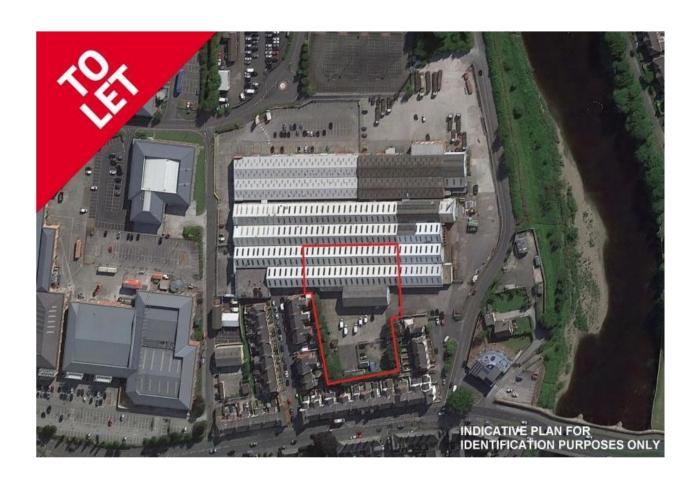

# To Let

Unit A1, South Ribble Enterprise Centre, Preston, PR5 4AR

29,472 sq ft (2,738.04 sq m)

# Description

The property comprises a self-contained secure two bay steel frame industrial / warehouse unit benefitting from the following specification:

- Gross Internal Area of 29,472 sq ft (2,738 sq m)
- Eaves height ranging from 5.2 to 6.5 metres
- 3 roller shutter level access loading doors
- Large secure surfaced, fenced and gated yard of approximately 0.8 acres
- Two storey office accommodation
- Under refurbishment
- All mains services