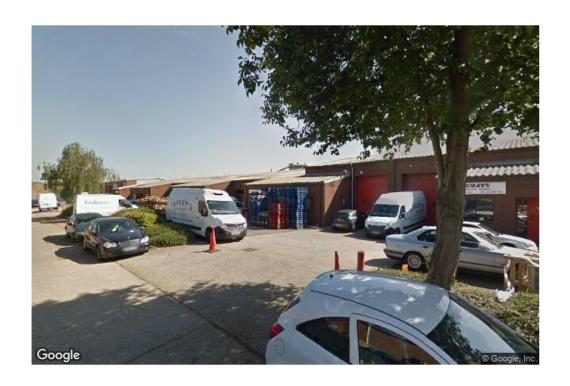

# Description

Unit 7 Comprises a single storey warehouse unit, with offices at ground floor level. The building is of steel portal frame construction with brick elevations and pitched roof.