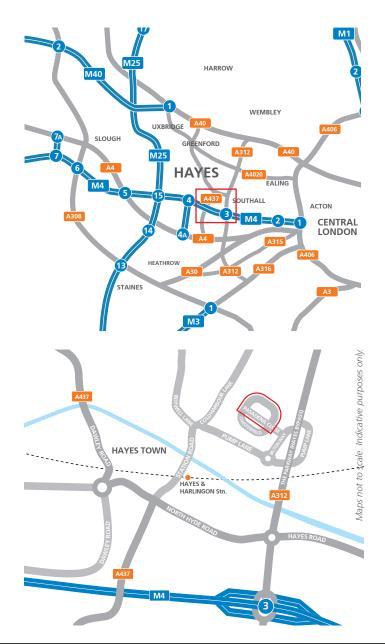

#### Location

The unit is located on the established Pasadena Centre, Pasadena Close, which is accessed off the A312, Hayes By Pass. The A312 itself provides direct access to junction 3 of the M4 to the south and the A40/M40 to the north.