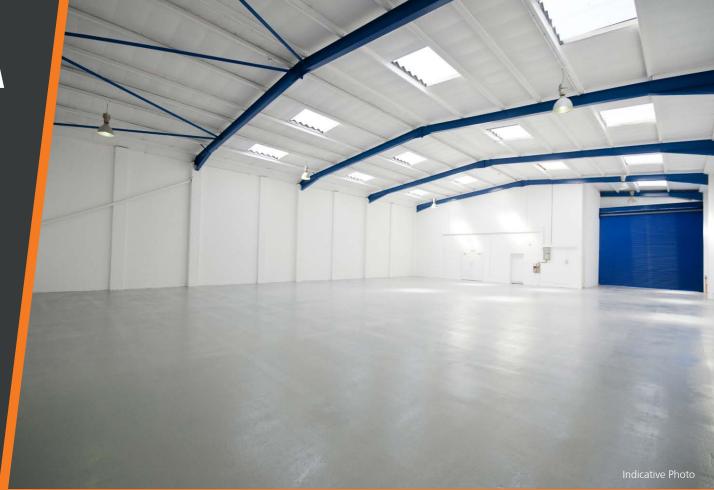

#### Description

The property comprises an end of terrace modern portal framed warehouse / industrial unit with profile clad elevations. The unit benefits from ground and first floor offices to the front, a new electric roller shutter door, and a large concrete loading area with designated parking.

#### Amenities

- To be refurbished
- 6m eaves
- 3 phase power
- Male & Female toilets
- 12 car parking spaces
- New electric roller shutter door