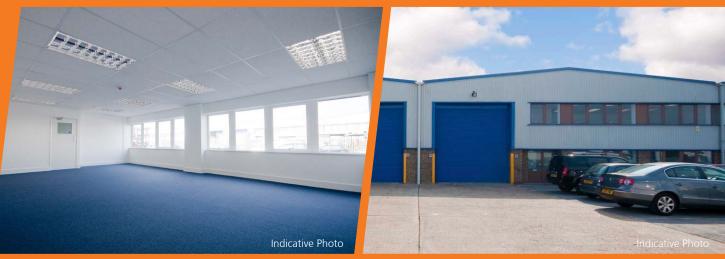

#### Description

The property comprises an end of terrace modern portal framed warehouse / industrial unit with profile clad elevations. The unit benefits from ground and first floor offices to the front, a new electric roller shutter door, and a large concrete loading area with designated parking.

#### Amenities

- To be refurbished
- 6m eaves
- 3 phase power
- Male & Female toilets
- 12 car parking spaces
- New electric roller shutter door