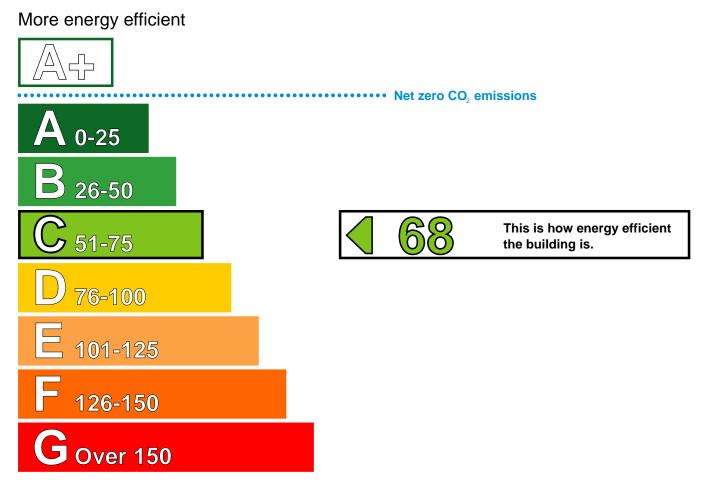

# Energy Performance Asset Rating

Less energy efficient

#### Benchmarks

Buildings similar to this one could have ratings as follows:

63 132

If newly built

If typical of the existing stock

HM Government