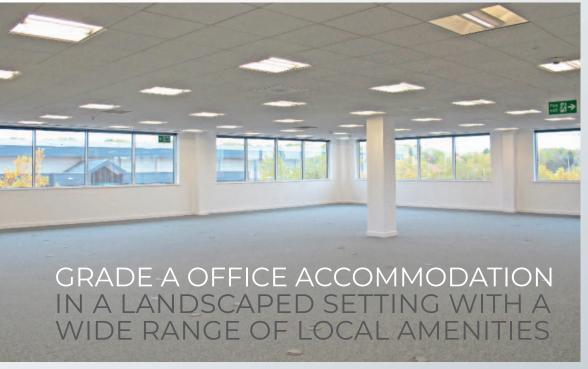

## THE EXTENSIVELY REFURBISHED BUILDING PROVIDES:

AIR CONDITIONING

SUSPENDED CEILING WITH LG7 LIGHTING

2 PASSENGER LIFTS

FULLY ACCESSIBLE RAISED FLOORS

MALE, FEMALE AND DISABLED WC FACILITIES

87 CAR PARKING SPACES

### THE ACCOMMODATION COMPRISES:

| GROUND FLOOR | 822.4 sq m   | 8,852 sq ft  |
|--------------|--------------|--------------|
| FIRST FLOOR  | 818.3 sq m   | 8,808 sq ft  |
| SECOND FLOOR | 856.6 sq m   | 9,220 sq ft  |
| TOTAL NIA    | 2,497.3 sq m | 26,880 sq ft |