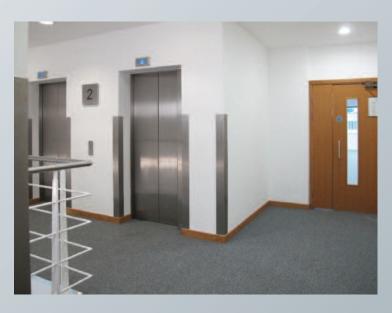

## THE EXTENSIVELY REFURBISHED BUILDING PROVIDES:

AIR CONDITIONING

SUSPENDED CEILING WITH LG7 LIGHTING

2 PASSENGER LIFTS

FULLY ACCESSIBLE RAISED FLOORS

MALE, FEMALE AND DISABLED WC FACILITIES

87 CAR PARKING SPACES