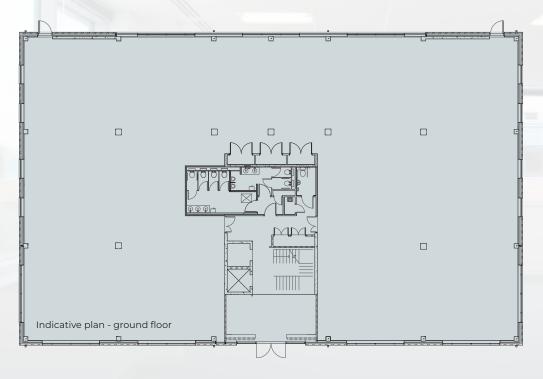

### THE ACCOMMODATION COMPRISES:

| GROUND FLOOR | 822.4 sq m   | 8,852 sq ft  |
|--------------|--------------|--------------|
| FIRST FLOOR  | 818.3 sq m   | 8,808 sq ft  |
| SECOND FLOOR | 856.6 sq m   | 9,220 sq ft  |
| TOTAL NIA    | 2,497.3 sq m | 26,880 sq ft |