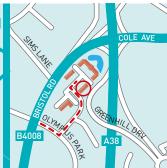

dation is measured on an approximate net internal basis and comprises the following:

| Floor          | Sq ft | Sq m  |
|----------------|-------|-------|
| First floor    | 4,610 | 428.3 |
| Ground floor   | 4,410 | 409.7 |
| Building Total | 9,020 | 838.0 |

### **SPECIFICATION**

The building has been refurbished and benefits from the following features:

- 39 parking spaces
- New male/female and disabled WC facilities
- Suspended ceilings
- Double glazing
- Gas fired central heating
- Lift

## RENT/PRICE

Full details are available on application

Important Notice. These particulars do not constitute any offer or contract and although they are believed to be correct their accuracy cannot be guaranteed and they are expressly excluded from any contract. JLL/AK/Hollister HD2156 03/18





Postcode GL2 4NF

# SERVICE CHARGE AND OTHER COSTS

An estates service charge is applicable. Please contact the agents for further information.

#### **EPC**

The building achieves a rating of C

#### VIEWING AND FURTHER INFORMATION

Strictly by appointment through the joint sole agents.



Ian Wills ian.wills@eu.jll.com 0117 930 5746



John Hawkins jhawkins@alderking.com 01452 627 135